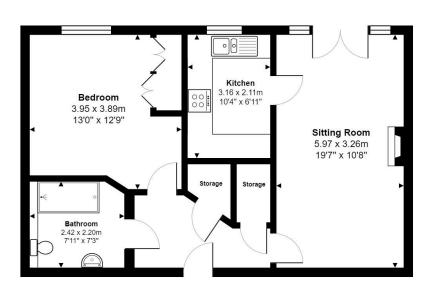

## **Ground Floor**

Total Area: 56.6 m<sup>2</sup> ... 610 ft<sup>2</sup>

All measurements are approximate and for display purposes only

Experience 'Full Service' Retirement Living at Cavendish Court.