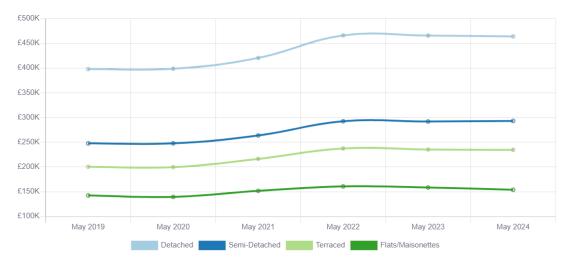

### Average House Prices in the Huntingdonshire Local Authority

Since 2019

## £243,905

Average price for a Terraced property in PE27

### £286,954

Average price for a Terraced property in England

### 2,603

Number of Terraced properties in PE27

**£42,619** ↑ 16% Average Price Change since 2019

£36,453 ↑18% Terraced Price Change

**4362** Number of Terraced Transactions

Katy Poore 07930019620 katy.poore@exp.uk.com