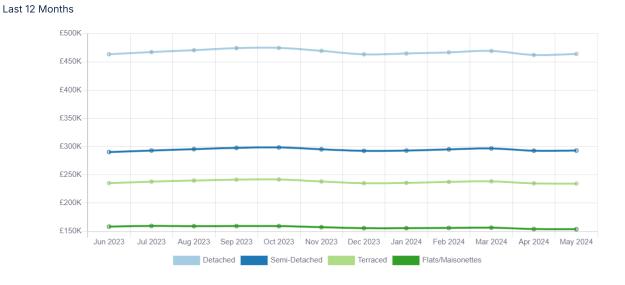

### Average House Prices in the Huntingdonshire Local Authority

£328,163

Average price for property in PE27

£376,651

Average price for a property in England

10,374

Number of properties in PE27

**£4,441** ↓ 1% Average Price Change *Last 12 Months* 

**£2,732** ↓ 1% Terraced Price Change *Last 12 Months* 

### 48

Number of Terraced Transactions Last 12 Months

Katy Poore 07930019620 katy.poore@exp.uk.com

KATY POORE **ē%p** □ĸ