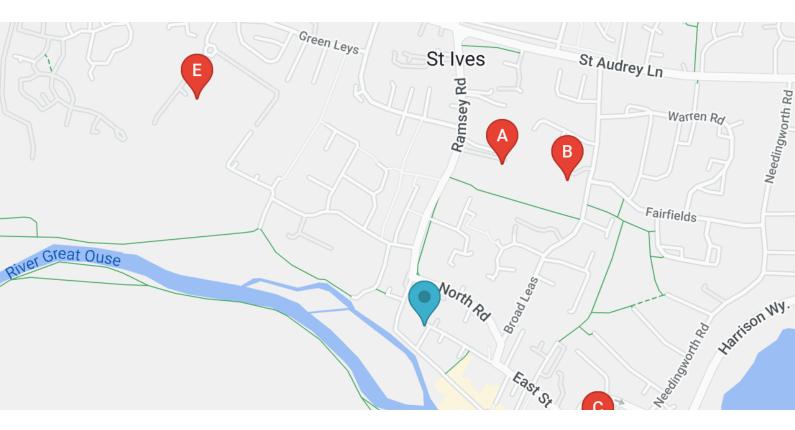

## **Local Sales Activity**

Burleigh Terrace

🗰 0.24 km

£270,000 Offers over ⇔ 3 ↑ Terraced

Carlisle Terrace

🛍 0.44 km

£315,000 Offers over ₽ 2 ♠ Semi-Detached

Katy Poore 07930019620 katy.poore@exp.uk.com

## **Nearby Schools**

| NAME                                  | POSTCODE | EDUCATION LEVEL      | DISTANCE | RATING |
|---------------------------------------|----------|----------------------|----------|--------|
| Westfield Junior School               | PE27 5RG | Primary              | 0.42 km  | Good   |
| B Eastfield Infant and Nursery School | PE27 5QT | Nursery, Primary     | 0.48 km  | Good   |
| St Ivo Academy                        | PE27 6RR | Secondary, Post 16   | 0.75 km  | Good   |
| Aurora Fairway School                 | PE27 6RS | Special, Independent | 0.79 km  | Good   |
| Wheatfields Primary School            | PE27 3WF | Nursery, Primary     | 1.38 km  | Good   |