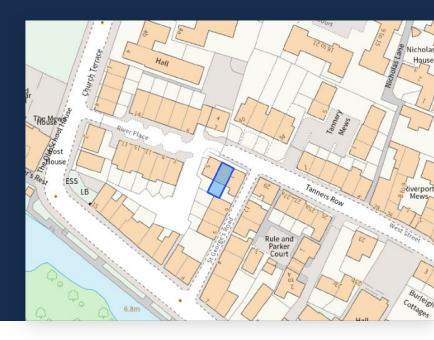

### **River Place Ramsey Road**

St. Ives, PE27

**Report compiled** 

26th August 2024

### River Place Ramsey Road

St. Ives, PE27

### **Property Details**

| Type of Home                                          |             | Terraced                            |
|-------------------------------------------------------|-------------|-------------------------------------|
| Tenure                                                |             | Leasehold                           |
| Number of Bedrooms                                    | 5           | 3<br>Estimated                      |
| Lease Term                                            | 999 Years   | Start Date 23rd May 2005            |
| Time Remaining                                        | 979 Years   | End Date 23rd May 3004              |
| Title Number                                          |             | CB296950                            |
| Local Authority                                       |             | Huntingdonshire                     |
| Constituency                                          |             | -                                   |
| Ward                                                  |             | St Ives South                       |
| Energy Performance                                    |             | С                                   |
| Council Tax                                           |             | Band C                              |
|                                                       | Current Ani | nual Charge – £2,064*               |
| <b>Katy Poore</b><br>07930019620<br>katy.poore@exp.uk |             | or local parish council differences |