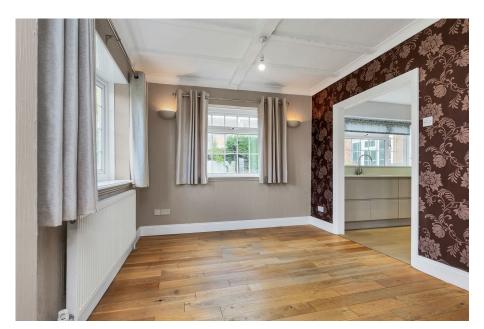

The ground floor features a welcoming lounge with a wood burner, a dining room, and a garden room with scenic views. The impressive 21' kitchen/breakfast room is the heart of the home, complemented by a study, utility room, cloakroom, and a large en-suite double bedroom, ideal for guests or extended family. Upstairs are three further bedrooms, including a main bedroom with an en-suite, and a spacious family bathroom.