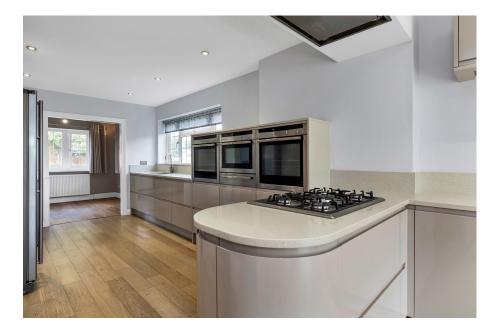

The ground floor features a welcoming lounge with a wood burner, a dining room, and a garden room with scenic views. The impressive 21' kitchen/breakfast room is the heart of the home, complemented by a study, utility room, cloakroom, and a large en-suite double bedroom, ideal for guests or extended family. Upstairs are three further bedrooms, including a main bedroom with an en-suite, and a spacious family bathroom.