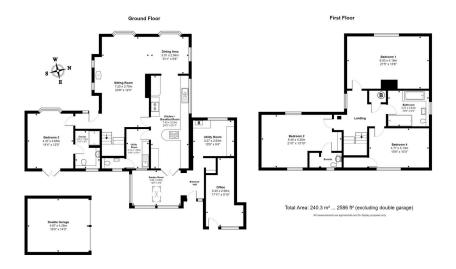

## Offers In Region Of £750,000

A substantial four-bedroom detached home in the sought-after village of Needingworth, occupying a generous 1/3 acre plot with stunning countryside views. Offering over 2,500 sq. ft. of versatile accommodation, this property is perfect for family living.

The ground floor features a welcoming lounge with a wood burner, a dining room, and a garden room with scenic views. The impressive 21' kitchen/breakfast room is the heart of the home, complemented by a study, utility room, cloakroom, and a large en-suite double bedroom, ideal for guests or extended family. Upstairs are three further bedrooms, including a main bedroom with an en-suite, and a spacious family bathroom.

Externally, the property boasts a private, enclosed garden, a detached double garage, and a separate work-from-home office. With excellent village amenities, countryside walks, and convenient transport links to Cambridge and London, this home is offered with no forward chain.