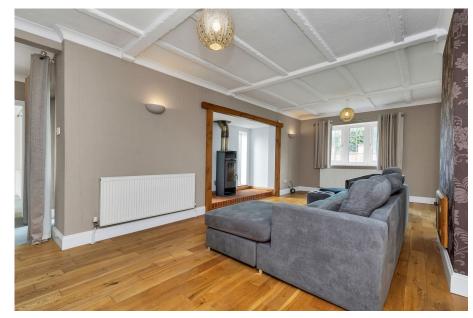

The ground floor features a welcoming lounge with a wood burner, a dining room, and a garden room with scenic views. The impressive 21' kitchen/breakfast room is the heart of the home, complemented by a study, utility room, cloakroom, and a large en-suite double bedroom, ideal for guests or extended family. Upstairs are three further bedrooms, including a main bedroom with an en-suite, and a spacious family bathroom.