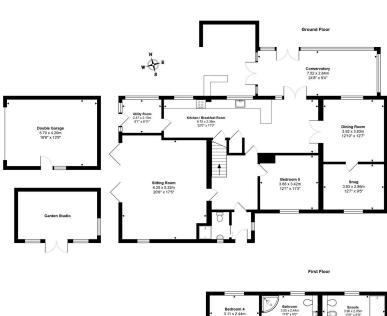

## **Key Features**

- · Executive Detached Home
- Substantial Plot Surrounding The Property
- Over 3,000 Square Foot
- Village Location Close To Amenities
- Virtual Tour Available Upon Request

- Four/Five Double Bedrooms
- · Countryside Views
- Three/Four Reception Rooms
- Detached Garage And Ample Parking
- EPC Rating: TBC

Total Area: 287.3 m² ... 3092 ft² (excluding double garage)
All measurements are approximate and for display purposes only