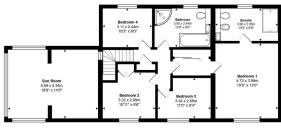

## Daintree, Needingworth, St. Ives, PE27 4SP

Offers Over £650,000

A detached property with extensive accommodation over 3,000 square foot and a substantial plot with countryside beyond.

## **Key Features**

- · Executive Detached Home
- Substantial Plot Surrounding The Property
- Over 3,000 Square Foot
- Village Location Close To Amenities
- Virtual Tour Available Upon Request

- Four/Five Double Bedrooms
- · Countryside Views
- Three/Four Reception Rooms
- Detached Garage And Ample Parking
- EPC Rating: TBC

Total Area: 287.3 m² ... 3092 ft² (excluding double garage)
All measurements are approximate and for display purposes only