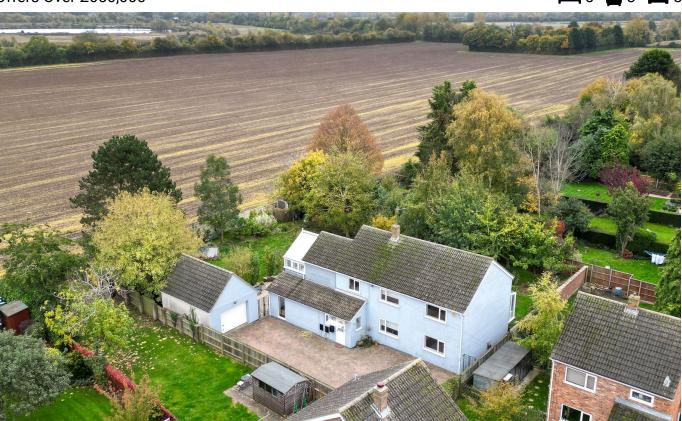

## Daintree, Needingworth, St. Ives, PE27 4SP

Offers Over £650,000

A detached property with extensive accommodation over 3,000 square foot and a substantial plot with countryside beyond.

## **Key Features**

- · Executive Detached Home
- Substantial Plot Surrounding The Property
- Over 3,000 Square Foot
- Village Location Close To Amenities
- Virtual Tour Available Upon Request

- Four/Five Double Bedrooms
- · Countryside Views
- Three/Four Reception Rooms
- Detached Garage And Ample Parking
- EPC Rating: TBC