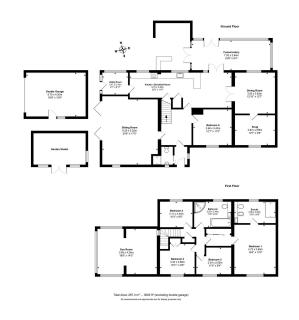

KATY POORE

@katy.poore@exp.uk.com

**(**katypoore.exp.uk.com

**L** 07930 019 620

This substantial detached home offers versatile living with beautifully established gardens. The ground floor features a dual-aspect lounge with bi-fold doors opening to the garden and a mezzanine study area with striking floor-to-ceiling windows. There's a modern kitchen with integrated appliances, a utility room, dining room, snug, and conservatory. A fifth bedroom or guest suite and a refitted shower room complete the downstairs.

Upstairs are four double bedrooms, including a standout main bedroom with a dressing area, built-in wardrobes, and a luxurious en-suite. A spacious family bathroom serves the other bedrooms.

Outside, the property boasts a private driveway, detached garage with loft storage, and wraparound gardens with fruit trees, a summer house, and a greenhouse. A dedicated outdoor bar and patio area offer the perfect space for entertaining.