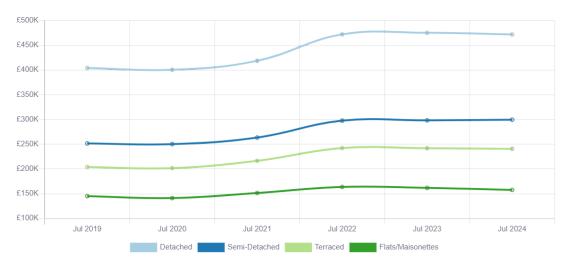

## **Average House Prices in the Huntingdonshire Local Authority**

Since 2019

£464,533

Average price for a Detached property in PE27

£520,594

Average price for a Detached property in England

2,985

Number of Detached properties in PE27

£44,373 17%

Average Price Change since 2019

£67,666 17%

**Detached Price Change** 

3722

**Number of Detached Transactions** 