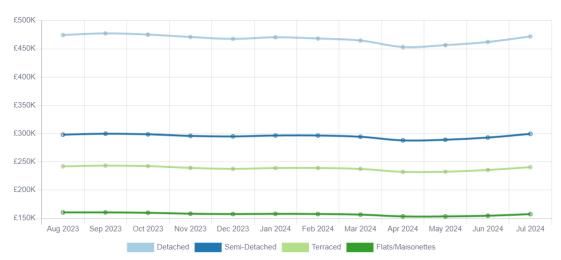

## **Average House Prices in the Huntingdonshire Local Authority**

Last 12 Months

£327,269

10,373

Average price for property in PE27

Number of properties in PE27

£377,220

Average price for a property in England

£1,802 ↓1%
Average Price Change

Last 12 Months

£3,286 ↓ 1%
Detached Price Change
Last 12 Months

47

Number of Detached Transactions *Last 12 Months* 