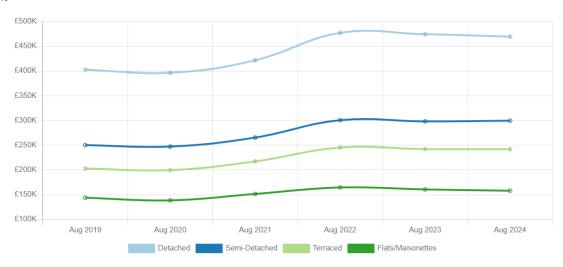

#### **Average House Prices in the Huntingdonshire Local Authority**

Since 2019

£448,879

Average price for a Detached property in PE27

£517,651

Average price for a Detached property in England

2,995

Number of Detached properties in PE27

£45,524 17%

Average Price Change since 2019

£66,741 17%

**Detached Price Change** 

3722

**Number of Detached Transactions** 