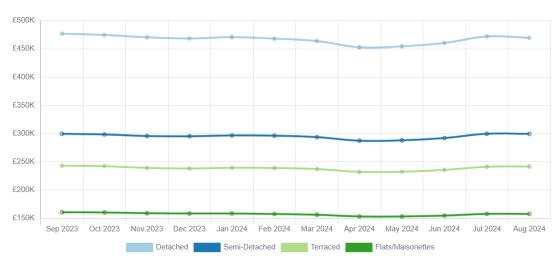

### **Average House Prices in the Huntingdonshire Local Authority**

Last 12 Months

£322,436 10,386

Average price for property in PE27

Number of properties in PE27

£376,593

Average price for a property in England

£1,536 →0% Average Price Change Last 12 Months

£4,917 1%

**Detached Price Change** Last 12 Months

41

**Number of Detached Transactions** Last 12 Months