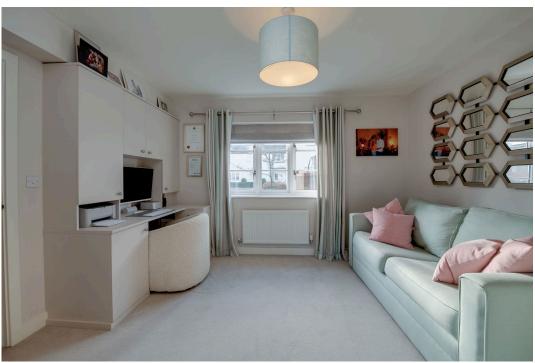

Additionally, the home offers a versatile room that could be served as a superb office/sitting room to the front aspect, ideal space for entertainment, work or leisure. A cloakroom with toilet and washbasin, completes the ground floor accommodation.

The immaculate presentation and superb style continues on the first floor with the bedrooms being arranged together around a central landing and comprise a modern principal bedroom with fitted wardrobes and a delightful en suite shower room. There are two further splendid bedrooms and a contemporary family bathroom. OUTSIDE : The property has two parking spaces and additional visitor parking. To the rear of the house is a pretty garden enclosed by wooden panel fencing and mainly laid to lawn, with a timber shed and side access to the parking area.