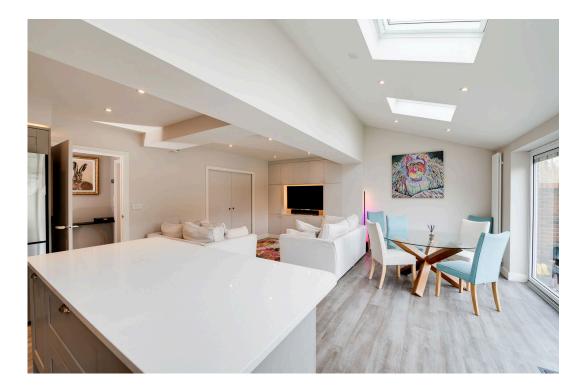

One of many highlights of this wonderful property is the sleek , contemporary kitchen with fitted appliances, an instant boiling water tap and a lavish central island with bar seating. Additionally a walk in larder cupboard with fitted wine cooler and adjacent is a useful utility cupboard. There are three Velux windows and a vaulted ceiling that create a beautiful light and airy atmosphere, seamlessly flowing into the open-plan dining/family area with bifold doors that open onto the charming, private garden.

Additionally, the home offers a versatile room that could be served as a superb office/sitting room to the front aspect, ideal space for entertainment, work or leisure. A cloakroom with toilet and washbasin, completes the ground floor accommodation.