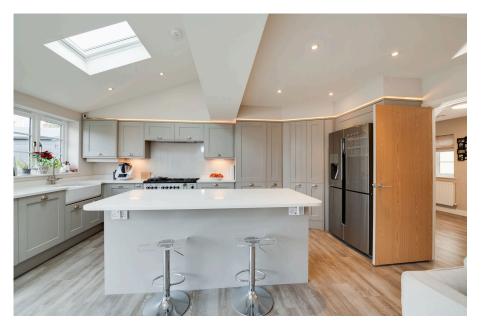

One of many highlights of this wonderful property is the sleek , contemporary kitchen with fitted appliances, an instant boiling water tap and a lavish central island with bar seating. Additionally a walk in larder cupboard with fitted wine cooler and adjacent is a useful utility cupboard. There are three Velux windows and a vaulted ceiling that create a beautiful light and airy atmosphere, seamlessly flowing into the open-plan dining/family area with bifold doors that open onto the charming, private garden.