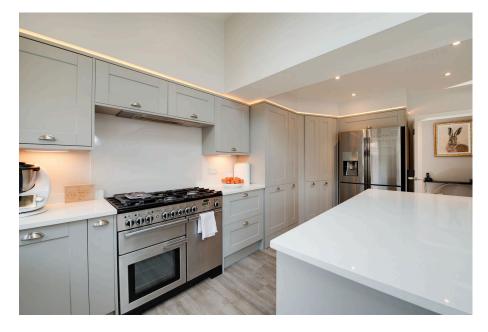

One of many highlights of this wonderful property is the sleek , contemporary kitchen with fitted appliances, an instant boiling water tap and a lavish central island with bar seating. Additionally a walk in larder cupboard with fitted wine cooler and adjacent is a useful utility cupboard. There are three Velux windows and a vaulted ceiling that create a beautiful light and airy atmosphere, seamlessly flowing into the open-plan dining/family area with bifold doors that open onto the charming, private garden.