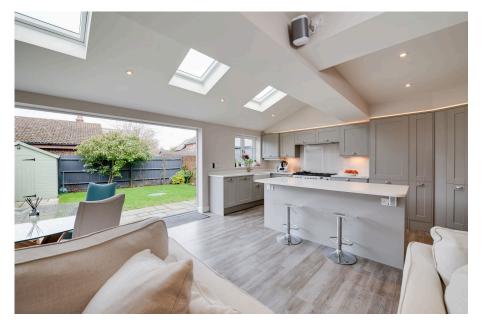

One of many highlights of this wonderful property is the sleek , contemporary kitchen with fitted appliances, an instant boiling water tap and a lavish central island with bar seating. Additionally a walk in larder cupboard with fitted wine cooler and adjacent is a useful utility cupboard. There are three Velux windows and a vaulted ceiling that create a beautiful light and airy atmosphere, seamlessly flowing into the open-plan dining/family area with bifold doors that open onto the charming, private garden.

Additionally, the home offers a versatile room that could be served as a superb office/sitting room to the front aspect, ideal space for entertainment, work or leisure. A cloakroom with toilet and washbasin, completes the ground floor accommodation.