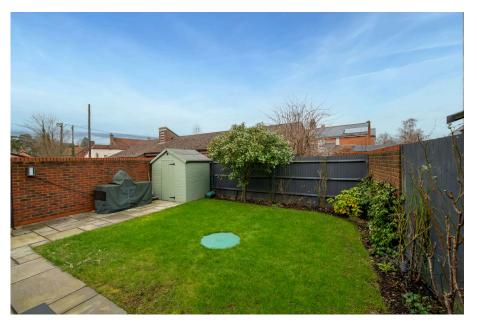

The immaculate presentation and superb style continues on the first floor with the bedrooms being arranged together around a central landing and comprise a modern principal bedroom with fitted wardrobes and a delightful en suite shower room. There are two further splendid bedrooms and a contemporary family bathroom. OUTSIDE : The property has two parking spaces and additional visitor parking. To the rear of the house is a pretty garden enclosed by wooden panel fencing and mainly laid to lawn, with a timber shed and side access to the parking area.