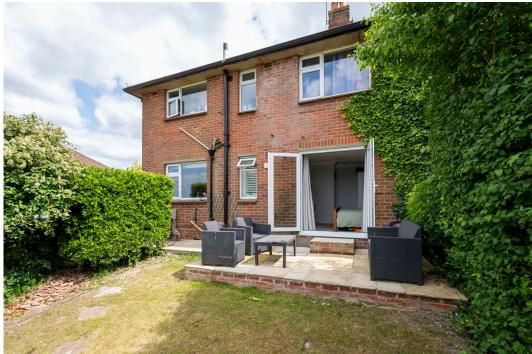

## **GARDENS AND PARKING**

Set behind a large and delightful front garden, this home also benefits from a useful shared brick-built storage building, ideal for bikes, garden equipment or hobbies. The private and secluded rear garden is mainly laid to lawn, complemented by a terrace seating area ideal for alfresco dining or simply relaxing while taking in the breath-taking countryside scenery. The property benefits from having allocated parking.