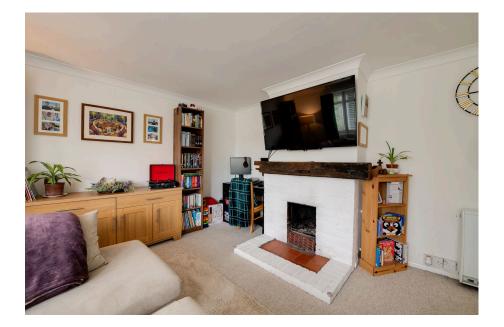

The well-proportioned sitting room features a lovely bay window, allowing natural light to flood in, and an inviting open fireplace with an attractive brick surround, creating a warm and welcoming focal point. Adjacent to the sitting room is a dedicated dining area, perfect for entertaining or relaxed family meals.