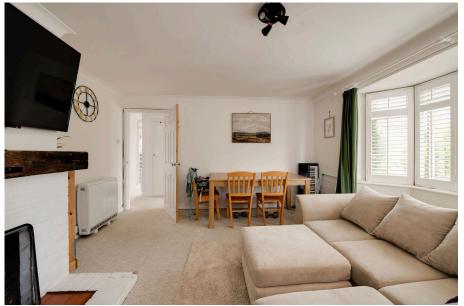

The well-proportioned sitting room features a lovely bay window, allowing natural light to flood in, and an inviting open fireplace with an attractive brick surround, creating a warm and welcoming focal point. Adjacent to the sitting room is a dedicated dining area, perfect for entertaining or relaxed family meals.