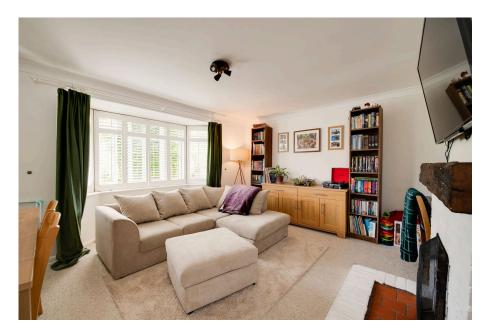

The well-proportioned sitting room features a lovely bay window, allowing natural light to flood in, and an inviting open fireplace with an attractive brick surround, creating a warm and welcoming focal point. Adjacent to the sitting room is a dedicated dining area, perfect for entertaining or relaxed family meals.