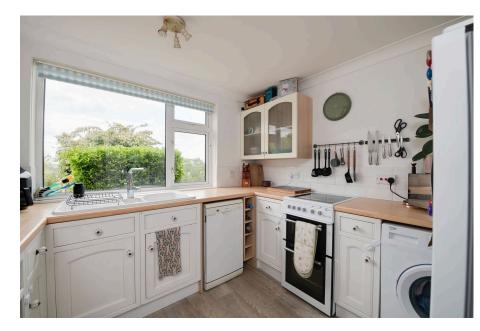

The kitchen is bathed in natural light, fitted with crisp white cabinetry that offers ample storage, and enjoys appealing views over the garden. Both bedrooms are generous doubles, with the principal bedroom benefiting from patio doors that open directly onto the private rear garden, seamlessly blending indoor and outdoor living while providing beautiful views of the rolling countryside beyond.