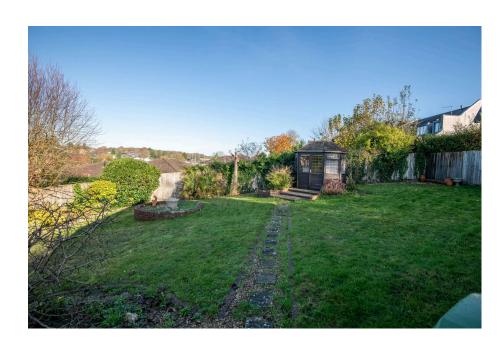

This attractive, versatile 3/4 bedroom Chalet bungalow built in 1963, exudes potential and opportunity to improve and create one's own beautiful, bespoke home, with a collective building footprint of over 2000sq ft. The property benefits from an elevated position in a tranquil and secluded setting with its own substantial driveway leading up to the front of the property with parking space for multiple cars. The orientation of the property allows one to have wonderful, far reaching views overlooking Kings Worthy. One of many highlights of this lovely home is the abundance of glazing positioned cleverly throughout the property allows natural light to flood the living spaces, creating a warm and joyful ambience which continues throughout the property.

Upon entering this well presented residence, you are warmly greeted by a spacious, light filled hallway with access to stairs to the first floor and a cloakroom with toilet, wash basin and a useful storage cupboard. To the front is an appealing, well proportioned sitting room offering a feature gas effect fire place with a decorative stone surround. Following through to a delightful dining area, the perfect living space for entertaining and family living with patio doors on to the rear terrace and garden. Adjacent is a well appointed kitchen that floods with natural light with traditional white shaker-style cabinets with a ceramic hob and oven, ample worktop space and a breakfast bar with stools, ideal for modern living. The substantial principal bedroom offers an array of fitted wardrobes and a spacious four piece en suite bathroom. There are two further double bedrooms benefiting from the luxury of another four piece family bathroom. Additionally, the home offers versatility with a reception room on the first floor which is the ideal space for a guest bedroom or a home study/office with stunning views of the village of Kings Worthy. The property also presents an exciting opportunity to acquire a versatile home with potential to extend or develop (subject to planning). The Chalet bungalow is set back from the road and approached by a private block paved driveway which leads to the detached double garage with a superb separate workshop and tool store. The established grounds are mainly located to the front and side of the property with mature flowers and shrub borders and a terrace area to the rear.