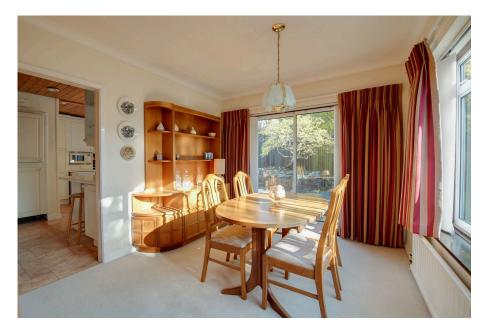

Upon entering this well presented residence, you are warmly greeted by a spacious, light filled hallway with access to stairs to the first floor and a cloakroom with toilet, wash basin and a useful storage cupboard. To the front is an appealing, well proportioned sitting room offering a feature gas effect fire place with a decorative stone surround. Following through to a delightful dining area, the perfect living space for entertaining and family living with patio doors on to the rear terrace and garden. Adjacent is a well appointed kitchen that floods with natural light with traditional white shaker-style cabinets with a ceramic hob and oven, ample worktop space and a breakfast bar with stools, ideal for modern living. The substantial principal bedroom offers an array of fitted wardrobes and a spacious four piece en suite bathroom. There are two further double bedrooms benefiting from the luxury of another four piece family bathroom. Additionally, the home offers versatility with a reception room on the first floor which is the ideal space for a guest bedroom or a home study/office with stunning views of the village of Kings Worthy. The property also presents an exciting opportunity to acquire a versatile home with potential to extend or develop (subject to planning). The Chalet bungalow is set back from the road and approached by a private block paved driveway which leads to the detached double garage with a superb separate workshop and tool store. The established grounds are mainly located to the front and side of the property with mature flowers and shrub borders and a terrace area to the rear.