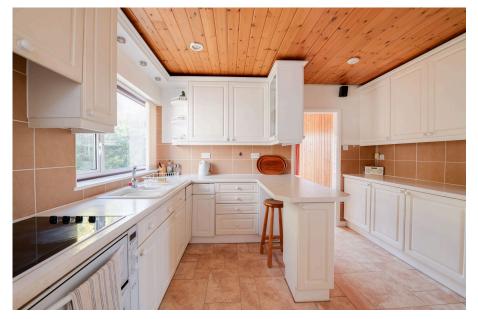

Upon entering this well presented residence, you are warmly greeted by a spacious, light filled hallway with access to stairs to the first floor and a cloakroom with toilet, wash basin and a useful storage cupboard. To the front is an appealing, well proportioned sitting room offering a feature gas effect fire place with a decorative stone surround. Following through to a delightful dining area, the perfect living space for entertaining and family living with patio doors on to the rear terrace and garden. Adjacent is a well appointed kitchen that floods with natural light with traditional white shaker-style cabinets with a ceramic hob and oven, ample worktop space and a breakfast bar with stools, ideal for modern living. The substantial principal bedroom offers an array of fitted wardrobes and a spacious four piece en suite bathroom. There are two further double bedrooms benefiting from the luxury of another four piece family bathroom. Additionally, the home offers versatility with a reception room on the first floor which is the ideal space for a guest bedroom or a home study/office with stunning views of the village of Kings Worthy. The property also presents an exciting opportunity to acquire a versatile home with potential to extend or develop (subject to planning). The Chalet bungalow is set back from the road and approached by a private block paved driveway which leads to the detached double garage with a superb separate workshop and tool store. The established grounds are mainly located to the front and side of the property with mature flowers and shrub borders and a terrace area to the rear.