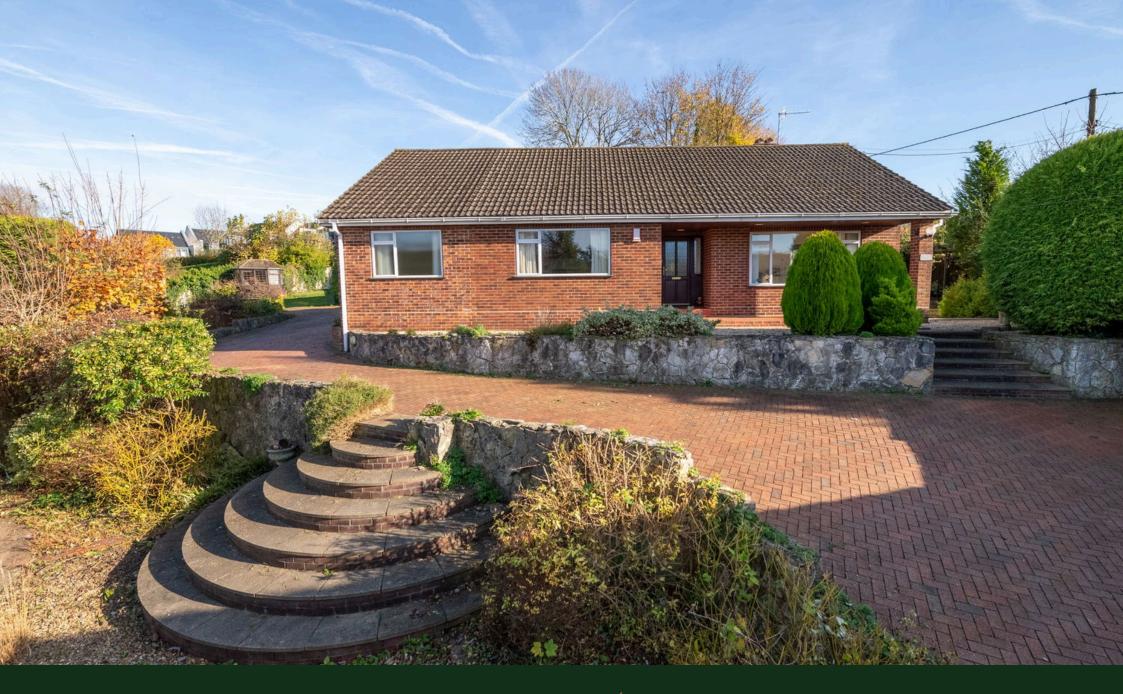

This attractive, versatile 3/4 bedroom Chalet bungalow built in 1963, exudes potential and opportunity to improve and create one's own beautiful, bespoke home, with a collective building footprint of over 2000sq ft. The property benefits from an elevated position in a tranquil and secluded setting with its own substantial driveway leading up to the front of the property with parking space for multiple cars. The orientation of the property allows one to have wonderful, far reaching views overlooking Kings Worthy. One of many highlights of this lovely home is the abundance of glazing positioned cleverly throughout the property allows natural light to flood the living spaces, creating a warm and joyful ambience which continues throughout the property.

Upon entering this well presented residence, you are warmly greeted by a spacious, light filled hallway with access to stairs to the first floor and a cloakroom with toilet, wash basin and a useful storage cupboard. To the front is an appealing, well proportioned sitting room offering a feature gas effect fire place with a decorative stone surround. Following through to a delightful dining area, the perfect living space for entertaining and family living with patio doors on to the rear terrace and garden. Adjacent is a well appointed kitchen that floods with natural light with traditional white shaker-style cabinets with a ceramic hob and oven, ample worktop space and a breakfast bar with stools, ideal for modern living. The substantial principal bedroom offers an array of fitted wardrobes and a spacious four piece en suite bathroom. There are two further double bedrooms benefiting from the luxury of another four piece family bathroom. Additionally, the home offers versatility with a reception room on the first floor which is the ideal space for a guest bedroom or a home study/office with stunning views of the village of Kings Worthy. The property also presents an exciting opportunity to acquire a versatile home with potential to extend or develop (subject to planning). The Chalet bungalow is set back from the road and approached by a private block paved driveway which leads to the detached double garage with a superb separate workshop and tool store. The established grounds are mainly located to the front and side of the property with mature flowers and shrub borders and a terrace area to the rear.