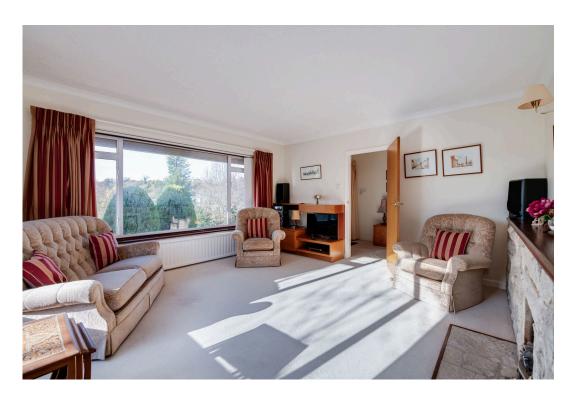

Upon entering this well presented residence, you are warmly greeted by a spacious, light filled hallway with access to stairs to the first floor and a cloakroom with toilet, wash basin and a useful storage cupboard. To the front is an appealing, well proportioned sitting room offering a feature gas effect fire place with a decorative stone surround. Following through to a delightful dining area, the perfect living space for entertaining and family living with patio doors on to the rear terrace and garden. Adjacent is a well appointed kitchen that floods with natural light with traditional white shaker-style cabinets with a ceramic hob and oven, ample worktop space and a breakfast bar with stools, ideal for modern living. The substantial principal bedroom offers an array of fitted wardrobes and a spacious four piece en suite bathroom. There are two further double bedrooms benefiting from the luxury of another four piece family bathroom. Additionally, the home offers versatility with a reception room on the first floor which is the ideal space for a guest bedroom or a home study/office with stunning views of the village of Kings Worthy. The property also presents an exciting opportunity to acquire a versatile home with potential to extend or develop (subject to planning). The Chalet bungalow is set back from the road and approached by a private block paved driveway which leads to the detached double garage with a superb separate workshop and tool store. The established grounds are mainly located to the front and side of the property with mature flowers and shrub borders and a terrace area to the rear.