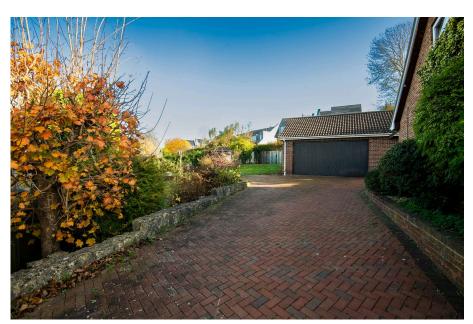

This attractive, versatile 3/4 bedroom Chalet bungalow built in 1963, exudes potential and opportunity to improve and create one's own beautiful, bespoke home, with a collective building footprint of over 2000sq ft. The property benefits from an elevated position in a tranquil and secluded setting with its own substantial driveway leading up to the front of the property with parking space for multiple cars. The orientation of the property allows one to have wonderful, far reaching views overlooking Kings Worthy. One of many highlights of this lovely home is the abundance of glazing positioned cleverly throughout the property allows natural light to flood the living spaces, creating a warm and joyful ambience which continues throughout the property.

Upon entering this well presented residence, you are warmly greeted by a spacious, light filled hallway with access to stairs to the first floor and a cloakroom with toilet, wash basin and a useful storage cupboard. To the front is an appealing, well proportioned sitting room offering a feature gas effect fire place with a decorative stone surround. Following through to a delightful dining area, the perfect living space for entertaining and family living with patio doors on to the rear terrace and garden. Adjacent is a well appointed kitchen that floods with natural light with traditional white shaker-style cabinets with a ceramic hob and oven, ample worktop space and a breakfast bar with stools, ideal for modern living. The substantial principal bedroom offers an array of fitted wardrobes and a spacious four piece en suite bathroom. There are two further double bedrooms benefiting from the luxury of another four piece family bathroom. Additionally, the home offers versatility with a reception room on the first floor which is the ideal space for a guest bedroom or a home study/office with stunning views of the village of Kings Worthy. The property also presents an exciting opportunity to acquire a versatile home with potential to extend or develop (subject to planning). The Chalet bungalow is set back from the road and approached by a private block paved driveway which leads to the detached double garage with a superb separate workshop and tool store. The established grounds are mainly located to the front and side of the property with mature flowers and shrub borders and a terrace area to the rear.