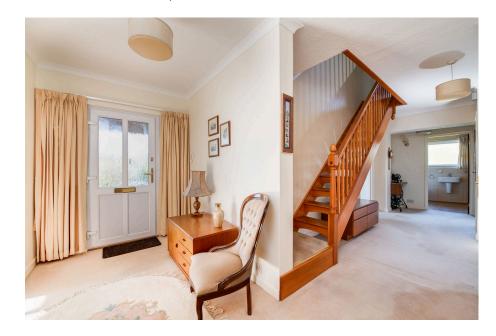

Upon entering this well presented residence, you are warmly greeted by a spacious, light filled hallway with access to stairs to the first floor and a cloakroom with toilet, wash basin and a useful storage cupboard. To the front is an appealing, well proportioned sitting room offering a feature gas effect fire place with a decorative stone surround. Following through to a delightful dining area, the perfect living space for entertaining and family living with patio doors on to the rear terrace and garden. Adjacent is a well appointed kitchen that floods with natural light with traditional white shaker-style cabinets with a ceramic hob and oven, ample worktop space and a breakfast bar with stools, ideal for modern living. The substantial principal bedroom offers an array of fitted wardrobes and a spacious four piece en suite bathroom. There are two further double bedrooms benefiting from the luxury of another four piece family bathroom. Additionally, the home offers versatility with a reception room on the first floor which is the ideal space for a guest bedroom or a home study/office with stunning views of the village of Kings Worthy. The property also presents an exciting opportunity to acquire a versatile home with potential to extend or develop (subject to planning). The Chalet bungalow is set back from the road and approached by a private block paved driveway which leads to the detached double garage with a superb separate workshop and tool store. The established grounds are mainly located to the front and side of the property with mature flowers and shrub borders and a terrace area to the rear.