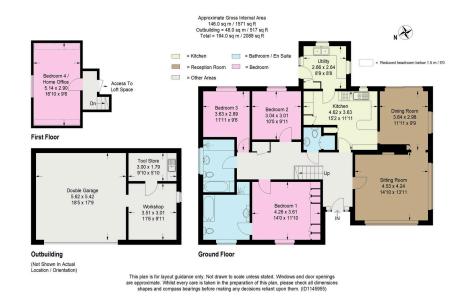

This attractive, versatile 3/4 bedroom Chalet bungalow built in 1963, exudes potential and opportunity to improve and create one's own beautiful, bespoke home, with a collective building footprint of over 2000sq ft. The property benefits from an elevated position in a tranquil and secluded setting with its own substantial driveway leading up to the front of the property with parking space for multiple cars. The orientation of the property allows one to have wonderful, far reaching views overlooking Kings Worthy. One of many highlights of this lovely home is the abundance of glazing positioned cleverly throughout the property allows natural light to flood the living spaces, creating a warm and joyful ambience which continues throughout the property.

Upon entering this well presented residence, you are warmly greeted by a spacious, light filled hallway with access to stairs to the first floor and a cloakroom with toilet, wash basin and a useful storage cupboard. To the front is an appealing, well proportioned sitting room offering a feature gas effect fire place with a decorative stone surround. Following through to a delightful dining area, the perfect living space for entertaining and family living with patio doors on to the rear terrace and garden. Adjacent is a well appointed kitchen that floods with natural light with traditional white shaker-style cabinets with a ceramic hob and oven, ample worktop space and a breakfast bar with stools, ideal for modern living. The substantial principal bedroom offers an array of fitted wardrobes and a spacious four piece en suite bathroom. There are two further double bedrooms benefiting from the luxury of another four piece family bathroom. Additionally, the home offers versatility with a reception room on the first floor which is the ideal space for a guest bedroom or a home study/office with stunning views of the village of Kings Worthy. The property also presents an exciting opportunity to acquire a versatile home with potential to extend or develop (subject to planning). The Chalet bungalow is set back from the road and approached by a private block paved driveway which leads to the detached double garage with a superb separate workshop and tool store. The established grounds are mainly located to the front and side of the property with mature flowers and shrub borders and a terrace area to the rear.

- An Attractive Chalet Bungalow
- Two Reception Rooms
- · Two Four Piece Bathrooms

· Four Double Bedrooms

- Boasts in excess of 2000Sq
- Ft.
- No Forward Chain
- Sought After Location

- Double Garage, Workshop And Tool Shed
- · Delightful, Elevated Views
- Exciting Opportunity To Extend And Develop The Property Subject To Planning Consent