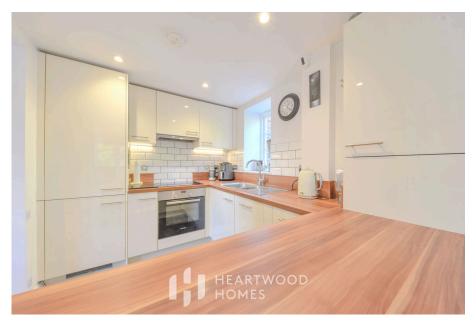

The apartment features a bright and spacious open-plan living and dining area, complemented by a sleek, contemporary kitchen with integrated Bosch appliances. The generously sized bedroom boasts ample natural light and built-in storage, while the stylish bathroom is finished to a high standard with fittings by Villeroy and Boch .