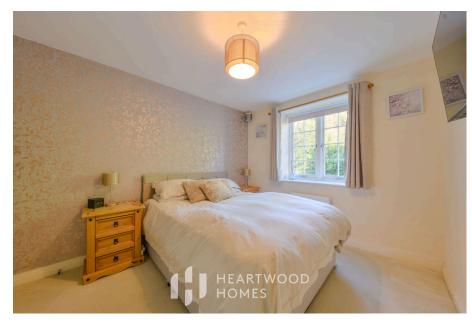

The apartment features a bright and spacious open-plan living and dining area, complemented by a sleek, contemporary kitchen with integrated Bosch appliances. The generously sized bedroom boasts ample natural light and built-in storage, while the stylish bathroom is finished to a high standard with fittings by Villeroy and Boch .