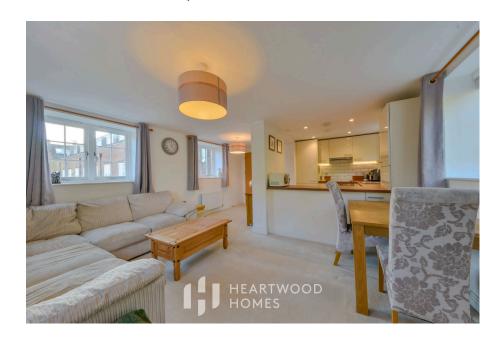

The apartment features a bright and spacious open-plan living and dining area, complemented by a sleek, contemporary kitchen with integrated Bosch appliances. The generously sized bedroom boasts ample natural light and built-in storage, while the stylish bathroom is finished to a high standard with fittings by Villeroy and Boch .

This stunning apartment is ideal for first-time buyers or investors seeking a unique home in an idyllic setting. Call today to arrange your viewing.

GROUND FLOOR 559 sq.ft. (51.9 sq.m.) approx.

- · Convenient Location: Combines countryside charm with easy access to nearby
- · Foratusesia briginhimen challing station and living and dining space for modern comfort.
- Generously Sized Bedroom: Boasts ample natural light and built-in storage for
- tobral comparate unity: Perfect for EPC Rating B first-time buyers or investors seeking a unique and serene home.