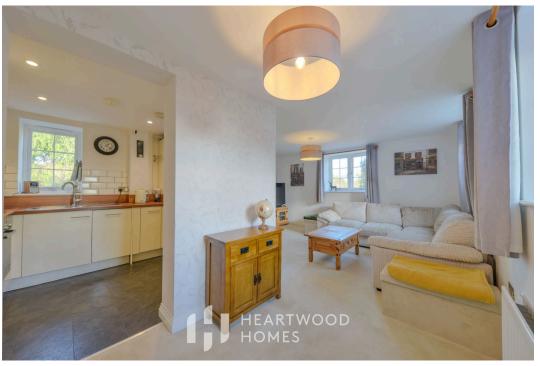

The apartment features a bright and spacious open-plan living and dining area, complemented by a sleek, contemporary kitchen with integrated Bosch appliances. The generously sized bedroom boasts ample natural light and built-in storage, while the stylish bathroom is finished to a high standard with fittings by Villeroy and Boch .