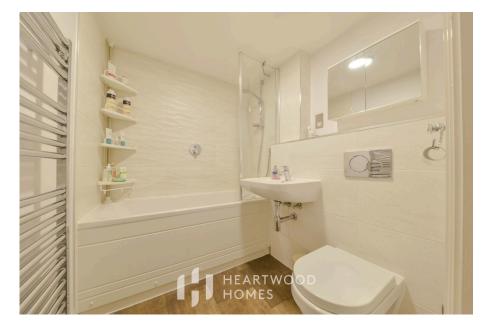

The apartment features a bright and spacious open-plan living and dining area, complemented by a sleek, contemporary kitchen with integrated Bosch appliances. The generously sized bedroom boasts ample natural light and built-in storage, while the stylish bathroom is finished to a high standard with fittings by Villeroy and Boch .