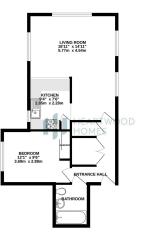

This stunning apartment is ideal for first-time buyers or investors seeking a unique home in an idyllic setting. Call today to arrange your viewing.

GROUND FLOOR 559 sq.ft. (51.9 sq.m.) approx.

- · Convenient Location: Combines countryside charm with easy access to nearby
- · Foratusesia briginhimen challing station and living and dining space for modern comfort.
- Generously Sized Bedroom: Boasts ample natural light and built-in storage for
- tobral comparate unity: Perfect for EPC Rating B first-time buyers or investors seeking a unique and serene home.