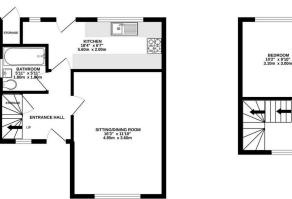

We have keys for the property and it's vacant so please call in today to book your appointment to view. EPC Grade C

1ST FLOOR 420 sq.ft. (39.0 sq.m.) approx.

 $(\mathbf{f})$ 

TOTAL FLOOR AREA: 840 sq.ft. (78.0 sq.m.) approx. It every attempt has been made to ensure the accuracy of the floorplan contained here, measurements withouts, more and one offer frame as approximation and on responsible in states the any entrustructure particular and appliances thrown have not been tested and no guarantee to the particular. The services, systems and appliances thrown have not been tested and no guarantee to the particular and appliances thrown have not been tested and no guarantee to the particular and the particular applications thrown the particular and the particular test on the particular and the particular applications thrown the particular and the particular test on the particular applications thrown the particular applications thrown the particular applications thrown the test on the particular applications thrown the