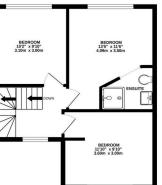

This fantastic family home offers a great deal of potential to extend, subject to the relevant planning permissions. You enter the home via a well proportioned entrance hall and this leads to a bright and spacious living room to the front and to the rear is a fitted kitchen which opens to the large garden. There is also ample storage space and a ground floor bathroom. To the the first floor there are three generous double bedrooms with the master bedroom having the benefit of an ensuite.

We have keys for the property and it's vacant so please call in today to book your appointment to view. EPC Grade C

1ST FLOOR 420 sq.ft. (39.0 sq.m.) approx.

 $(\mathbf{f})$ 

TOTAL FLOOR AREA: 840 sq.ft. (78.0 sq.m.) approx. It every attempt has been made to ensure the accuracy of the floorplan contained here, measurements withouts, more and one offer frame as approximation and on responsible in states the any entrustructure particular and appliances thrown have not been tested and no guarantee to the particular. The services, systems and appliances thrown have not been tested and no guarantee to the particular and appliances thrown have not been tested and no guarantee to the particular and the particular applications thrown the particular and the particular test on the particular and the particular applications thrown the particular and the particular test on the particular applications thrown the particular applications thrown the particular applications thrown the test on the particular applications thrown the