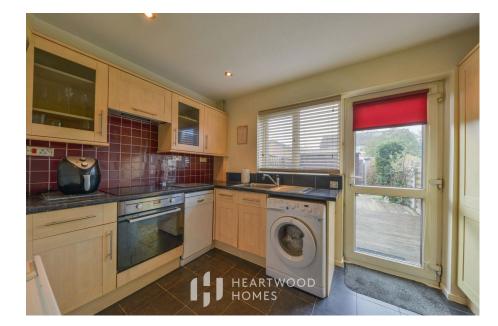

The property is chain-free and ready for its new owners. Inside, you'll find a bright and spacious open-plan lounge and dining area, complemented by a stylish, modern kitchen on the ground floor. Upstairs, there are two generously sized double bedrooms and a family bathroom.

- Bright, open-plan lounge and ٠ dining area with a modern kitchen.
- Private, well-kept rear garden, ideal for relaxation.
- Close to excellent schools, local amenities, and St Albans city centre.
- EPC Grade E