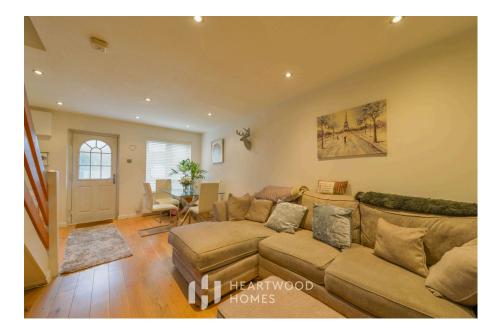

The property is chain-free and ready for its new owners. Inside, you'll find a bright and spacious open-plan lounge and dining area, complemented by a stylish, modern kitchen on the ground floor. Upstairs, there are two generously sized double bedrooms and a family bathroom.

- Bright, open-plan lounge and ٠ dining area with a modern kitchen.
- Private, well-kept rear garden, ideal for relaxation.
- Close to excellent schools, local amenities, and St Albans city centre.
- EPC Grade E