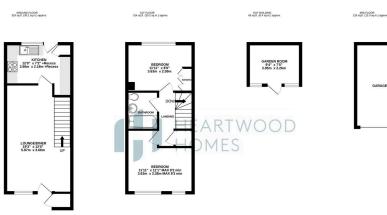

The property is chain-free and ready for its new owners. Inside, you'll find a bright and spacious open-plan lounge and dining area, complemented by a stylish, modern kitchen on the ground floor. Upstairs, there are two generously sized double bedrooms and a family bathroom.

The private, well-maintained rear garden is perfect for unwinding and features a versatile outbuilding, great for use as a home office or therapy room. There's also access to a nearby garage for added convenience.