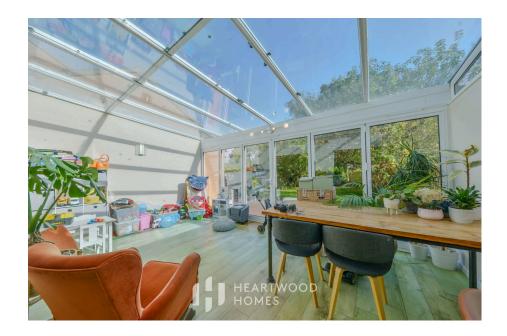

Set in a peaceful cul-de-sac, the house offers generous space over two floors. On the ground floor, there's an inviting entrance hall, a handy cloakroom, and a large open-plan living/dining area that leads directly to the charming garden. At the front, there's a modern kitchen and a useful study. Upstairs, you'll find four well-sized bedrooms and a family bathroom.

Outside, the property features a well-maintained front garden, offstreet parking with block paving, and access to a garage. The enclosed rear garden is bathed in sunshine, making it ideal for family gatherings and entertaining.