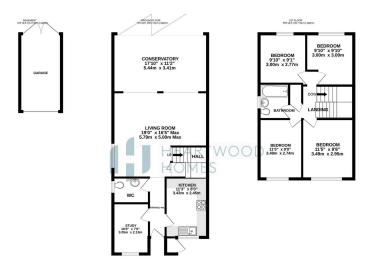

Set in a peaceful cul-de-sac, the house offers generous space over two floors. On the ground floor, there's an inviting entrance hall, a handy cloakroom, and a large open-plan living/dining area that leads directly to the charming garden. At the front, there's a modern kitchen and a useful study. Upstairs, you'll find four well-sized bedrooms and a family bathroom.

Outside, the property features a well-maintained front garden, offstreet parking with block paving, and access to a garage. The enclosed rear garden is bathed in sunshine, making it ideal for family gatherings and entertaining.