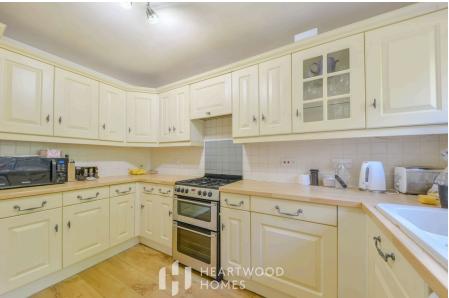

Set in a peaceful cul-de-sac, the house offers generous space over two floors. On the ground floor, there's an inviting entrance hall, a handy cloakroom, and a large open-plan living/dining area that leads directly to the charming garden. At the front, there's a modern kitchen and a useful study. Upstairs, you'll find four well-sized bedrooms and a family bathroom.