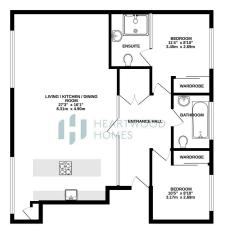

Get in touch today to arrange a viewing of this amazing property, ideal for commuters and those looking to enjoy modern city living.

2ND FLOOR 810 sq.ft. (75.3 sq.m.) approx.

- · Chain-free for a hassle-free move
- · Close to the city centre and the station
- Located in the converted Old **Hat Factory** 
  - Stylish and spacious two double-bedroom apartment
- Open-plan kitchen and living
  High ceilings and large area, great for entertaining
  - factory-style windows
- · Modern kitchen with high-end · Main bedroom with en-suite appliances
  - wet room
- · Allocated off-street parking space included
- · EPC Grade C