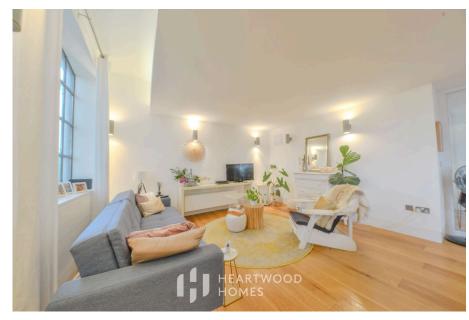

Step inside through the communal entrance then upstairs into your own private hallway, where you'll find a modern, open-plan kitchen, dining, and living area. With its high ceilings, large factory-style windows, and sleek design, this space is perfect for entertaining. The kitchen comes fully equipped with top-quality appliances.