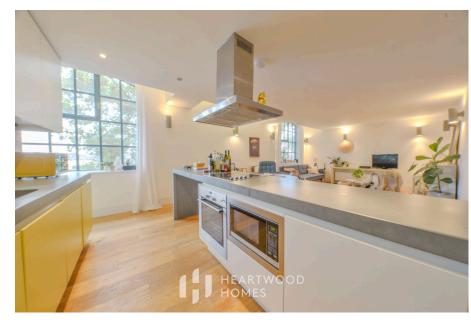

Step inside through the communal entrance then upstairs into your own private hallway, where you'll find a modern, open-plan kitchen, dining, and living area. With its high ceilings, large factory-style windows, and sleek design, this space is perfect for entertaining. The kitchen comes fully equipped with top-quality appliances.