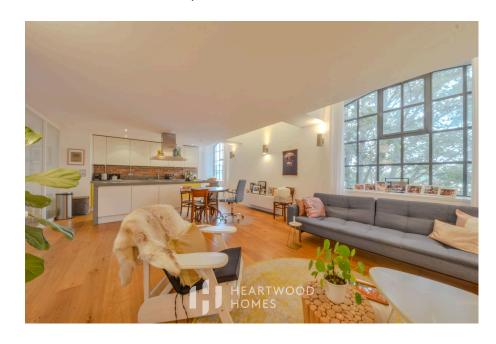

Step inside through the communal entrance then upstairs into your own private hallway, where you'll find a modern, open-plan kitchen, dining, and living area. With its high ceilings, large factory-style windows, and sleek design, this space is perfect for entertaining. The kitchen comes fully equipped with top-quality appliances.