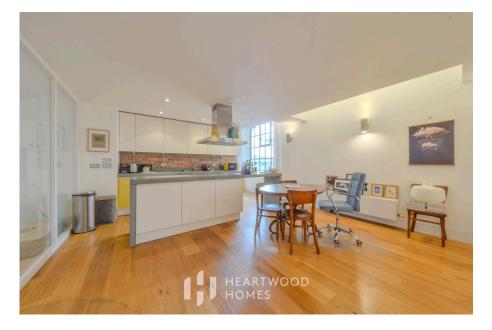

Step inside through the communal entrance then upstairs into your own private hallway, where you'll find a modern, open-plan kitchen, dining, and living area. With its high ceilings, large factory-style windows, and sleek design, this space is perfect for entertaining. The kitchen comes fully equipped with top-quality appliances.