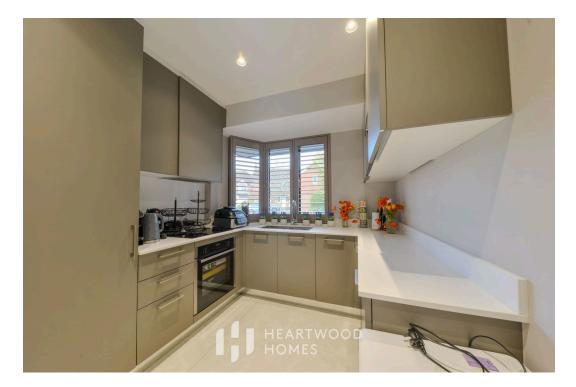

Recently extended and re-fitted by the current owners, this home now offers a warm, modern space perfect for family life. At the heart of the home is an impressive open-plan kitchen, dining, and living area, ideal for hosting or simply relaxing. The sleek kitchen features a central island and generous dining space, and the lounge opens through large glass doors to a low-maintenance outdoor area that's ideal for entertaining. The ground floor also includes a second kitchen/utility room and a handy cloakroom.