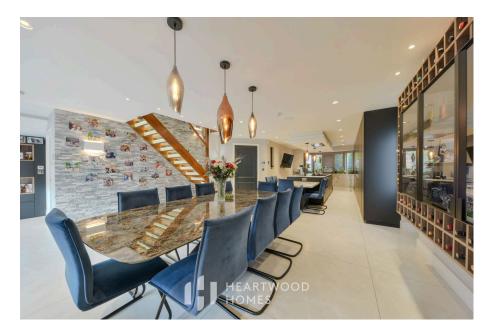

Recently extended and re-fitted by the current owners, this home now offers a warm, modern space perfect for family life. At the heart of the home is an impressive open-plan kitchen, dining, and living area, ideal for hosting or simply relaxing. The sleek kitchen features a central island and generous dining space, and the lounge opens through large glass doors to a low-maintenance outdoor area that's ideal for entertaining. The ground floor also includes a second kitchen/utility room and a handy cloakroom.