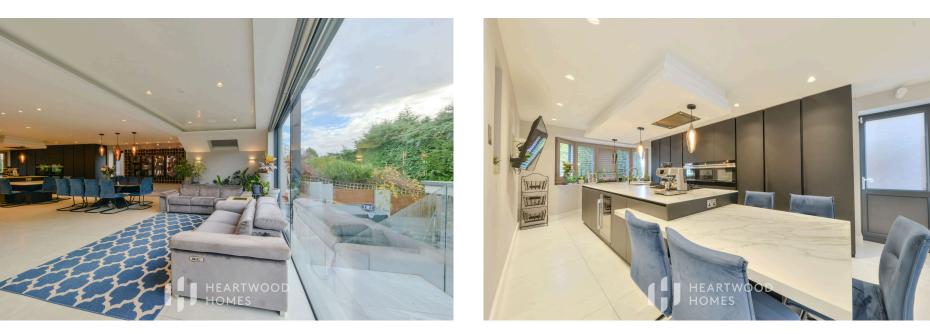

Recently extended and re-fitted by the current owners, this home now offers a warm, modern space perfect for family life. At the heart of the home is an impressive open-plan kitchen, dining, and living area, ideal for hosting or simply relaxing. The sleek kitchen features a central island and generous dining space, and the lounge opens through large glass doors to a low-maintenance outdoor area that's ideal for entertaining. The ground floor also includes a second kitchen/utility room and a handy cloakroom.