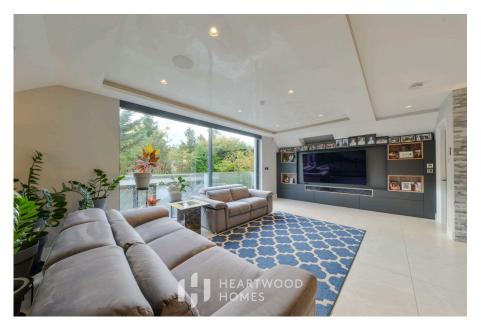

Recently extended and re-fitted by the current owners, this home now offers a warm, modern space perfect for family life. At the heart of the home is an impressive open-plan kitchen, dining, and living area, ideal for hosting or simply relaxing. The sleek kitchen features a central island and generous dining space, and the lounge opens through large glass doors to a low-maintenance outdoor area that's ideal for entertaining. The ground floor also includes a second kitchen/utility room and a handy cloakroom.