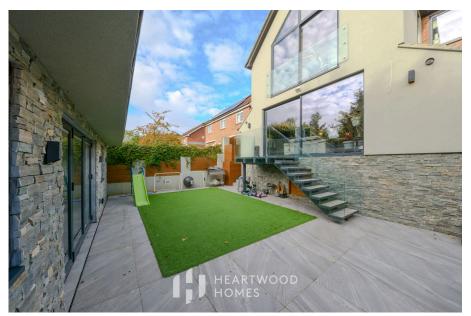

The outdoor space is easy to maintain, featuring a detached, highspec garden room equipped with power, lighting, internet, a shower, and a cloakroom. The front of the property has been block-paved to provide parking for traditional and electric vehicles.

- Close to St. Albans mainline station and city centre
- Lounge with large glass doors opening to a lowmaintenance garden
   Detached high-spec garden room with power, lighting, internet, and shower
- EPC Grade C