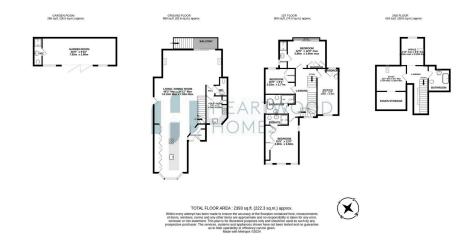

Recently extended and re-fitted by the current owners, this home now offers a warm, modern space perfect for family life. At the heart of the home is an impressive open-plan kitchen, dining, and living area, ideal for hosting or simply relaxing. The sleek kitchen features a central island and generous dining space, and the lounge opens through large glass doors to a low-maintenance outdoor area that's ideal for entertaining. The ground floor also includes a second kitchen/utility room and a handy cloakroom.

Upstairs, you'll find four spacious bedrooms, two with en-suite facilities, as well as a luxurious family bathroom. With underfloor heating on both levels and a smart Lutron lighting system for mood control from anywhere in the world, the home provides comfort and style. The attic has also been converted to include two extra rooms and an additional bathroom.

The outdoor space is easy to maintain, featuring a detached, highspec garden room equipped with power, lighting, internet, a shower, and a cloakroom. The front of the property has been block-paved to provide parking for traditional and electric vehicles.