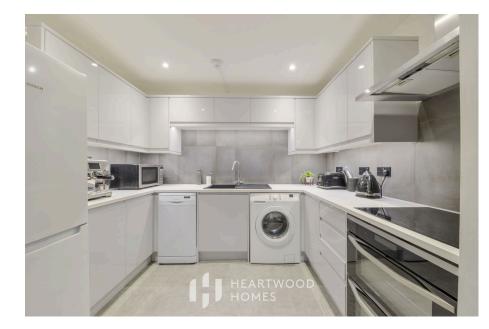

The layout includes an entrance hallway with ample storage space, ensuring practicality and organization. The heart of the home is the private kitchen/dining/living room, which boasts a modern and attractive kitchen, perfect for both everyday living and entertaining.