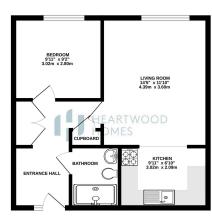

The layout includes an entrance hallway with ample storage space, ensuring practicality and organization. The heart of the home is the private kitchen/dining/living room, which boasts a modern and attractive kitchen, perfect for both everyday living and entertaining.

GROUND FLOOR 463 sq.ft. (43.0 sq.m.) approx.

 $(\mathbf{X})$ 

## • Ground floor apartment

- Modern kitchen with integrated appliances
- Residents & visitors parking
- Communal lounge

- Over 55 development
- Immaculate condition throughout
- Good storage
- EPC C

HEARTWOOD HOMES