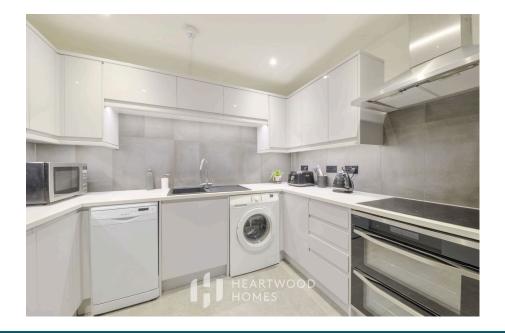

The layout includes an entrance hallway with ample storage space, ensuring practicality and organization. The heart of the home is the private kitchen/dining/living room, which boasts a modern and attractive kitchen, perfect for both everyday living and entertaining.

## • Ground floor apartment

- Modern kitchen with integrated appliances
- Residents & visitors parking
- Communal lounge

- Over 55 development
- Immaculate condition throughout
- Good storage
- EPC C

HEARTWOOD HOMES