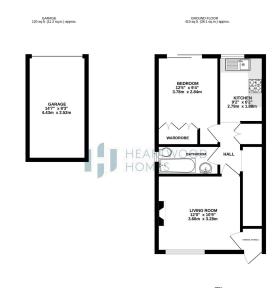

Inside, you enter through a communal hallway, shared only with the upstairs maisonette, leading to a bright living room with lovely views of green open space. A hallway with ample built-in storage leads you through to a modern kitchen that overlooks the garden.

The property features a well-sized double bedroom, offering direct access to a beautifully landscaped and well-maintained garden—a perfect spot to relax. There's also a modern bathroom, complementing the home's fresh, inviting appeal.

Outside, the south-facing garden is an ideal space for summer barbecues and gatherings. Additional benefits include a garage en bloc.

This superb maisonette is rarely available and truly offers fantastic value. To arrange a viewing of this wonderful home, give us a call today!