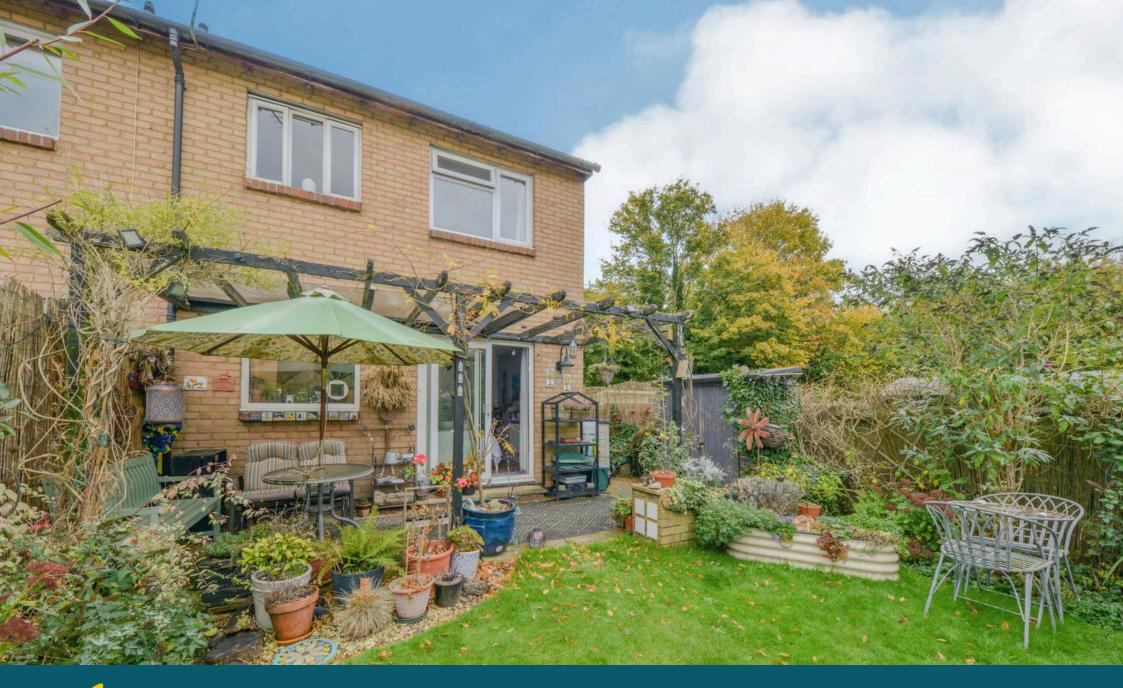

## Richmond Walk, St. Albans, AL4 9BA

£275,000

Step out the front door, and you're greeted by nature, with Jersey Farm open space literally at your doorstep and the huge benefit of its own south-facing rear garden.

Outside, the south-facing garden is an ideal space for summer barbecues and gatherings. Additional benefits include a garage en bloc.

This superb maisonette is rarely available and truly offers fantastic value. To arrange a viewing of this wonderful home, give us a call today!