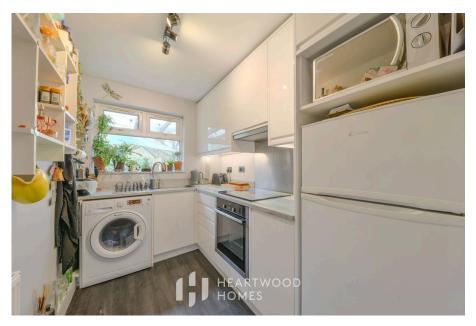

Inside, you enter through a communal hallway, shared only with the upstairs maisonette, leading to a bright living room with lovely views of green open space. A hallway with ample built-in storage leads you through to a modern kitchen that overlooks the garden.