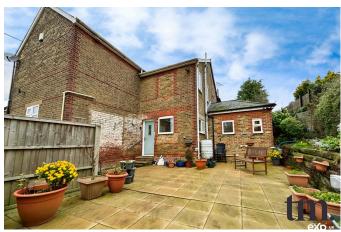

## Your Logo

156 Broad Road Offers Over £400,000

\*\*\*SUBSTANITAL PLOT SIZE\*\*\*

This charming three bedroom semi-detached cottage sits on a sizeable plot of land, has a large driveway for multiple vehicles and boasts a fully functioning outbuilding.

Your Logo

- · Semi detached cottage
- · Well presented throughout
- External garage/workshop
- Two well proportioned reception rooms
- · Transport links within close proximity

- Three bedrooms
- · Ample off street parking and car port
- · Large rear garden with extra land
- · Private gated patioed garden
- · Downstairs cloakroom