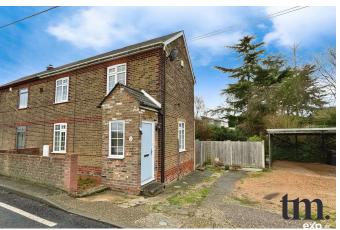

## Your Logo

156 Broad Road Offers Over £400,000

\*\*\*SUBSTANITAL PLOT SIZE\*\*\*

This charming three bedroom semi-detached cottage sits on a sizeable plot of land, has a large driveway for multiple vehicles and boasts a fully functioning outbuilding.

Your Logo

- · Semi detached cottage
- · Well presented throughout
- External garage/workshop
- Two well proportioned reception rooms
- · Transport links within close proximity

- Three bedrooms
- · Ample off street parking and car port
- · Large rear garden with extra land
- · Private gated patioed garden
- · Downstairs cloakroom