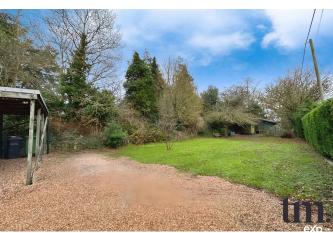

## Your Logo

156 Broad Road Offers Over £400,000

\*\*\*SUBSTANITAL PLOT SIZE\*\*\*

This charming three bedroom semi-detached cottage sits on a sizeable plot of land, has a large driveway for multiple vehicles and boasts a fully functioning outbuilding.

Your Logo

- · Semi detached cottage
- · Well presented throughout
- External garage/workshop
- Two well proportioned reception rooms
- · Transport links within close proximity

- Three bedrooms
- · Ample off street parking and car port
- · Large rear garden with extra land
- · Private gated patioed garden
- · Downstairs cloakroom