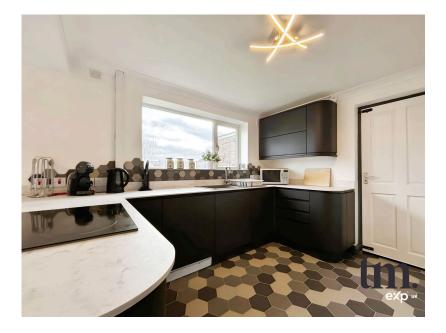

## Offers Over £325,000

Three bedrooms

Open planned living

· Perfect for first time buyers

dining area

• Spacious and modern kitchen• Easy to maintain rear garden

- Plenty of storage with outside and shed space
- Countryside walks and nature on your doorstep
- Ample off street parking to rear of property
- Well presented throughout

## \*\*\* IDEAL FOR FIRST TIME BUYERS! \*\*\*

This three bedroom semi-detached house is immaculately presented, boasts a spacious open-planned kitchen dining area and is within close proximity to the quaint village of Bocking