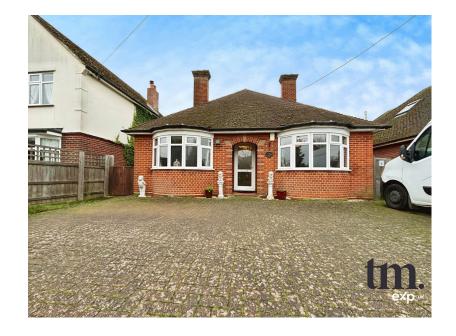

## **60 High Garrett**

## Offers Over £470,000

**1** 4 **1** 1 **1** 1 **1** 1 **1** 1 **1** 1

Four bedrooms

Substantial plot

Driveway for numerous vehicles

Potential to extend (STPP)

Spacious living room

Large outbuilding/snooker room

Utility room

 Easy access to main transport links Private and sizeable rear garden

\*\*\*LARGE PLOT WITH FULLY FUNCTIONING OUTBUILDING AND POTENTIAL TO EXTEND (STTP)\*\*\*

This four bedroom detached bungalow sits on a large plot, has ample off street parking for multiple vehicles and is within close proximity to main transport links.