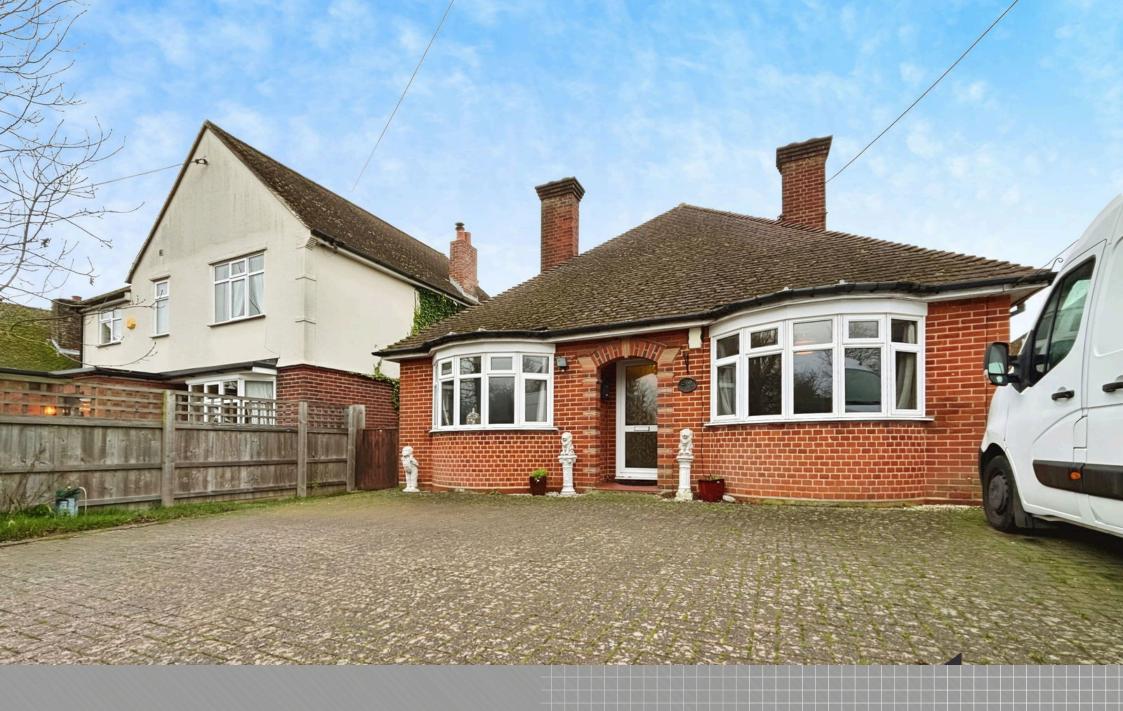

## **60 High Garrett**

## Offers Over £470,000

**1** 4 **1** 1 **1** 1 **1** 1 **1** 1 **1** 1

Four bedrooms

Substantial plot

Driveway for numerous vehicles

Potential to extend (STPP)

Spacious living room

Large outbuilding/snooker room

Utility room

 Easy access to main transport links Private and sizeable rear garden

\*\*\*LARGE PLOT WITH FULLY FUNCTIONING OUTBUILDING AND POTENTIAL TO EXTEND (STTP)\*\*\*

This four bedroom detached bungalow sits on a large plot, has ample off street parking for multiple vehicles and is within close proximity to main transport links.