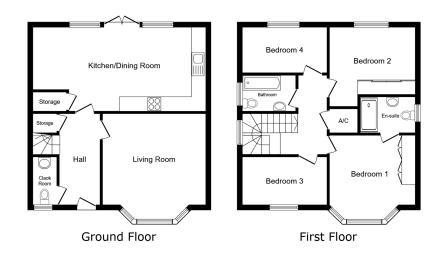

## **8 Osier Place,** Offers Over £500,000

- Detached four bedroom family home
- No onward chain
- Single garage
- Downstairs cloakroom
- Desirable location

- Five years of NHBC warranty remaining
- Open planned kitchen/dining area
- Driveway for multiple vehicles
- Well maintained and secluded rear garden
- Ensuite to main bedroom

## \*\*\*NO ONWARD CHAIN\*\*\*

This modern four bedroom detached house is ideally suited for families, has an open planned layout and boasts ample off street parking along with single garage.

🍋 4 🚰 2 🚍 1

This floor plan is for illustrative purposes only. It is not drawn to scale. Any measurements, floor areas (including any total floor area), openings and orientations are approximate. No details are guaranteed, they cannot be relied upon for any purpose and do not form any part of any agreement. No liability is taken for any error, omission or misstatement. A natry must rely upon its own insection(s). Powerde hy www.Propertybucio