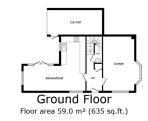

Floor area 47.0 m<sup>2</sup> (506 sq.ft.)

TOTAL: 154.2 m<sup>2</sup> (1,660 sq.ft.)

This floor plan is for illustrative purposes only. It is not drawn to scale. Any measurements, floor areas (including any total floor area), openings and orientations are approximate. No details are guaranteed, they cannot be relied upon for any purpose and do not form any part of any agreement. No liability is taken for any error, omission misstatement. A natry must rely upon its own insertion(s). Powerd by www.ProentYoux.in