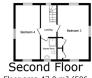

Floor area 47.0 m<sup>2</sup> (506 sq.ft.)

TOTAL: 154.2 m<sup>2</sup> (1,660 sq.ft.)

This floor plan is for illustrative purposes only. It is not drawn to scale. Any measurements, floor areas (including any total floor area), openings and orientations are approximate. No details are guaranteed, they cannot be relied upon for any purpose and do not form any part of any agreement. No liability is taken for any error, omission misstatement. A natry must rely upon its own insertion(s). Powerd by www.ProentYoux.in