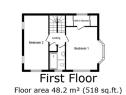

Floor area 47.0 m<sup>2</sup> (506 sq.ft.)

TOTAL: 154.2 m<sup>2</sup> (1,660 sq.ft.)

This floor plan is for illustrative purposes only. It is not drawn to scale. Any measurements, floor areas (including any total floor area), openings and orientations are approximate. No details are guaranteed, they cannot be relied upon for any purpose and do not form any part of any agreement. No liability is taken for any error, omission misstatement. A natry must rely upon its own insertion(s). Powerd by www.ProentYoux.in