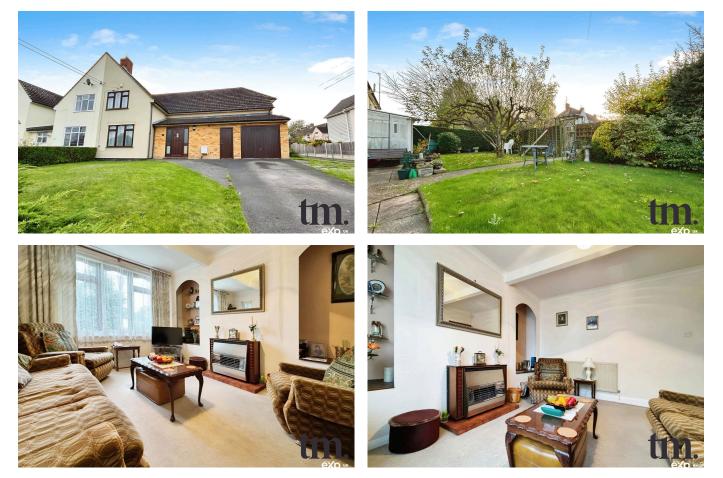

## Church Lane, Braintree, CM7 5SB

Guide Price £425,000

▶ 4 🖕 2 🚍 2

GUIDE PRICE £425,000-£450,000

This generously sized four bedroom semi-detached house is situated on Church Lane in Bocking. Located within a short drive to Braintree, the property benefits from off street parking and garage.

Your Logo

- Semi-detached house
- Large rear garden
- Driveway for ample off street parking
- Garage
- Generous plot size

- Four bedrooms
- Impressive frontage
- Modernisation required
- Sought after location
- Utility room