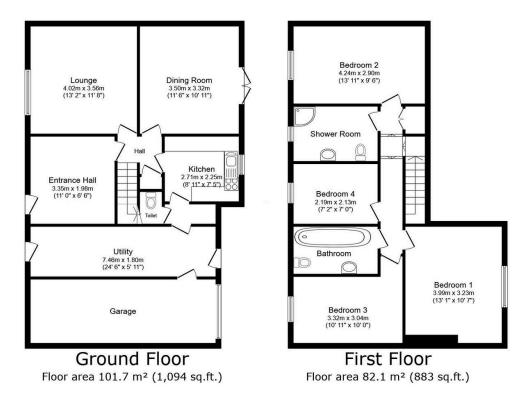

TOTAL: 183.7 m<sup>2</sup> (1,978 sq.ft.)

This floor plan is for illustrative purposes only. It is not drawn to scale. Any measurements, floor areas (including any total floor area), openings and orientations are approximate. No details are guaranteed, they cannot be relied upon for any purpose and do not form any part of any agreement. No liability is taken for any error, omission or misstatement. A party must rely upon its own inspection(s): Powered by www.Propertybox.io