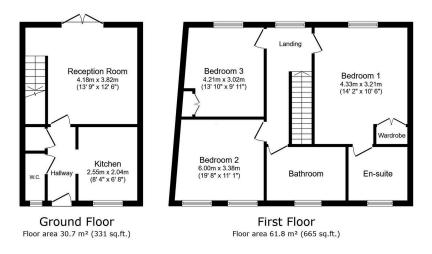

## \*\*\*NO ONWARD CHAIN\*\*\*

Situated in the ever popular location of Flitch Green and having flexible living space is this three bedroom house, perfect for first time buyers and couples.

TOTAL: 92.6 m<sup>2</sup> (996 sq.ft.)

This floor plan is for illustrative purposes only. It is not drawn to scale. Any measurements, floor areas (including any total floor area), openings and orientations are approximate. No details are guaranteed, they cannot be relied upon for any purpose and do not form any part of any agreement. No liability is taken for any error, omission or micriatament. A nature warrar law mont is may inspection(s). Powerfor the way Properhybrus, or any property property