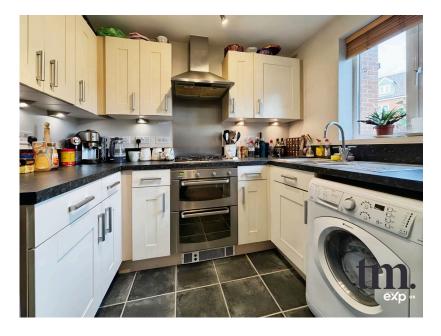

## \*\*\*NO ONWARD CHAIN\*\*\*

Situated in the ever popular location of Flitch Green and having flexible living space is this three bedroom house, perfect for first time buyers and couples.

TOTAL: 92.6 m<sup>2</sup> (996 sq.ft.)