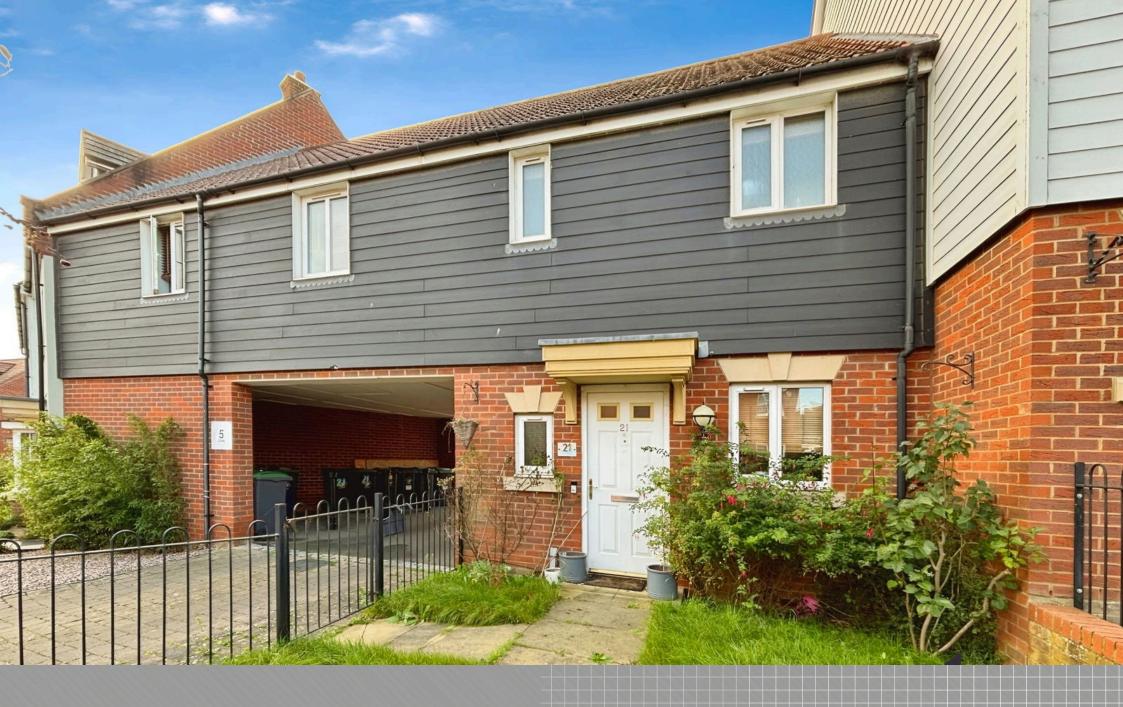

## 21 Canon Road, Flitch Green

## Offers Over £325,000

**4** 3 **4** 2 **4** 1

- · Three bedroom house
- Sought after location

No onward chain

- Allocated parking for two vehicles
- · Ideal first time buyer home
- · Downstairs cloakroom
- En-suite to main bedroom
- Flexible living space
- Private rear garden
- Close to good schools and local amenities

## \*\*\*NO ONWARD CHAIN\*\*\*

Situated in the ever popular location of Flitch Green and having flexible living space is this three bedroom house, perfect for first time buyers and couples.

TOTAL: 92.6 m<sup>2</sup> (996 sq.ft.)