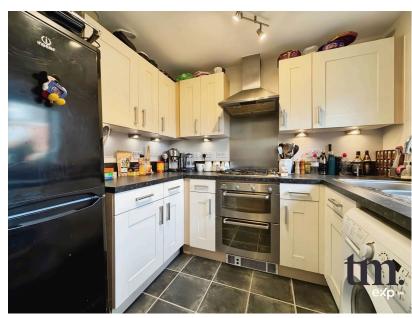

## \*\*\*NO ONWARD CHAIN\*\*\*

Situated in the ever popular location of Flitch Green and having flexible living space is this three bedroom house, perfect for first time buyers and couples.

TOTAL: 92.6 m<sup>2</sup> (996 sq.ft.)