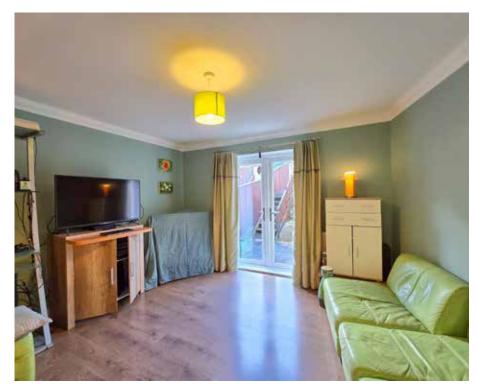

# The Property

A well appointed two bedroom terraced house with front and rear gardens and allocated parking to the rear, as well as unrestricted on street parking to the front of the property. There is gas central heating and double glazed windows and doors as well as a modern kitchen and bathroom. The two bedrooms will both take a double bed and on the ground floor is a further cloakroom/WC and sitting room with a modern, practical kitchen, fitted with a good range of worktops and cupboard space.

#### **Ground Floor**

Hall 5'11" x 11'8" Kitchen 9'2" x 7'4" Living Room 11'0" x 12'6" Cloakroom/WC 7'7" x 4'0"