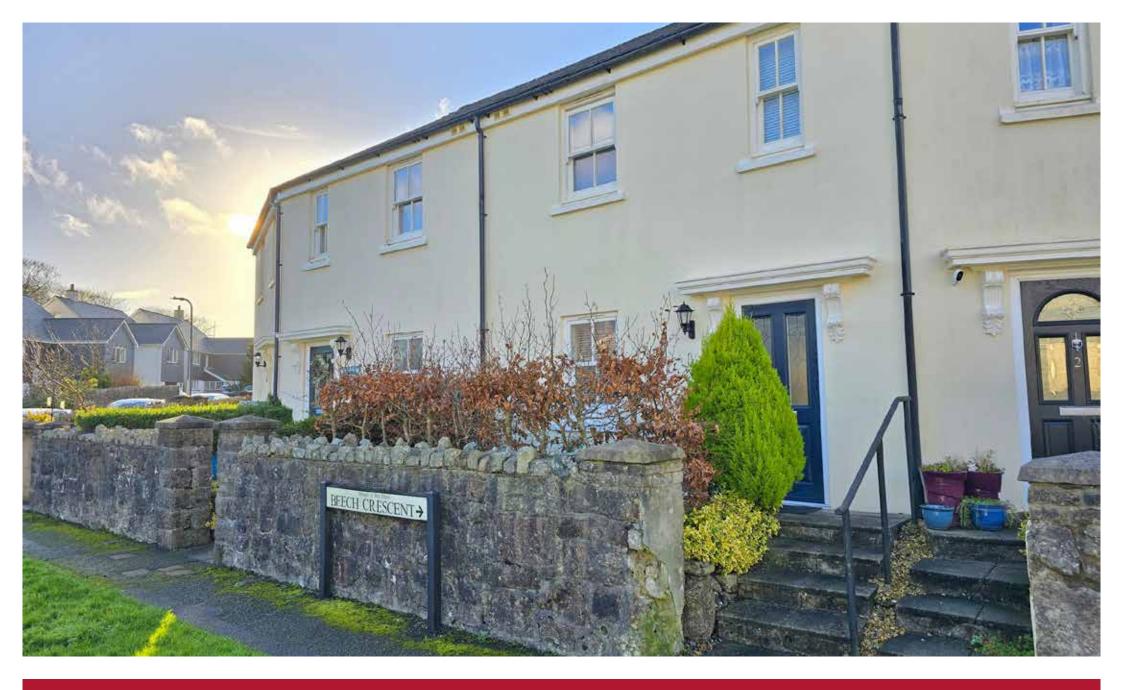

I BEECH CRESCENTModern Terraced House with Gardens and ParkingO.I.R.O £198,000Image: C (75)

- » Modern Two Bedroom Terraced House
- » Front & Rear Gardens
- » Allocated and On Street Parking
- » Gas Central Heating
- » Double Glazed
- » Well Presented
- » Lovely affordable property
- » Popular Moorland village

# The Property

A well appointed two bedroom terraced house with front and rear gardens and allocated parking to the rear, as well as unrestricted on street parking to the front of the property. There is gas central heating and double glazed windows and doors as well as a modern kitchen and bathroom. The two bedrooms will both take a double bed and on the ground floor is a further cloakroom/WC and sitting room with a modern, practical kitchen, fitted with a good range of worktops and cupboard space.

## Outside

To the front of the property is a level enclosed garden with shrubs and level lawn. To the rear is a private garden enjoying a south westerly aspect with large paved patio and planted terraced gardens.