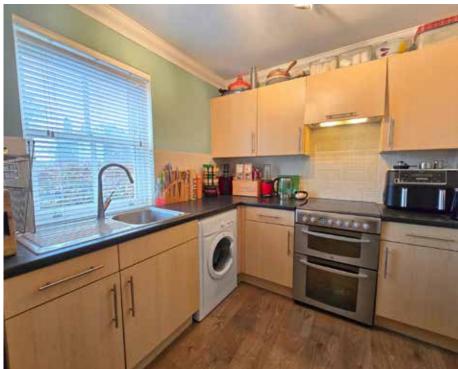

# The Property

A well appointed two bedroom terraced house with front and rear gardens and allocated parking to the rear, as well as unrestricted on street parking to the front of the property. There is gas central heating and double glazed windows and doors as well as a modern kitchen and bathroom. The two bedrooms will both take a double bed and on the ground floor is a further cloakroom/WC and sitting room with a modern, practical kitchen, fitted with a good range of worktops and cupboard space.

#### **Ground Floor**

Hall 5'11" x 11'8" Kitchen 9'2" x 7'4" Living Room 11'0" x 12'6" Cloakroom/WC 7'7" x 4'0"