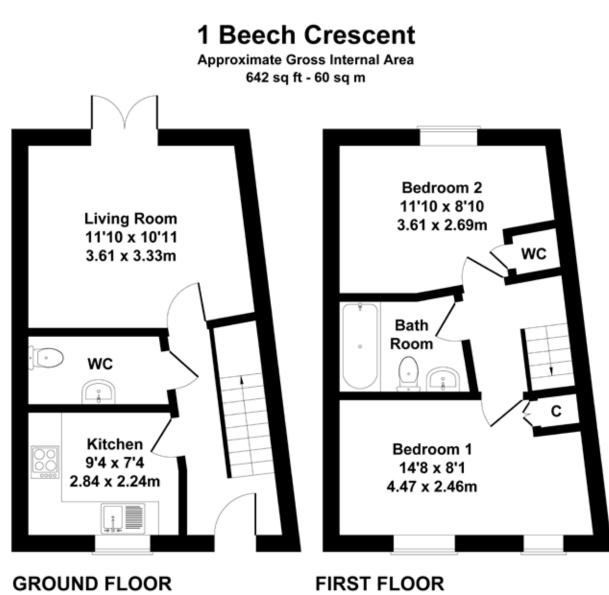

### Accommodation

#### **Ground Floor**

Hall 5'11" x 11'8" Kitchen 9'2" x 7'4" Living Room 11'0" x 12'6" Cloakroom/WC 7'7" x 4'0"

## First Floor

Landing 6'4" x 7'3" Bedroom I I3'8" x 8'2" Bedroom 2 I6'3" X 8'2" Bathroom 7'3" x 6'4"

Not to Scale. Produced by The Plan Portal 2024 For Illustrative Purposes Only.