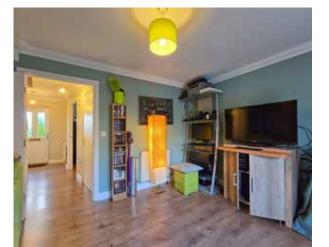

# The Property

A well appointed two bedroom terraced house with front and rear gardens and allocated parking to the rear, as well as unrestricted on street parking to the front of the property. There is gas central heating and double glazed windows and doors as well as a modern kitchen and bathroom. The two bedrooms will both take a double bed and on the ground floor is a further cloakroom/WC and sitting room with a modern, practical kitchen, fitted with a good range of worktops and cupboard space.

#### **Ground Floor**

Hall 5'11" x 11'8" Kitchen 9'2" x 7'4" Living Room 11'0" x 12'6" Cloakroom/WC 7'7" x 4'0"