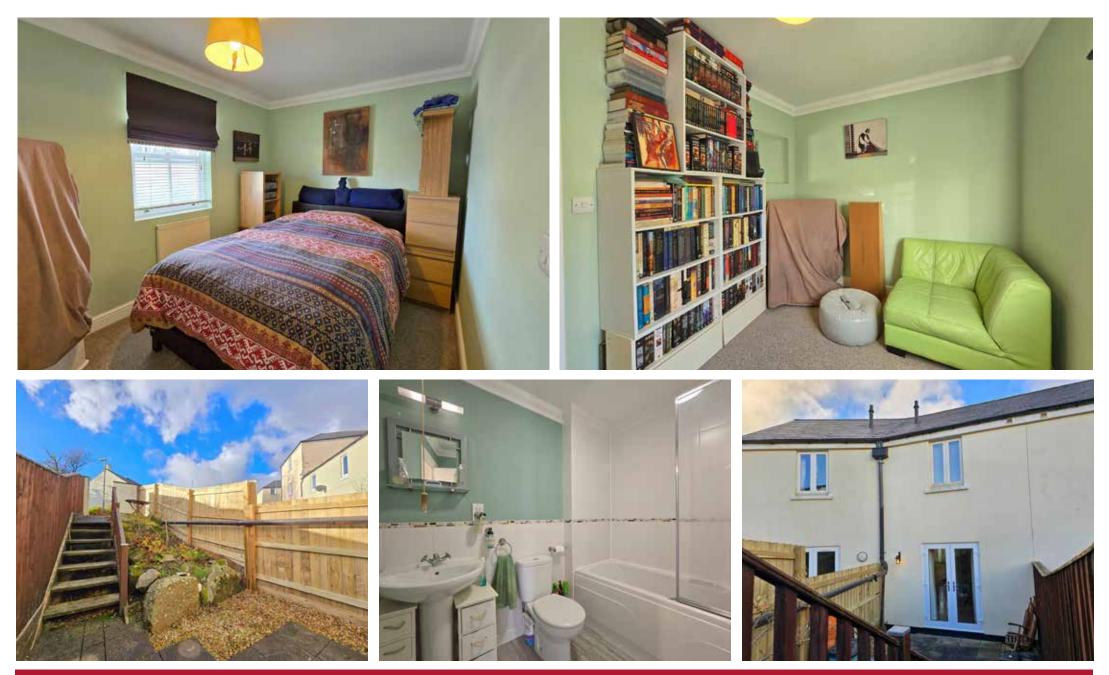

## First Floor

Landing 6'4" x 7'3" Bedroom I I3'8" x 8'2" Bedroom 2 I6'3" X 8'2" Bathroom 7'3" x 6'4"

## Outside

To the front of the property is a level enclosed garden with shrubs and level lawn. To the rear is a private garden enjoying a south westerly aspect with large paved patio and planted terraced gardens.