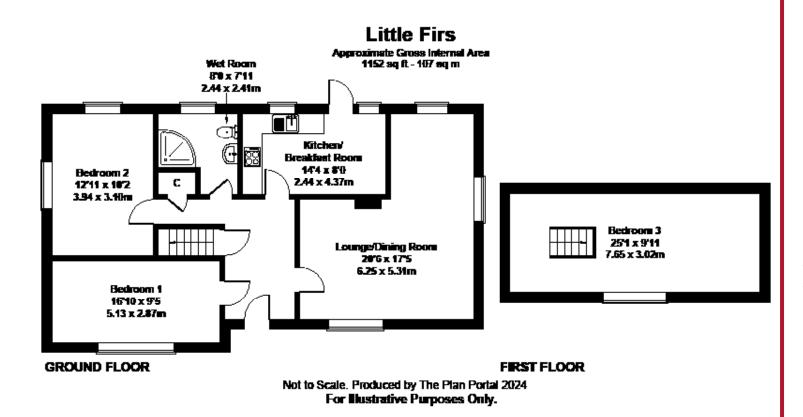

## Accommodation Ground Floor

Entrance Hall 12'6" x 12'11" Kitchen 14'4" x 8'0" Living/Dining Room 17'5" x 20'5" Bedroom 1 16'10" x 9'5" Bedroom 2 12'10" x 10'2" Bathroom 7'11" x 7'0"

### Loft

Bedroom 3 25'1" x 10'2"