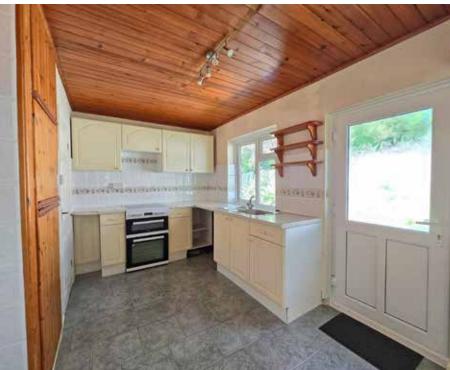

### The Property

This detached bungalow sits a short way down a private track off Chollacott Lane, which is one of the areas most preferred locations, within easy reach to open moorland and the local golf club. There are attractive level gardens that wrap around the property with patio garden and level lawn as well as a private drive providing off road parking for several cars. Across a good part of the front of the property is a covered veranda style storm porch. Internally there is a hallway, L-shaped living /dining room and separate kitchen. Two double bedrooms are on the ground floor as well as a shower room/WC, and stairs lead up from the hall to a large third attic bedroom with lovely rooftop and country views.

## Accommodation Ground Floor

Entrance Hall 12'6" x 12'11" Kitchen 14'4" x 8'0" Living/Dining Room 17'5" x 20'5" Bedroom 1 16'10" x 9'5" Bedroom 2 12'10" x 10'2" Bathroom 7'11" x 7'0"