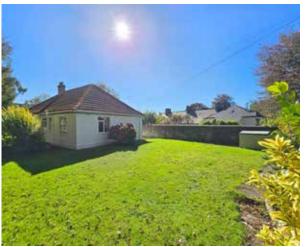

### The Property

This detached bungalow sits a short way down a private track off Chollacott Lane, which is one of the areas most preferred locations, within easy reach to open moorland and the local golf club. There are attractive level gardens that wrap around the property with patio garden and level lawn as well as a private drive providing off road parking for several cars. Across a good part of the front of the property is a covered veranda style storm porch. Internally there is a hallway, L-shaped living /dining room and separate kitchen. Two double bedrooms are on the ground floor as well as a shower room/WC, and stairs lead up from the hall to a large third attic bedroom with lovely rooftop and country views.

### Outside

The property is accessed off a private track and a gateway leads into a private drive providing parking for several cars. There is space, subject to the necessary planning consents to build a garage or carport if required. There are level gardens that wrap around all sides of the bungalow with lawn to front and side with walled gardens and Devon banks. There are some well established shrubs and trees on the boundary. To the rear are raised flower bed and a paved patio garden. The property and majority of the gardens enjoy a southerly aspect.