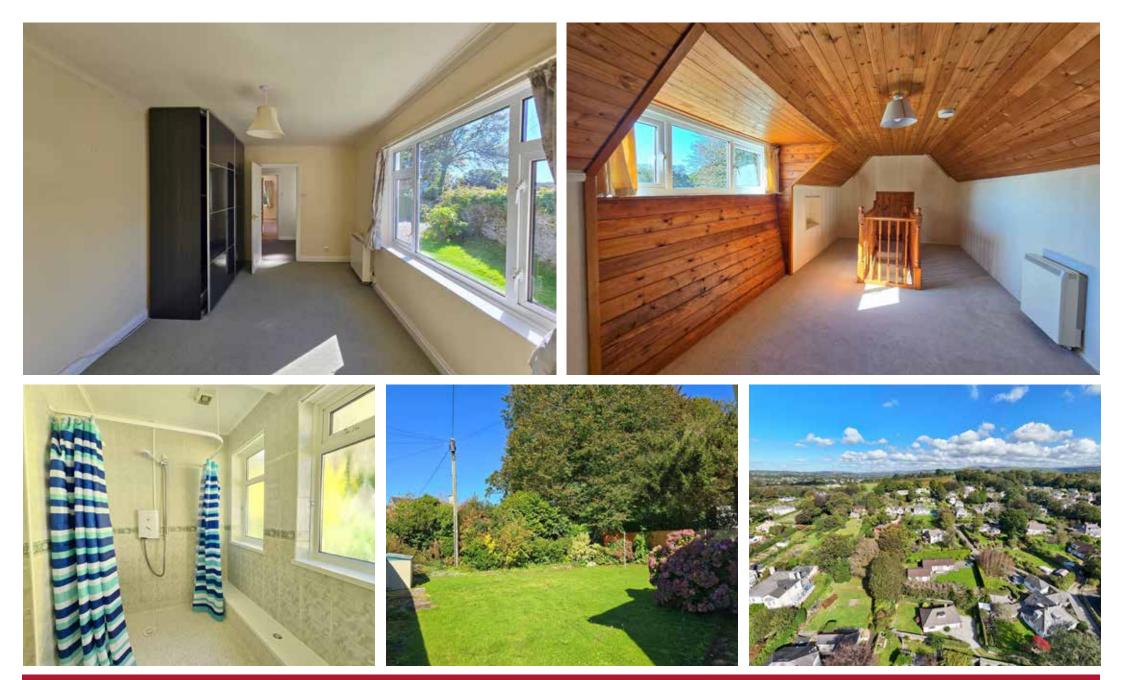

### The Property

This detached bungalow sits a short way down a private track off Chollacott Lane, which is one of the areas most preferred locations, within easy reach to open moorland and the local golf club. There are attractive level gardens that wrap around the property with patio garden and level lawn as well as a private drive providing off road parking for several cars. Across a good part of the front of the property is a covered veranda style storm porch. Internally there is a hallway, L-shaped living /dining room and separate kitchen. Two double bedrooms are on the ground floor as well as a shower room/WC, and stairs lead up from the hall to a large third attic bedroom with lovely rooftop and country views.

### Loft

Bedroom 3 25'1" x 10'2"

### Outside

The property is accessed off a private track and a gateway leads into a private drive providing parking for several cars. There is space, subject to the necessary planning consents to build a garage or carport if required. There are level gardens that wrap around all sides of the bungalow with lawn to front and side with walled gardens and Devon banks. There are some well established shrubs and trees on the boundary. To the rear are raised flower bed and a paved patio garden. The property and majority of the gardens enjoy a southerly aspect.