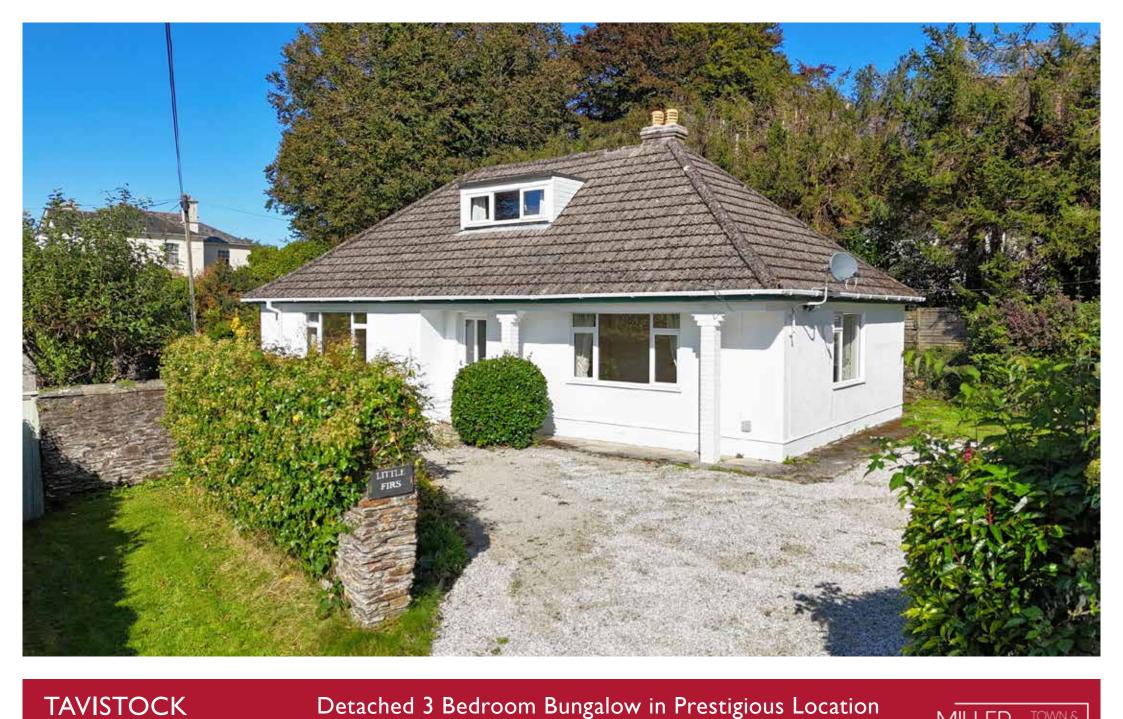

# Detached 3 Bedroom Bungalow in Prestigious Location

0.I.R.O £425,000

3 Bedrooms I Bathroom I Reception Room EPC Rating: D (58)

- » Spacious Detached Bungalow
- » Sought After Location
- » Short Walk to Open Moorland
- » Level, Generous Gardens & Parking
- » Quiet Tucked Away Location
- » Built by a Local Builder
- » Close Proximity to Amenities
- » Available with No Onward Chain!

### The Property

This detached bungalow sits a short way down a private track off Chollacott Lane, which is one of the areas most preferred locations, within easy reach to open moorland and the local golf club. There are attractive level gardens that wrap around the property with patio garden and level lawn as well as a private drive providing off road parking for several cars. Across a good part of the front of the property is a covered veranda style storm porch. Internally there is a hallway, L-shaped living /dining room and separate kitchen. Two double bedrooms are on the ground floor as well as a shower room/WC, and stairs lead up from the hall to a large third attic bedroom with lovely rooftop and country views.

#### Location

Located off one of the areas most prestigious roads in a tucked away location, the property is within easy access of the amenities within Whitchurch village and also that of Tavistock town. Set on the western fringe of Dartmoor. National Park. The nearby maratime city of plymouth is also easily accessible by car or by bus.