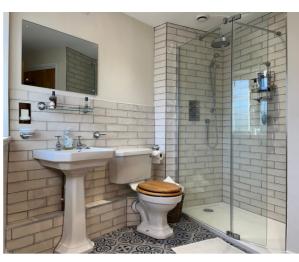

The open plan ground floor is lovely and bright, and the new oak flooring and wood burner in the sitting room really stand out. Upstairs are two double bedrooms, a single bedroom and the completely updated shower room with subway tiles and contrasting grey grout and beautiful Victorian style flooring and fixtures.

#### **First Floor**

Bedroom 1 12'4" x 9'1" Bedroom 2 11'11" x 7'1" Bedroom 3 11'6" x 6'1" Shower Room 8'0" x 7'10"