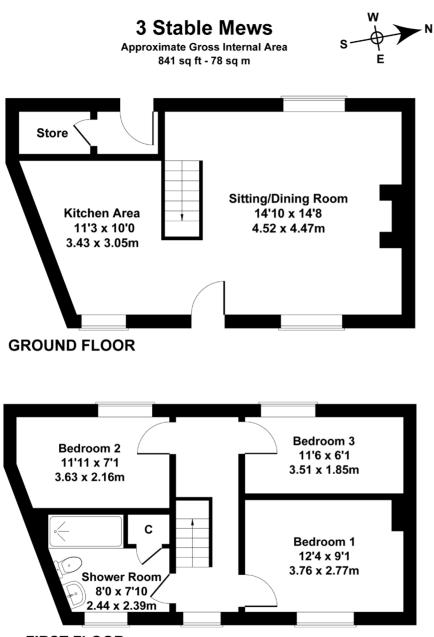

# Accommodation

### **Ground Floor**

Kitchen 11'3" x 10'0" Sitting/Dining Room 14'10" x 14'8" Store

#### **First Floor**

Bedroom 1 12'4" x 9'1" Bedroom 2 11'11" x 7'1" Bedroom 3 11'6" x 6'1" Shower Room 8'0" x 7'10"