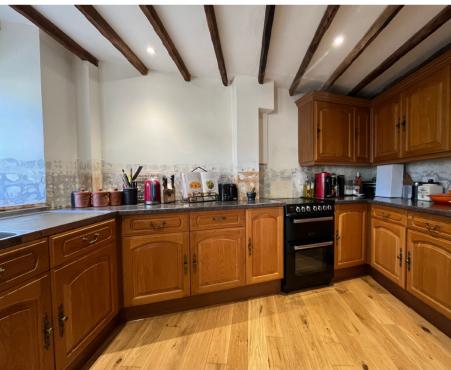

## The Property

This 3 bedroom home has undergone significant renovation works in recent years, including new flooring, new windows, new feature staircase, new lighting, replastering, new central heating pipework and more!

### **Ground Floor**

Kitchen 11'3" x 10'0" Sitting/Dining Room 14'10" x 14'8" Store