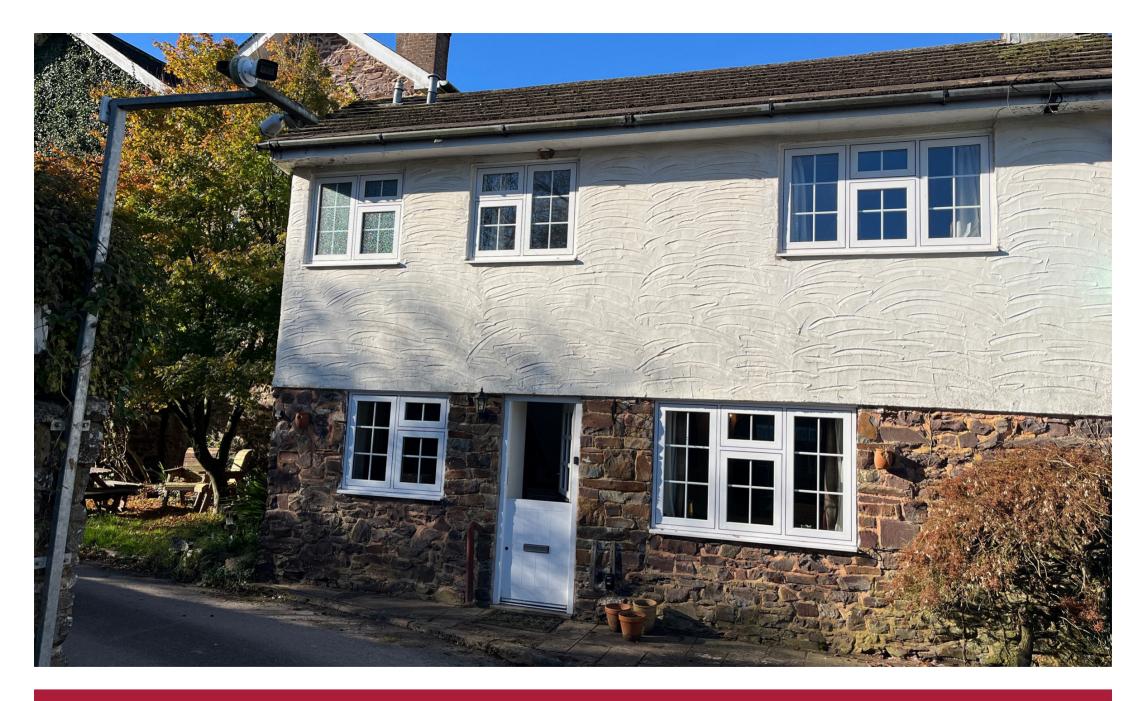

# Beautifully Renovated 3 Bedroom Mews House, Witheridge

3 Stable Mews OFFERS OVER £200,000 🛱 3 Bedrooms 🛱 I Bathroom 🗘 I Reception Room 🖹 EPC Rating: E (46)

- » \*\*\* No Onward Chain \*\*\*
- » 3 Bedroom Semi-Detached House
- » Extensive Recent Renovations
- » Open Plan Ground Floor
- » Stunning Shower Room
- » Single Garage
- » Steps from Village Centre
- » £1,500 Saving if Complete Prior to 31st March 2025 (non first-time buyers)

## The Property

This 3 bedroom home has undergone significant renovation works in recent years, including new flooring, new windows, new feature staircase, new lighting, replastering, new central heating pipework and more!

Outside is a single garage, and although there is no garden, there is no lack of nearby greenspaces to stretch Fido's legs!

**FIRST FLOOR** 

Not to Scale. Produced by The Plan Portal 2024 For Illustrative Purposes Only.