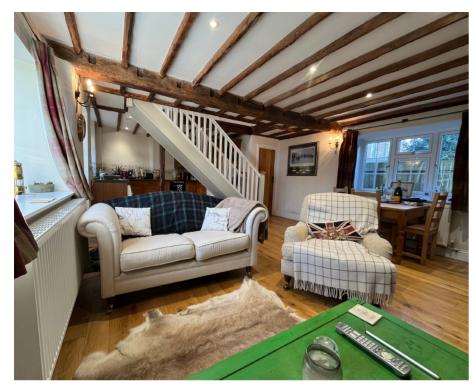

## The Property

This 3 bedroom home has undergone significant renovation works in recent years, including new flooring, new windows, new feature staircase, new lighting, replastering, new central heating pipework and more!

The open plan ground floor is lovely and bright, and the new oak flooring and wood burner in the sitting room really stand out. Upstairs are two double bedrooms, a single bedroom and the completely updated shower room with subway tiles and contrasting grey grout and beautiful Victorian style flooring and fixtures.