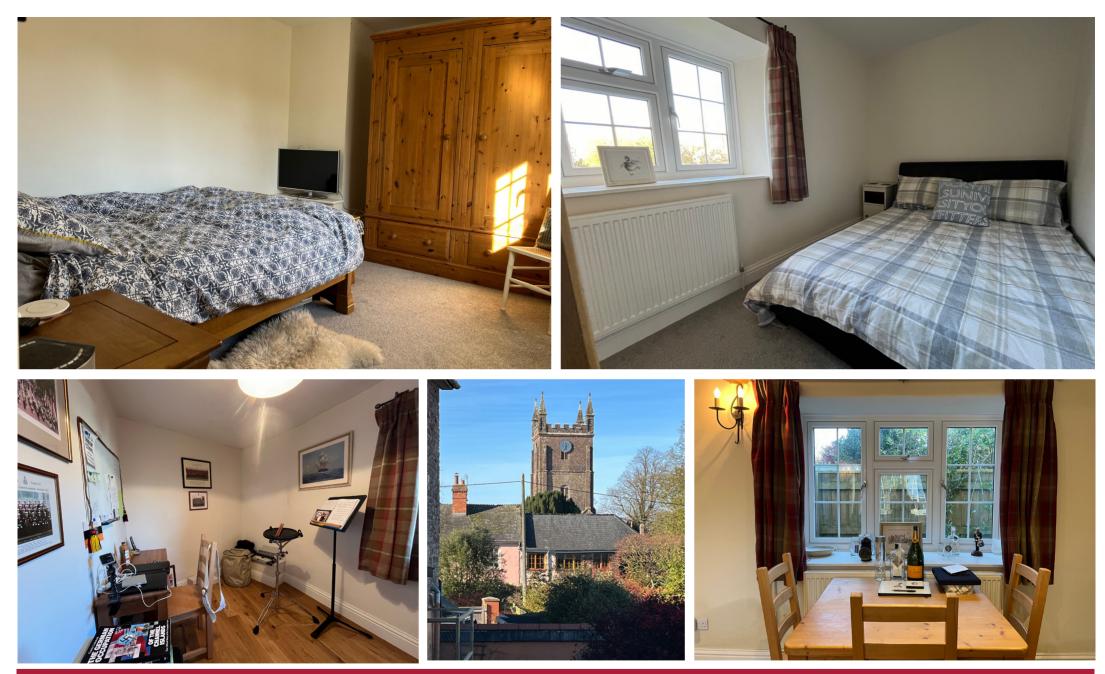

The open plan ground floor is lovely and bright, and the new oak flooring and wood burner in the sitting room really stand out. Upstairs are two double bedrooms, a single bedroom and the completely updated shower room with subway tiles and contrasting grey grout and beautiful Victorian style flooring and fixtures.