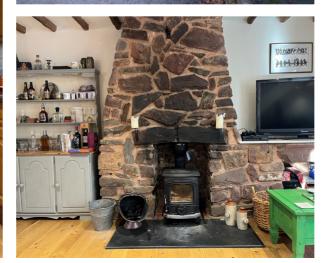

The open plan ground floor is lovely and bright, and the new oak flooring and wood burner in the sitting room really stand out. Upstairs are two double bedrooms, a single bedroom and the completely updated shower room with subway tiles and contrasting grey grout and beautiful Victorian style flooring and fixtures.