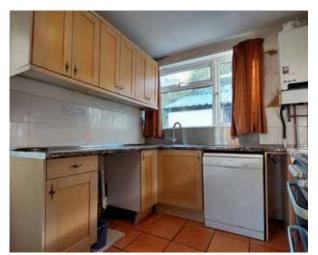

## The Property

This bright period house offers the new owners the opportunity to improve and modernise to their own taste. There is a spacious living room stretching from the large bay window at the front, to the kitchen at the rear. Upstairs there are two double bedrooms, the largest to the front with fantastic rooftop views across the town. The bathroom is sizeable, with a bath and separate shower. On the third floor is a further double bedroom, which has a large dormer window flooding the room with light, and of course those rooftop town and countryside views. Outside there is a small rear courtyard and storage shed, with steps leading from the shared pathway to the elevated garden above.

#### **Ground Floor**

Kitchen 8'2" x 10'3" Living Room 25'2" x 13'3"