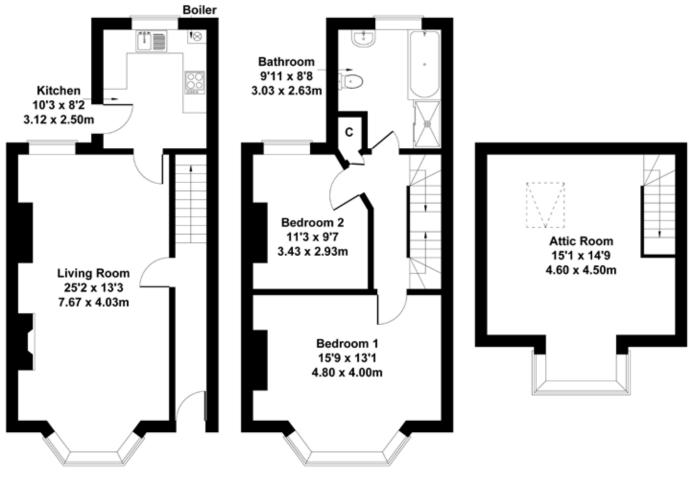

# 9 Domehayes Terrace

Approximate Gross Internal Area 1173 sq ft - 109 sq m

**GROUND FLOOR** 

**FIRST FLOOR** 

SECOND FLOOR

Not to Scale. Produced by The Plan Portal 2024 For Illustrative Purposes Only.

### Accommodation

#### **Ground Floor**

Kitchen 8'2" x 10'3" Living Room 25'2" x 13'3"

#### First Floor

Bedroom I 15'9" x 13'1" Bedroom 2 9'7" x 11'3" Bathroom 8'8" x 9'11"

#### Second Floor

Attic Room 14'9" x 15'1"