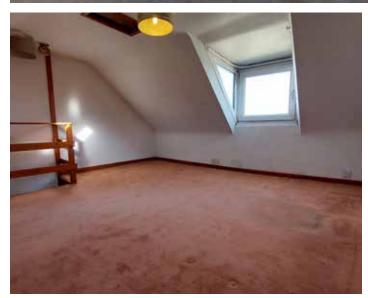

## The Property

This bright period house offers the new owners the opportunity to improve and modernise to their own taste. There is a spacious living room stretching from the large bay window at the front, to the kitchen at the rear. Upstairs there are two double bedrooms, the largest to the front with fantastic rooftop views across the town. The bathroom is sizeable, with a bath and separate shower. On the third floor is a further double bedroom, which has a large dormer window flooding the room with light, and of course those rooftop town and countryside views. Outside there is a small rear courtyard and storage shed, with steps leading from the shared pathway to the elevated garden above.

#### Second Floor

Attic Room 14'9" x 15'1"