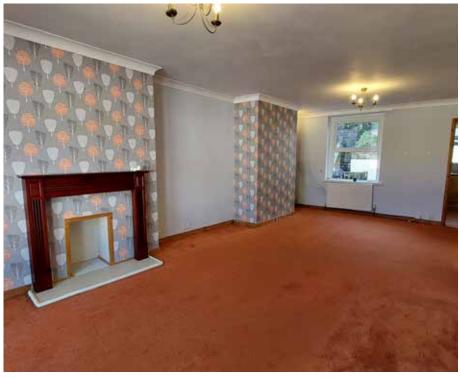

## The Property

This bright period house offers the new owners the opportunity to improve and modernise to their own taste. There is a spacious living room stretching from the large bay window at the front, to the kitchen at the rear. Upstairs there are two double bedrooms, the largest to the front with fantastic rooftop views across the town. The bathroom is sizeable, with a bath and separate shower. On the third floor is a further double bedroom, which has a large dormer window flooding the room with light, and of course those rooftop town and countryside views. Outside there is a small rear courtyard and storage shed, with steps leading from the shared pathway to the elevated garden above.

#### **Ground Floor**

Kitchen 8'2" x 10'3" Living Room 25'2" x 13'3"