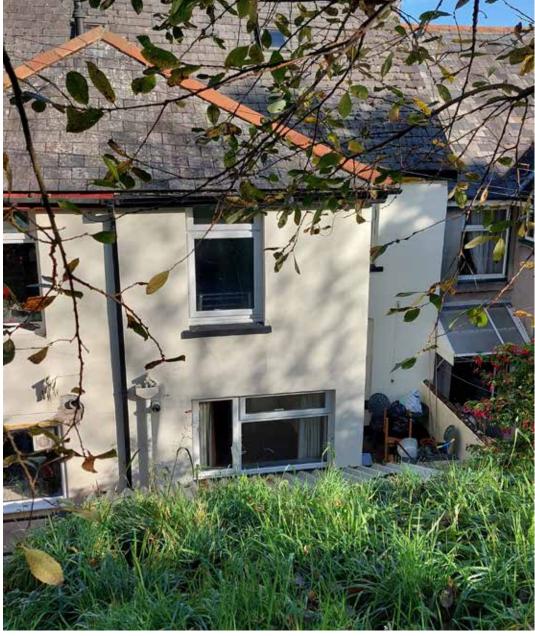

## The Property

This bright period house offers the new owners the opportunity to improve and modernise to their own taste. There is a spacious living room stretching from the large bay window at the front, to the kitchen at the rear. Upstairs there are two double bedrooms, the largest to the front with fantastic rooftop views across the town. The bathroom is sizeable, with a bath and separate shower. On the third floor is a further double bedroom, which has a large dormer window flooding the room with light, and of course those rooftop town and countryside views. Outside there is a small rear courtyard and storage shed, with steps leading from the shared pathway to the elevated garden above.

#### Outside

Small courtyard, shed and rear garden.

**Services**: Mains electricity, gas, water and drainage.

Council Tax Band: B
Tenure: Freehold