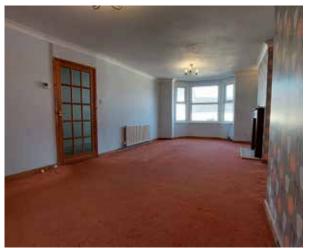

## The Property

This bright period house offers the new owners the opportunity to improve and modernise to their own taste. There is a spacious living room stretching from the large bay window at the front, to the kitchen at the rear. Upstairs there are two double bedrooms, the largest to the front with fantastic rooftop views across the town. The bathroom is sizeable, with a bath and separate shower. On the third floor is a further double bedroom, which has a large dormer window flooding the room with light, and of course those rooftop town and countryside views. Outside there is a small rear courtyard and storage shed, with steps leading from the shared pathway to the elevated garden above.

#### **Ground Floor**

Kitchen 8'2" x 10'3" Living Room 25'2" x 13'3"