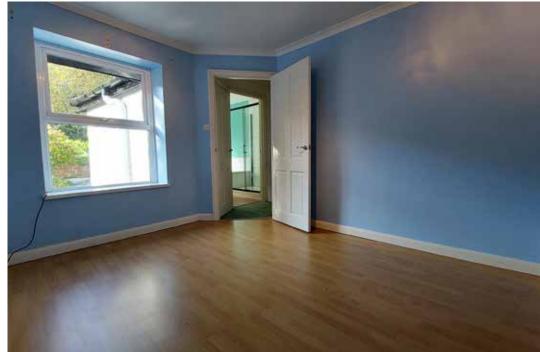

## The Property

This bright period house offers the new owners the opportunity to improve and modernise to their own taste. There is a spacious living room stretching from the large bay window at the front, to the kitchen at the rear. Upstairs there are two double bedrooms, the largest to the front with fantastic rooftop views across the town. The bathroom is sizeable, with a bath and separate shower. On the third floor is a further double bedroom, which has a large dormer window flooding the room with light, and of course those rooftop town and countryside views. Outside there is a small rear courtyard and storage shed, with steps leading from the shared pathway to the elevated garden above.

#### First Floor

Bedroom I 15'9" x 13'1" Bedroom 2 9'7" x 11'3" Bathroom 8'8" x 9'11"