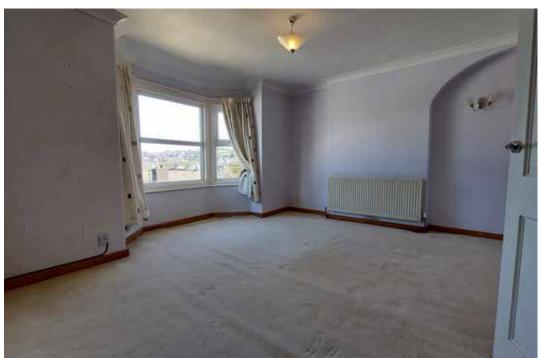

## The Property

This bright period house offers the new owners the opportunity to improve and modernise to their own taste. There is a spacious living room stretching from the large bay window at the front, to the kitchen at the rear. Upstairs there are two double bedrooms, the largest to the front with fantastic rooftop views across the town. The bathroom is sizeable, with a bath and separate shower. On the third floor is a further double bedroom, which has a large dormer window flooding the room with light, and of course those rooftop town and countryside views. Outside there is a small rear courtyard and storage shed, with steps leading from the shared pathway to the elevated garden above.

#### **Ground Floor**

Kitchen 8'2" x 10'3" Living Room 25'2" x 13'3"