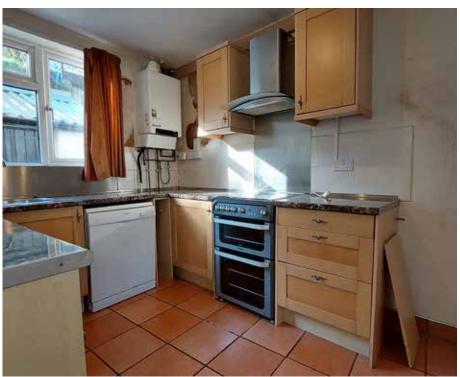

## The Property

This bright period house offers the new owners the opportunity to improve and modernise to their own taste. There is a spacious living room stretching from the large bay window at the front, to the kitchen at the rear. Upstairs there are two double bedrooms, the largest to the front with fantastic rooftop views across the town. The bathroom is sizeable, with a bath and separate shower. On the third floor is a further double bedroom, which has a large dormer window flooding the room with light, and of course those rooftop town and countryside views. Outside there is a small rear courtyard and storage shed, with steps leading from the shared pathway to the elevated garden above.

#### **Ground Floor**

Kitchen 8'2" x 10'3" Living Room 25'2" x 13'3"