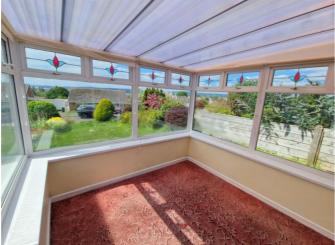

## 110 Pound Lane, Exmouth, EX8 4NR

THE ACCOMMODATION COMPRISES: uPVC double glazed door giving access to:

**ENTRANCE CONSERVATORY:** 2.72m x 2.51m (8'11" x 8'3") A fine entrance to the property with uPVC double glazed windows enjoying views across the town to the estuary and coastline in the distance, wall lighting and two sets of power sockets, inner door with patterned glass and matching picture window side screen to: