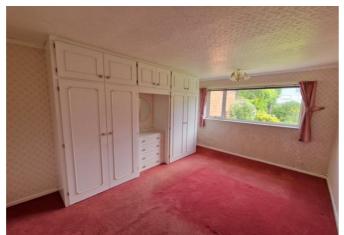

**INNER HALLWAY:** Access to roof space.

**BEDROOM 1:** 4.34m x 3.23m (14'3" x 10'7") With fitted wardrobes incorporating a dressing table area with cupboards over, radiator, double glazed window overlooking the rear garden.