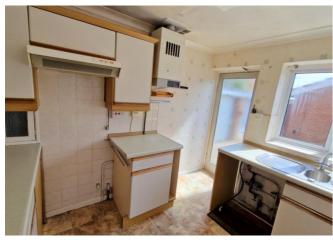

**ENTRANCE HALL:** Radiator, shelved storage cupboard, also housing electric consumer unit and gas and electric meters.

**KITCHEN:** 2.87m x 2.24m (9'5" x 7'4") Fitted with patterned worktops with tiled surrounds, cupboards and drawer units, plumbing for automatic washing machine beneath, inset one and a half bowl single drainer sink unit, worktops, electric cooker point, filter extractor hood, wall mounted gas boiler for hot water and central heating, double glazed window to side aspect and door with patterned glass giving access to outside.