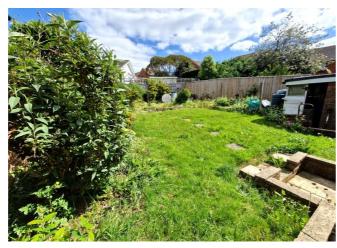

**OUTSIDE:** To the front of the bungalow is a lawned garden edged with mature flower and shrub beds with patio sun terrace adjoining the front of the bungalow gaining lovely views to the estuary. A good size driveway offers ample off road parking leading to GARAGE. Outside cold water tap. A side pathway gives access through to the rear garden, which is laid to lawn with patio stones leading to the rear of the garden, well stocked flower and shrub beds, greenhouse. To the rear of the garage is a useful covered storage area.