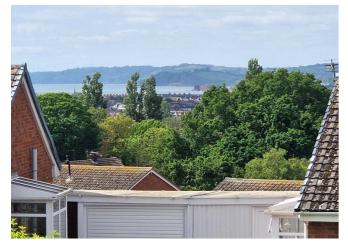

110 Pound Lane, Exmouth, EX8 4NR £275,000

A Semi Detached Bungalow Enjoying Lovely Views Towards The Estuary And Coastline Beyond, Located Close To Bus Routes And Offered For Sale With No Ongoing Chain

## 110 Pound Lane, Exmouth, EX8 4NR

THE ACCOMMODATION COMPRISES: uPVC double glazed door giving access to:

**ENTRANCE CONSERVATORY:** 2.72m x 2.51m (8'11" x 8'3") A fine entrance to the property with uPVC double glazed windows enjoying views across the town to the estuary and coastline in the distance, wall lighting and two sets of power sockets, inner door with patterned glass and matching picture window side screen to:

**LOUNGE/DINING ROOM:** 4.62m x 3.35m (15'2" x 11'0") With double glazed window to front aspect, gaining lovely views to the estuary and coastline beyond, fire surround housing electric living flame fire, radiator, TV point, glazed panelled door to:

**OUTSIDE:** To the front of the bungalow is a lawned garden edged with mature flower and shrub beds with patio sun terrace adjoining the front of the bungalow gaining lovely views to the estuary. A good size driveway offers ample off road parking leading to GARAGE. Outside cold water tap. A side pathway gives access through to the rear garden, which is laid to lawn with patio stones leading to the rear of the garden, well stocked flower and shrub beds, greenhouse. To the rear of the garage is a useful covered storage area.