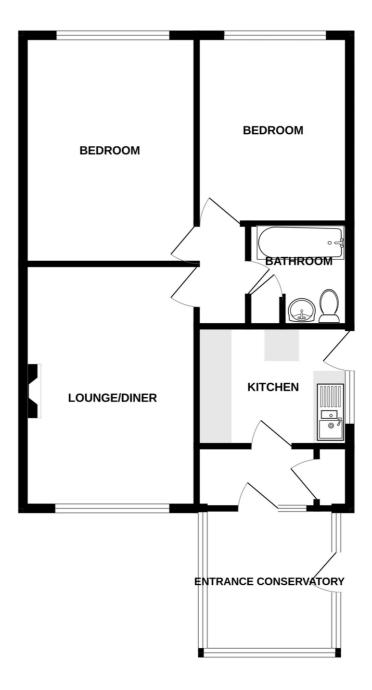

Entrance Conservatory \* Lounge/Dining Room \* Kitchen \* Two Double
Bedrooms \* Bathroom/Wc \* Gas Central Heating \* Double Glazing \* Attractive
Front And Rear Gardens \* Long Driveway \* Good size Garage \* General
Updating Required

## 110 Pound Lane, Exmouth, EX8 4NR

THE ACCOMMODATION COMPRISES: uPVC double glazed door giving access to:

**ENTRANCE CONSERVATORY:** 2.72m x 2.51m (8'11" x 8'3") A fine entrance to the property with uPVC double glazed windows enjoying views across the town to the estuary and coastline in the distance, wall lighting and two sets of power sockets, inner door with patterned glass and matching picture window side screen to:

**ENTRANCE HALL:** Radiator, shelved storage cupboard, also housing electric consumer unit and gas and electric meters.

**KITCHEN:** 2.87m x 2.24m (9'5" x 7'4") Fitted with patterned worktops with tiled surrounds, cupboards and drawer units, plumbing for automatic washing machine beneath, inset one and a half bowl single drainer sink unit, worktops, electric cooker point, filter extractor hood, wall mounted gas boiler for hot water and central heating, double glazed window to side aspect and door with patterned glass giving access to outside.

**LOUNGE/DINING ROOM:** 4.62m x 3.35m (15'2" x 11'0") With double glazed window to front aspect, gaining lovely views to the estuary and coastline beyond, fire surround housing electric living flame fire, radiator, TV point, glazed panelled door to:

**INNER HALLWAY:** Access to roof space.

**BEDROOM 1:** 4.34m x 3.23m (14'3" x 10'7") With fitted wardrobes incorporating a dressing table area with cupboards over, radiator, double glazed window overlooking the rear garden.

**BEDROOM 2:** 3.3m x 3m (10'10" x 9'10") Another good size double bedroom with radiator and double glazed window overlooking the rear garden.

**BATHROOM/WC:** 1.98m x 1.93m (6'6" x 6'4") Comprising of bath with Mira shower unit over, pedestal wash hand basin, WC, cupboard housing water cylinder with fitted immersion, fitted shelved cupboard, tiled walls, radiator, mirror fronted medicine cabinet, double glazed window with patterned glass.

## FLOOR PLAN:

## **GROUND FLOOR**

Whilst every attempt has been made to ensure the accuracy of the floorplan contained here, measurements of doors, windows, rooms and any other items are approximate and no responsibility is taken for any error, omission or mis-statement. This plan is for illustrative purposes only and should be used as such by any prospective purchaser. The services, systems and appliances shown have not been tested and no guarantee as to their operability or efficiency can be given.