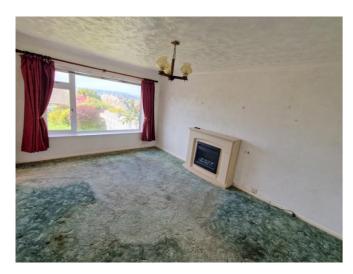

**LOUNGE/DINING ROOM:** 4.62m x 3.35m (15'2" x 11'0") With double glazed window to front aspect, gaining lovely views to the estuary and coastline beyond, fire surround housing electric living flame fire, radiator, TV point, glazed panelled door to: