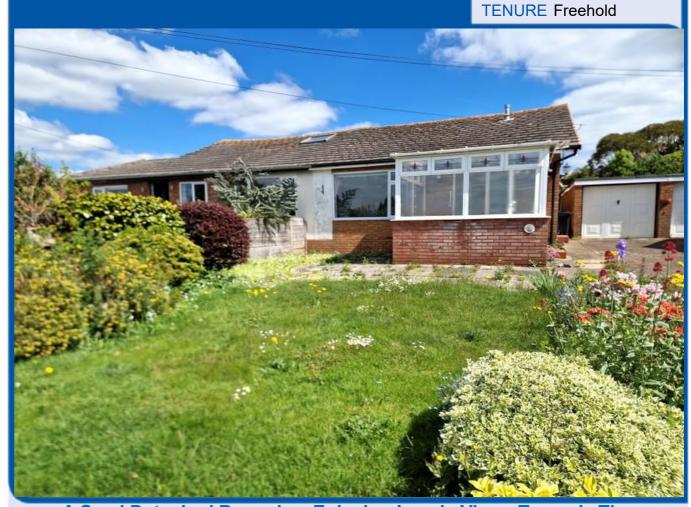

110 Pound Lane, Exmouth, EX8 4NR £275,000

A Semi Detached Bungalow Enjoying Lovely Views Towards The Estuary And Coastline Beyond, Located Close To Bus Routes And Offered For Sale With No Ongoing Chain

**OUTSIDE:** To the front of the bungalow is a lawned garden edged with mature flower and shrub beds with patio sun terrace adjoining the front of the bungalow gaining lovely views to the estuary. A good size driveway offers ample off road parking leading to GARAGE. Outside cold water tap. A side pathway gives access through to the rear garden, which is laid to lawn with patio stones leading to the rear of the garden, well stocked flower and shrub beds, greenhouse. To the rear of the garage is a useful covered storage area.