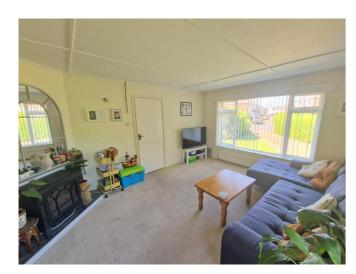

**GROUND FLOOR CLOAKROOM/WC:** Fitted with wash hand basin; WC; part tiled walls; double glazed window with patterned glass.

**SITTING ROOM:** A spacious dual aspect room with double glazed windows to front and side aspects; tiled fireplace with matching hearth; radiator; television point.