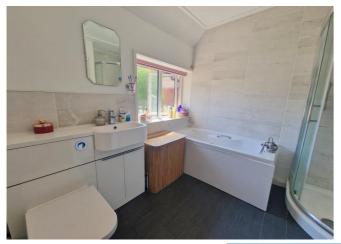

**BATHROOM/WC:** A modern four piece suite comprising bath with shower attachment; corner shower cubicle housing Mira shower unit and curved shower splash screens; wash hand basin set in display surface with cupboard beneath; cupboard and WC beneath with concealed cistern and push button flush; chrome heated towel rail; attractive tiling to splash prone areas; linen cupboard housing modern Glow Worm gas boiler for hot water and central heating; double glazed window with patterned glass.