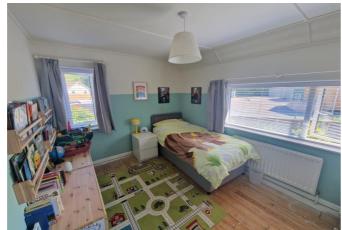

**BEDROOM TWO:** Another good size bright dual aspect room with double glazed windows to side and rear aspects; radiator.

**BEDROOM THREE:** Double glazed window to front aspect enjoying pleasant open outlook; radiator; cupboard over stairwell recess.