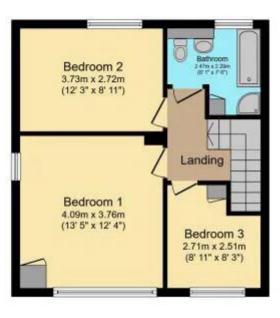

FIRST FLOOR LANDING: Access to roof space via loft ladder.

**BEDROOM ONE:** A bright dual aspect main bedroom with double glazed windows to front and side aspects enjoying a pleasant open outlook over; radiator; access to eaves storage cupboard.

**BEDROOM TWO:** Another good size bright dual aspect room with double glazed windows to side and rear aspects; radiator.

**BEDROOM THREE:** Double glazed window to front aspect enjoying pleasant open outlook; radiator; cupboard over stairwell recess.

## FLOOR PLAN:

**Ground Floor** 

First Floor

Total floor area 95.4 sq.m. (1,027 sq.ft.) approx

This floor plan is for illustrative purposes only. It is not drawn to scale, Any measurements, floor areas (including any total floor area), openings and orientation are approximate. No details are guaranteed, they cannot be relied upon for any purpose and they do not form part of any agreement. No liability is taken for any error, omission or misstatement. A party must rely upon its own inspection(s). Plan produced for Purplebricks. Powered by www.focalagent.com