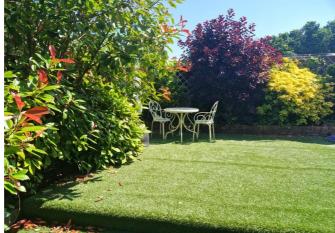

**OUTSIDE:** The property enjoys an enviable location at the head of the cul-de-sac approached via a long driveway providing off road parking with artificial lawned front garden edged with colourful shrub and flower beds. A wooden side gate gives access through to the side and rear gardens. The side garden area enjoys an artificial lawned garden providing a lovely space for outside entertaining edged with shrub beds and to the rear of the property there are patio sun terrace areas and pathways with well stocked shrub beds offering an array of colour. There is an outside cold water tap and garden store.