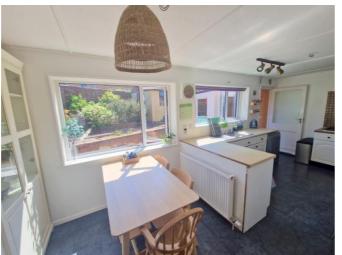

**KITCHEN/DINING ROOM:** A bright open room fitted with a range of patterned work tops with cupboards and drawers beneath; tiled surrounds with inset single drainer sink unit; five ring gas hob set in wood effect worktop with extractor hood over and cupboard and drawer unit below; built in oven and grill; wall mounted cupboards; two sets of double glazed windows overlooking the rear garden; radiator.