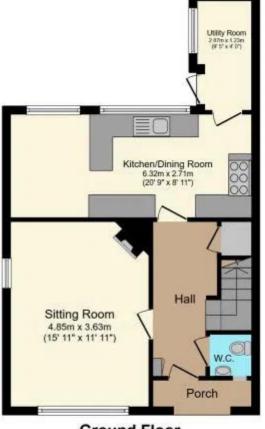

## FLOOR PLAN:

**Ground Floor** 

First Floor

Total floor area 95.4 sq.m. (1,027 sq.ft.) approx

This floor plan is for illustrative purposes only. It is not drawn to scale, Any measurements, floor areas (including any total floor area), openings and orientation are approximate. No details are guaranteed, they cannot be relied upon for any purpose and they do not form part of any agreement. No liability is taken for any error, omission or misstatement. A party must rely upon its own inspection(s). Plan produced for Purplebricks. Powered by www.focalagent.com