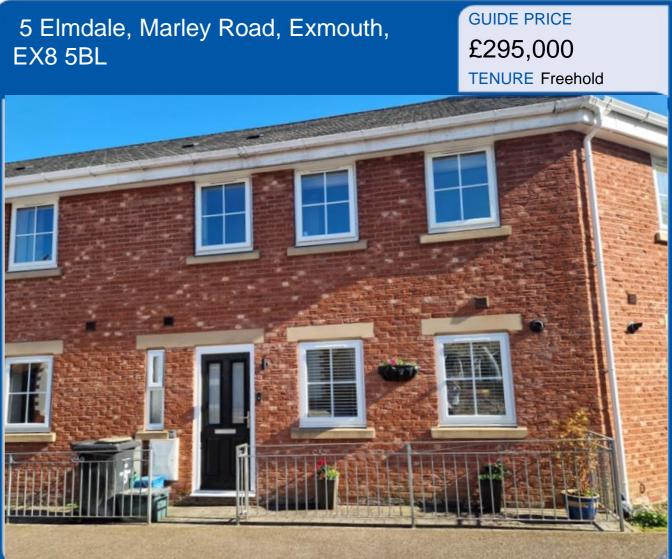

### 5 Elmdale, Marley Road, Exmouth, EX8 5BL

THE ACCOMMODATION COMPRISES: Composite front door with glass window inset to:

**RECEPTION HALL:** Wood-effect flooring, radiator, good sized understairs storage cupboard and light, replacement doors to all ground floor rooms.