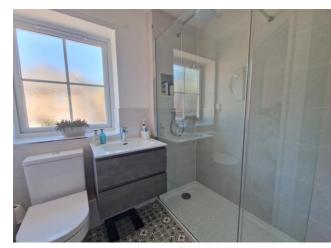

**BEDROOM 2:** 3.07m x 3.05m (10'1" x 10'0") With two sets of uPVC double glazed windows to front aspect, radiator.

**SHOWER ROOM/WC:** 1.96m x 1.8m (6'5" x 5'11") Stylishly and recently refitted and now comprises a large ease of access shower cubicle with shower splash screen with Mira shower unit and fixed rainfall shower head hose and detachable shower head hose, attractive tiled cubicle, contemporary style wash hand basin, WC with push button flush, matching tiling to splash prone areas, chrome heated towel rail, shaver socket, recessed ceiling spotlighting, ceiling extractor fan, uPVC double glazed window with patterned glass.