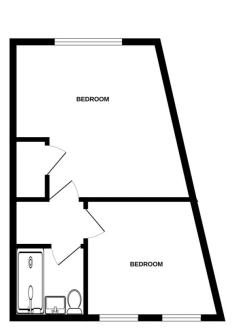

From the lounge/dining room staircase rises to:

**FIRST FLOOR LANDING AREA:** With access to roof space, replacement doors to all first floor rooms.

**BEDROOM 1:** 4.24m x 3.96m (13'11" x 13'0") maximum overall measurement. A lovely size bedroom with TV point, radiator, built-in cupboard over stairwell recess with light, uPVC window to rear aspect enjoying tree lined outlook.

**BEDROOM 2:** 3.07m x 3.05m (10'1" x 10'0") With two sets of uPVC double glazed windows to front aspect, radiator.

**SHOWER ROOM/WC:** 1.96m x 1.8m (6'5" x 5'11") Stylishly and recently refitted and now comprises a large ease of access shower cubicle with shower splash screen with Mira shower unit and fixed rainfall shower head hose and detachable shower head hose, attractive tiled cubicle, contemporary style wash hand basin, WC with push button flush, matching tiling to splash prone areas, chrome heated towel rail, shaver socket, recessed ceiling spotlighting, ceiling extractor fan, uPVC double glazed window with patterned glass.

1ST FLOOR