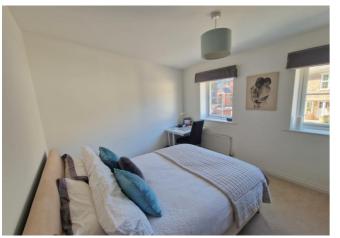

From the lounge/dining room staircase rises to:

**FIRST FLOOR LANDING AREA:** With access to roof space, replacement doors to all first floor rooms.

**BEDROOM 1:** 4.24m x 3.96m (13'11" x 13'0") maximum overall measurement. A lovely size bedroom with TV point, radiator, built-in cupboard over stairwell recess with light, uPVC window to rear aspect enjoying tree lined outlook.

**BEDROOM 2:** 3.07m x 3.05m (10'1" x 10'0") With two sets of uPVC double glazed windows to front aspect, radiator.

**SHOWER ROOM/WC:** 1.96m x 1.8m (6'5" x 5'11") Stylishly and recently refitted and now comprises a large ease of access shower cubicle with shower splash screen with Mira shower unit and fixed rainfall shower head hose and detachable shower head hose, attractive tiled cubicle, contemporary style wash hand basin, WC with push button flush, matching tiling to splash prone areas, chrome heated towel rail, shaver socket, recessed ceiling spotlighting, ceiling extractor fan, uPVC double glazed window with patterned glass.