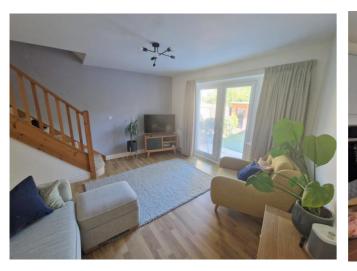

**LOUNGE/DINING ROOM:** 4.67m x 4.09m (15'3" x 13'5") maximum overall measurement. A most attractive room with wood-effect flooring, radiator, TV point, uPVC double glazed window and double doors and opening onto to the rear garden, both with fitted blinds, two radiators.

**ANGLED KITCHEN/BREAKFAST ROOM:** 3.12m x 3.05m (10'3" x 10'0") overall measurement. Stylishly fitted with a range of patterned work surfaces with matching splashbacks, range of cupboards, drawer units, integrated dishwasher and washing machine beneath worktops, inset Neff induction hob with glass splashback and Neff chimney style extractor hood over, built-in Neff oven with slide and hide door, range of wall mounted cupboards – one housing the gas boiler for hot water and central heating, recessed ceiling spotlighting, radiator, two sets of uPVC double glazed windows overlooking the front aspect.