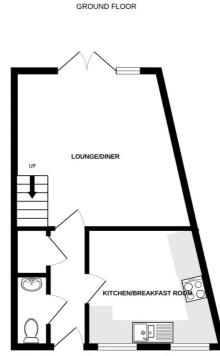

### 5 Elmdale, Marley Road, Exmouth, EX8 5BL

THE ACCOMMODATION COMPRISES: Composite front door with glass window inset to:

**RECEPTION HALL:** Wood-effect flooring, radiator, good sized understairs storage cupboard and light, replacement doors to all ground floor rooms.

**GROUND FLOOR CLOAKROOM/WC:** Fitted with pedestal wash hand basin with tiled splashback, WC with push button flush, recessed ceiling spotlighting, electric consumer unit, ceiling extractor fan, uPVC double glazed window with patterned glass.

**LOUNGE/DINING ROOM:** 4.67m x 4.09m (15'3" x 13'5") maximum overall measurement. A most attractive room with wood-effect flooring, radiator, TV point, uPVC double glazed window and double doors and opening onto to the rear garden, both with fitted blinds, two radiators.

**ANGLED KITCHEN/BREAKFAST ROOM:** 3.12m x 3.05m (10'3" x 10'0") overall measurement. Stylishly fitted with a range of patterned work surfaces with matching splashbacks, range of cupboards, drawer units, integrated dishwasher and washing machine beneath worktops, inset Neff induction hob with glass splashback and Neff chimney style extractor hood over, built-in Neff oven with slide and hide door, range of wall mounted cupboards – one housing the gas boiler for hot water and central heating, recessed ceiling spotlighting, radiator, two sets of uPVC double glazed windows overlooking the front aspect.