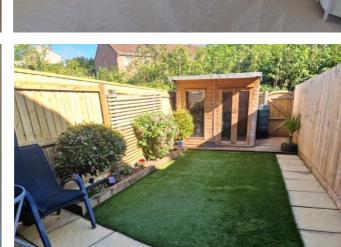

**OUTSIDE:** To the rear of the property is a beautifully landscaped garden, planned with ease of maintenance in mind comprising of a patio sun terrace area, artificial lawned garden, patio pathway leading down to a decked terrace where a timber SUMMER HOUSE stands providing excellent outside space, outside garden lighting, rear pedestrian gate gives through access along pathway where the property enjoys an allocated parking space.