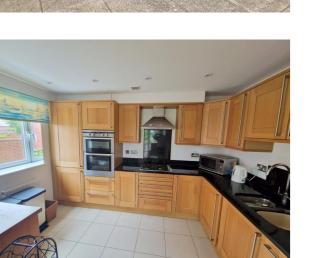

**KITCHEN/BREAKFAST ROOM:** Fitted with worktops with matching splashback with inset one and a half bowl single drainer sink unit with integrated drainer; cupboards, drawer units and integrated dishwasher and washer dryer beneath worktops; inset four ring gas hob with matching splashback with stainless steel chimney stack extractor hood over with light; range of wall mounted cupboards; built in oven and grill; integrated fridge and freezer; breakfast bar area; recessed ceiling LED spotlighting; tiled floor; radiator; double glazed window to side aspect.