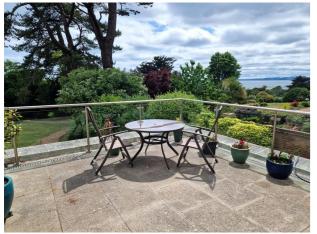

#### **RECEPTION HALL:**

With door entry telephone; engineered wood flooring; radiator; good size cupboard housing electric consumer unit and gas boiler for hot water and central heating.

LOUNGE/DINING ROOM: A bright dual aspect room with double glazed windows to side and rear aspects and double glazed double doors opening on to LARGE PATIO SUN TERRACE with glass balustrade gaining lovely views over the communal gardens to the sea and coastline in the distance. The room itself benefits from two radiators; a television point; engineered wood flooring; sliding doors to:

**OUTSIDE:** The property enjoys its own spacious patio SUN TERRACE with glass balustrade, beautifully positioned to enjoy lovely views over the communal gardens, sea and coastline in the distance. To the front of the property Monterey is approached through remote controlled electric gates with visitors security entry phone with visitors and owners parking located to the front of the building. There is a sweeping driveway leading down to the UNDERGROUND RESIDENTS SECURE PARKING AREA where the property has the benefit of an allocated space.