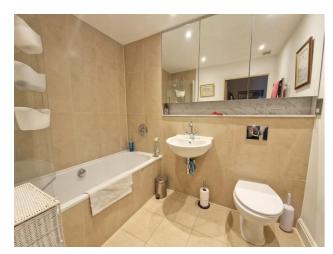

**BEDROOM ONE:** With a range of floor to ceiling built in wardrobes and adjoining matching dressing table; radiator; double glazed windows to front and side aspects.

EN-SUITE SHOWER ROOM/WC: Fitted with good size shower cubicle with sliding shower splash screen doors; shower unit and hand rail; wash hand basin; WC with concealed cistern and push button flush; chrome heated towel rail; large fitted wall mirror; ceiling extractor fan; ceiling LED spot lighting; tiled floor.

**BEDROOM TWO:** Fitted with a range of built in furniture including wardrobes, cupboards and drawer units; radiator; double glazed window to side aspect.

BATHROOM/WC: Comprising bath with shower unit over; shower splash screen; wash hand basin; WC with concealed cistern and push button flush; extensively tiled walls and colour co-ordinated tiled flooring; chrome heated towel rail; mirror fronted medicine cabinet; shaver socket; recessed LED ceiling spotlighting; ceiling extractor fan.