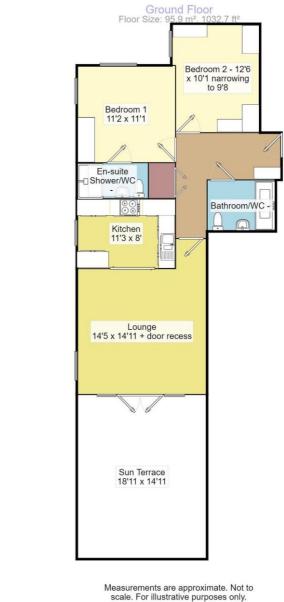

#### THE ACCOMMODATION COMPRISES:

Communal entrance with door key security system; the Apartment is found on the ground floor, approached via a private front door to:

#### **RECEPTION HALL:**

With door entry telephone; engineered wood flooring; radiator; good size cupboard housing electric consumer unit and gas boiler for hot water and central heating.

LOUNGE/DINING ROOM: A bright dual aspect room with double glazed windows to side and rear aspects and double glazed double doors opening on to LARGE PATIO SUN TERRACE with glass balustrade gaining lovely views over the communal gardens to the sea and coastline in the distance. The room itself benefits from two radiators; a television point; engineered wood flooring; sliding doors to:

**KITCHEN/BREAKFAST ROOM:** Fitted with worktops with matching splashback with inset one and a half bowl single drainer sink unit with integrated drainer; cupboards, drawer units and integrated dishwasher and washer dryer beneath worktops; inset four ring gas hob with matching splashback with stainless steel chimney stack extractor hood over with light; range of wall mounted cupboards; built in oven and grill; integrated fridge and freezer; breakfast bar area; recessed ceiling LED spotlighting; tiled floor; radiator; double glazed window to side aspect.

**BEDROOM ONE:** With a range of floor to ceiling built in wardrobes and adjoining matching dressing table; radiator; double glazed windows to front and side aspects.

EN-SUITE SHOWER ROOM/WC: Fitted with good size shower cubicle with sliding shower splash screen doors; shower unit and hand rail; wash hand basin; WC with concealed cistern and push button flush; chrome heated towel rail; large fitted wall mirror; ceiling extractor fan; ceiling LED spot lighting; tiled floor.

**BEDROOM TWO:** Fitted with a range of built in furniture including wardrobes, cupboards and drawer units; radiator; double glazed window to side aspect.

BATHROOM/WC: Comprising bath with shower unit over; shower splash screen; wash hand basin; WC with concealed cistern and push button flush; extensively tiled walls and colour co-ordinated tiled flooring; chrome heated towel rail; mirror fronted medicine cabinet; shaver socket; recessed LED ceiling spotlighting; ceiling extractor fan.

**OUTSIDE:** The property enjoys its own spacious patio SUN TERRACE with glass balustrade, beautifully positioned to enjoy lovely views over the communal gardens, sea and coastline in the distance. To the front of the property Monterey is approached through remote controlled electric gates with visitors security entry phone with visitors and owners parking located to the front of the building. There is a sweeping driveway leading down to the UNDERGROUND RESIDENTS SECURE PARKING AREA where the property has the benefit of an allocated space.