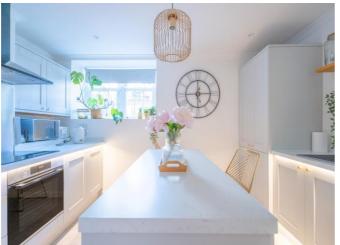

LIVING ROOM: A wonderful and spacious living and dining area with feature polished bamboo flooring; television point; modern electric wall heater; wall lighting; glazed panel window to front aspect.

**KITCHEN/BREAKFAST ROOM:** A stylishly fitted kitchen/breakfast room fitted with a range of patterned work surfaces with concealed lighting; matching upstands with cupboards and drawer units and integrated dishwasher beneath work surfaces; Island breakfast bar with further cupboards beneath and wine cooler; range of wall mounted cupboards; grey composite sink unit with mixer tap inset into work surface; inset four ring electric hob with stainless steel splashback and chimney style extractor hood over; built in oven; recessed ceiling LED spotlighting; large double door cupboard with plumbing for washing machine; Upvc double glazed window to rear aspect.