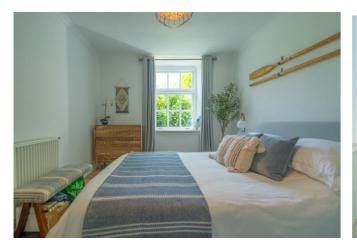

BEDROOM ONE: With wood effect flooring; modern electric radiator; glass panelled window to front aspect with fitted window seat,

BEDROOM TWO: Glass panelled window to front aspect with fitted window seat; modern electric radiator.