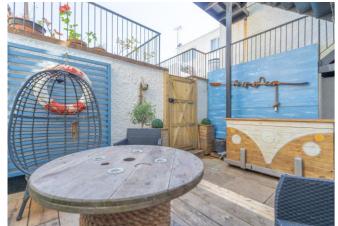

**OUTSIDE:** Directly to the front of the property there is a communal parking area. Located to the rear of the building the apartment benefits from its own GARAGE with up and over door plus further parking area and a private rear garden area. Vehicular access is via Louisa Place. Directly opposite Highcliffe Terrace is an attractive communal garden which overlooks the sea front.