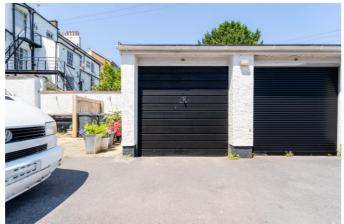

**REAR HALLWAY:** Access to further walk in store cupboard housing modern electric consumer unit; double glazed door giving access to the private rear garden area with access through to GARAGE and PARKING AREA.

**OUTSIDE:** Directly to the front of the property there is a communal parking area. Located to the rear of the building the apartment benefits from its own GARAGE with up and over door plus further parking area and a private rear garden area. Vehicular access is via Louisa Place. Directly opposite Highcliffe Terrace is an attractive communal garden which overlooks the sea front.