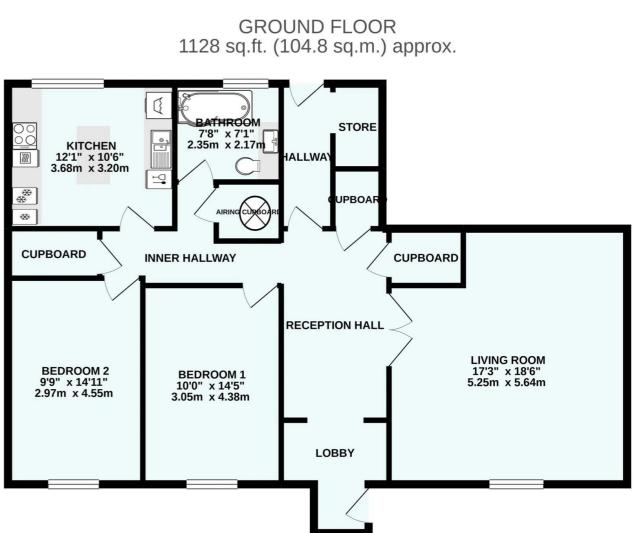

#### THE ACCOMMODATION COMPRISES:

Private double glazed entrance front door giving access to:

ENTRANCE LOBBY: Lovely entrance to the property with feature exposed brick wall; tiled flooring; inner door opening through to:

**RECEPTION HALL:** Spacious and welcoming area to the apartment with replacement doors giving access to all principle rooms; modern electric radiator; three good sized built in cupboards; door giving access to:

**REAR HALLWAY:** Access to further walk in store cupboard housing modern electric consumer unit; double glazed door giving access to the private rear garden area with access through to GARAGE and PARKING AREA.

LIVING ROOM: A wonderful and spacious living and dining area with feature polished bamboo flooring; television point; modern electric wall heater; wall lighting; glazed panel window to front aspect.

**KITCHEN/BREAKFAST ROOM:** A stylishly fitted kitchen/breakfast room fitted with a range of patterned work surfaces with concealed lighting; matching upstands with cupboards and drawer units and integrated dishwasher beneath work surfaces; Island breakfast bar with further cupboards beneath and wine cooler; range of wall mounted cupboards; grey composite sink unit with mixer tap inset into work surface; inset four ring electric hob with stainless steel splashback and chimney style extractor hood over; built in oven; recessed ceiling LED spotlighting; large double door cupboard with plumbing for washing machine; Upvc double glazed window to rear aspect.

BEDROOM ONE: With wood effect flooring; modern electric radiator; glass panelled window to front aspect with fitted window seat,

BEDROOM TWO: Glass panelled window to front aspect with fitted window seat; modern electric radiator.

BATHROOM/WC: A stylish suite comprising of bath with fixed rainfall shower head hose and detachable shower; attractive splashback walls; vanity style wash hand basin with adjoining display surface with WC in concealed cistern beneath; chrome heated towel rail; recessed ceiling spotlighting; Upvc double glazed sash style window.

**TENURE & OUTGOINGS:** We understand the property is Leasehold with an equal share of the Freehold. Service charge is £375 per quarter.

FLOOR PLAN:

TOTAL FLOOR AREA : 1128 sg.ft. (104.8 sg.m.) approx