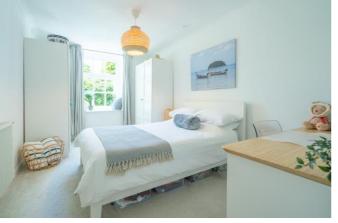

LIVING ROOM: A wonderful and spacious living and dining area with feature polished bamboo flooring; television point; modern electric wall heater; wall lighting; glazed panel window to front aspect.

**KITCHEN/BREAKFAST ROOM:** A stylishly fitted kitchen/breakfast room fitted with a range of patterned work surfaces with concealed lighting; matching upstands with cupboards and drawer units and integrated dishwasher beneath work surfaces; Island breakfast bar with further cupboards beneath and wine cooler; range of wall mounted cupboards; grey composite sink unit with mixer tap inset into work surface; inset four ring electric hob with stainless steel splashback and chimney style extractor hood over; built in oven; recessed ceiling LED spotlighting; large double door cupboard with plumbing for washing machine; Upvc double glazed window to rear aspect.

BEDROOM ONE: With wood effect flooring; modern electric radiator; glass panelled window to front aspect with fitted window seat,

BEDROOM TWO: Glass panelled window to front aspect with fitted window seat; modern electric radiator.