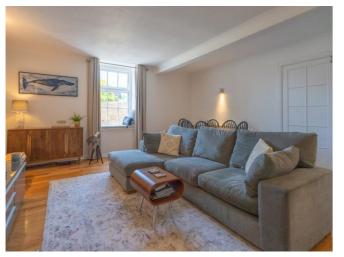

LIVING ROOM: A wonderful and spacious living and dining area with feature polished bamboo flooring; television point; modern electric wall heater; wall lighting; glazed panel window to front aspect.

**KITCHEN/BREAKFAST ROOM:** A stylishly fitted kitchen/breakfast room fitted with a range of patterned work surfaces with concealed lighting; matching upstands with cupboards and drawer units and integrated dishwasher beneath work surfaces; Island breakfast bar with further cupboards beneath and wine cooler; range of wall mounted cupboards; grey composite sink unit with mixer tap inset into work surface; inset four ring electric hob with stainless steel splashback and chimney style extractor hood over; built in oven; recessed ceiling LED spotlighting; large double door cupboard with plumbing for washing machine; Upvc double glazed window to rear aspect.