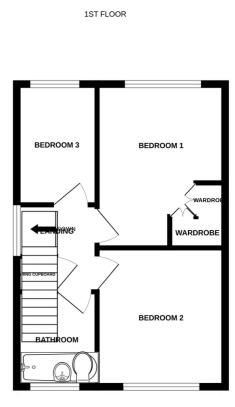

#### FIRST FLOOR LANDING:

Access to roof space; Upvc double glazed window to side aspect giving lovely views to the estuary and coastline beyond; linen cupboard over stairwell recess housing water cylinder.

BEDROOM ONE: 3.33m x 3.02m (10'11" x 9'11") A good size second bedroom with Upvc double glazed window to rear aspect; radiator.

BEDROOM TWO: 3.99m x 3m (13'1" x 9'10") Upvc double glazed window to front aspect; radiator.

BEDROOM THREE: 2.9m x 1.85m (9'6" x 6'1") Upvc double glazed window to rear aspect; radiator.

BATHROOM/WC: 1.83m x 1.78m (6'0" x 5'10") Stylishly fitted with modern suite comprising bath with shower over with fixed rainfall shower head hose with detachable shower head hose; shower curtain; wash hand basin set in display surface with cabinet and WC and concealed cistern with push button flush beneath; chrome heated towel rail; extensively tiled walls to splash prone areas; wood effect flooring; ceiling extractor fan; Upvc double glazed window with patterned glass

#### FLOOR PLAN:

GROUND FLOOR

IME GROVE, EXMOUT