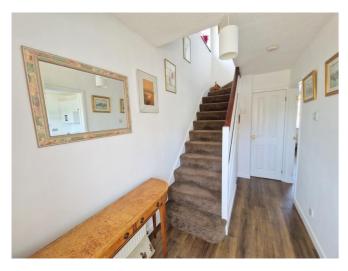

#### THE ACCOMMODATION COMPRISES:

Upvc front door with double glazed patterned window inset to:

#### **ENTRANCE PORCH:**

Upvc double glazed windows; shelved cupboard with display surface over; inner Upvc double glazed front door with matching picture window side screen to:

#### **RECEPTION HALL:**

Wood effect flooring; radiator; stairs rising to first floor landing with useful understairs storage cupboard beneath.