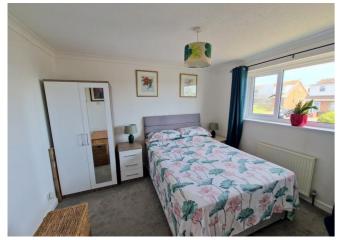

BEDROOM ONE: 3.33m x 3.02m (10'11" x 9'11") A good size second bedroom with Upvc double glazed window to rear aspect; radiator.

BEDROOM TWO: 3.99m x 3m (13'1" x 9'10") Upvc double glazed window to front aspect; radiator.

BEDROOM THREE: 2.9m x 1.85m (9'6" x 6'1") Upvc double glazed window to rear aspect; radiator.

BATHROOM/WC: 1.83m x 1.78m (6'0" x 5'10") Stylishly fitted with modern suite comprising bath with shower over with fixed rainfall shower head hose with detachable shower head hose; shower curtain; wash hand basin set in display surface with cabinet and WC and concealed cistern with push button flush beneath; chrome heated towel rail; extensively tiled walls to splash prone areas; wood effect flooring; ceiling extractor fan; Upvc double glazed window with patterned glass