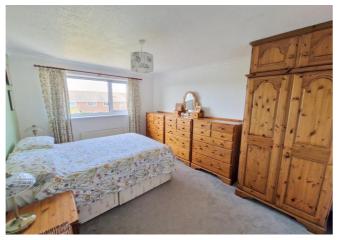

BEDROOM ONE: 3.33m x 3.02m (10'11" x 9'11") A good size second bedroom with Upvc double glazed window to rear aspect; radiator.

BEDROOM TWO: 3.99m x 3m (13'1" x 9'10") Upvc double glazed window to front aspect; radiator.

BEDROOM THREE: 2.9m x 1.85m (9'6" x 6'1") Upvc double glazed window to rear aspect; radiator.

BATHROOM/WC: 1.83m x 1.78m (6'0" x 5'10") Stylishly fitted with modern suite comprising bath with shower over with fixed rainfall shower head hose with detachable shower head hose; shower curtain; wash hand basin set in display surface with cabinet and WC and concealed cistern with push button flush beneath; chrome heated towel rail; extensively tiled walls to splash prone areas; wood effect flooring; ceiling extractor fan; Upvc double glazed window with patterned glass