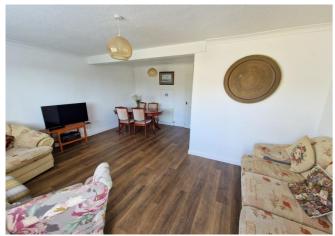

LOUNGE/DINING ROOM: 4.98m x 4.83m (16'4" x 15'10") maximum overall measurement A bright and spacious L-shaped room with Upvc double glazed window overlooking the rear garden and Upvc door giving access to the rear garden; two radiators; television point.