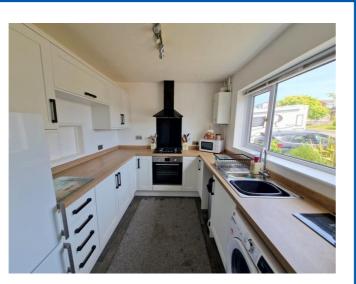

#### **KITCHEN:** 3m x 2.44m (9'10" x 8'0")

Fitted with a range of wood effect work tops with matching splashbacks with cupboards, drawer units, plumbing for automatic washing machine and further appliance space beneath worktops; wall mounted cupboards; space for upright fridge freezer; one and a half bowl single drainer sink unit with swan neck mixer tap set into work surface; four ring gas hob with built in oven below; glass splashback with built in chimney style extractor hood over with light; wall mounted Worcester gas boiler for hot water and central heating; serving hatch to dining area; Upvc double glazed window to front aspect.