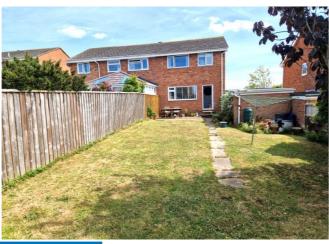

#### OUTSIDE:

To the front of the property is a lawned area of garden with long driveway providing ample off road parking with outside cold water tap leading to the SINGLE GARAGE; wooden side gate gives access to a larger than average rear garden which enjoys a high degree of privacy and seclusion and a sunny aspect. The rear garden enjoys an extensive area of lawned garden edged with shrubs fully enclosed via timber garden fencing with patio sun terrace.