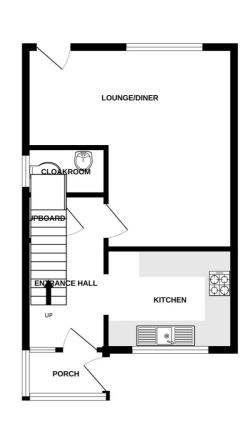

#### FLOOR PLAN:

GROUND FLOOR

IME GROVE, EXMOUT

#### THE ACCOMMODATION COMPRISES:

Upvc front door with double glazed patterned window inset to:

#### **ENTRANCE PORCH:**

Upvc double glazed windows; shelved cupboard with display surface over; inner Upvc double glazed front door with matching picture window side screen to:

#### **RECEPTION HALL:**

Wood effect flooring; radiator; stairs rising to first floor landing with useful understairs storage cupboard beneath.

#### GROUND FLOOR CLOAKROOM/WC:

Fitted with WC; wash hand basin with tiled splashback; Upvc double glazed window with patterned glass.

#### **KITCHEN:** 3m x 2.44m (9'10" x 8'0")

Fitted with a range of wood effect work tops with matching splashbacks with cupboards, drawer units, plumbing for automatic washing machine and further appliance space beneath worktops; wall mounted cupboards; space for upright fridge freezer; one and a half bowl single drainer sink unit with swan neck mixer tap set into work surface; four ring gas hob with built in oven below; glass splashback with built in chimney style extractor hood over with light; wall mounted Worcester gas boiler for hot water and central heating; serving hatch to dining area; Upvc double glazed window to front aspect.