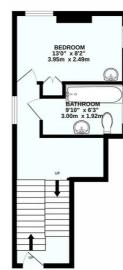

**BEDROOM ONE:** 4.88m x 4.19m (16'0" x 13'9")

With access to en-suite cloakroom/WC; double glazed window enjoying estuary views to the rear aspect.

**BEDROOM TWO:** 3.96m x 2.49m (13'0" x 8'2")

A good size double bedroom with wash hand basin; double glazed window to front and side aspects and enjoying estuary views.

**BEDROOM THREE:** 4.32m x 2.74m (14'2" x 9'0")

Double glazed window to front aspect gaining wonderful coastline views.

**BATHROOM/WC:** 3m x 1.91m (9'10" x 6'3")

Comprising bath; wash hand basin; WC; double glazed window.