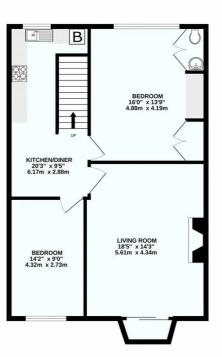

#### **COMMUNAL ENTRANCE:**

With staircase to first floor; private front door with staircase leading to upper floor:

**LOUNGE:** 5.61m x 4.34m (18'5" x 14'3")

A most spacious and elegant room with fireplace and sliding patio doors opening on to SUN BALCONY with fantastic uninterrupted views.

**KITCHEN/BREAKFAST ROOM:** 6.17m x 2.87m (20'3" x 9'5") Enjoying estuary views. With a range of built in appliances which includes electric hob; oven with extractor fan over; integrated dishwasher; wall mounted gas boiler for domestic hot water and central heating.

**BEDROOM THREE:** 4.32m x 2.74m (14'2" x 9'0")

Double glazed window to front aspect gaining wonderful coastline views.

**BATHROOM/WC:** 3m x 1.91m (9'10" x 6'3")

Comprising bath; wash hand basin; WC; double glazed window.