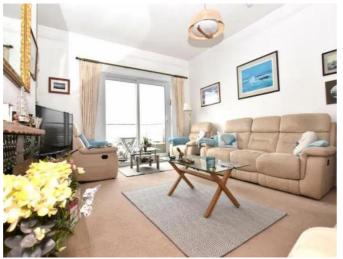

#### **COMMUNAL ENTRANCE:**

With staircase to first floor; private front door with staircase leading to upper floor:

**LOUNGE:** 5.61m x 4.34m (18'5" x 14'3")

A most spacious and elegant room with fireplace and sliding patio doors opening on to SUN BALCONY with fantastic uninterrupted views.