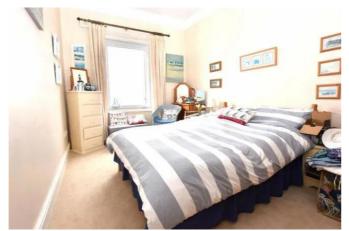

**BEDROOM ONE:** 4.88m x 4.19m (16'0" x 13'9")

With access to en-suite cloakroom/WC; double glazed window enjoying estuary views to the rear aspect.

**BEDROOM TWO:** 3.96m x 2.49m (13'0" x 8'2")

A good size double bedroom with wash hand basin; double glazed window to front and side aspects and enjoying estuary views.

**BEDROOM THREE:** 4.32m x 2.74m (14'2" x 9'0")

Double glazed window to front aspect gaining wonderful coastline views.

**BATHROOM/WC:** 3m x 1.91m (9'10" x 6'3")

Comprising bath; wash hand basin; WC; double glazed window.