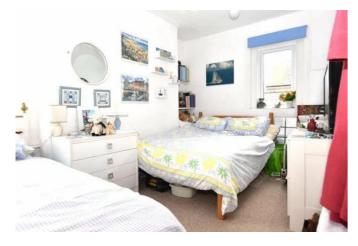

**BEDROOM ONE:** 4.88m x 4.19m (16'0" x 13'9")

With access to en-suite cloakroom/WC; double glazed window enjoying estuary views to the rear aspect.

**BEDROOM TWO:** 3.96m x 2.49m (13'0" x 8'2")

A good size double bedroom with wash hand basin; double glazed window to front and side aspects and enjoying estuary views.

**BEDROOM THREE:** 4.32m x 2.74m (14'2" x 9'0")

Double glazed window to front aspect gaining wonderful coastline views.

**BATHROOM/WC:** 3m x 1.91m (9'10" x 6'3")

Comprising bath; wash hand basin; WC; double glazed window.