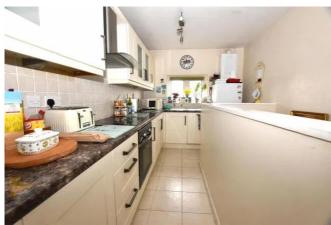

**KITCHEN/BREAKFAST ROOM:** 6.17m x 2.87m (20'3" x 9'5") Enjoying estuary views. With a range of built in appliances which includes electric hob; oven with extractor fan over; integrated dishwasher; wall mounted gas boiler for domestic hot water and central heating.