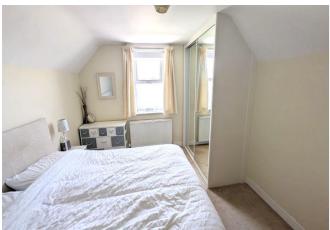

**BEDROOM ONE:** 4.06m x 3.25m (13'4" x 10'8") Double glazed window; built in mirror fronted double wardrobes; radiator.

**OUTSIDE:** Parking space allocated to the flat on the left-hand side of driveway.