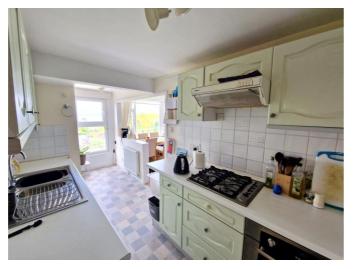

L SHAPED KITCHEN: 5.38m x 2.9m (17'8" x 9'6") Narrowing to 6'2 (1.88m) uPVC double glazed doorway opening onto STUNNING GLASS WALLED BALCONY; part tiled walls; work surfaces with inset one and a half bowl sink unit; range of base and eye level units; inset four burner gas hob with built in electric oven and filter hood; plumbing for an automatic washing machine; further appliance spaces for both fridge and a freezer; radiator; eaves storage cupboard; door to: