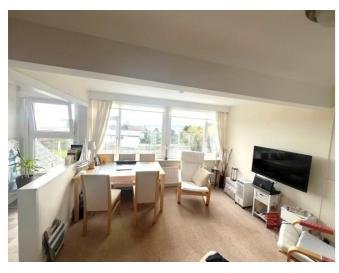

**LOUNGE:** 4.27m x 3.51m (14'0" x 11'6") plus 2'2 (0.66m) recess. Open plan design to the kitchen also creating a beautiful airy feel of space throughout; large uPVC window offering spectacular views of the Exe Estuary and South Devon coastline to Berry Head; radiator; television point; open plan design to: