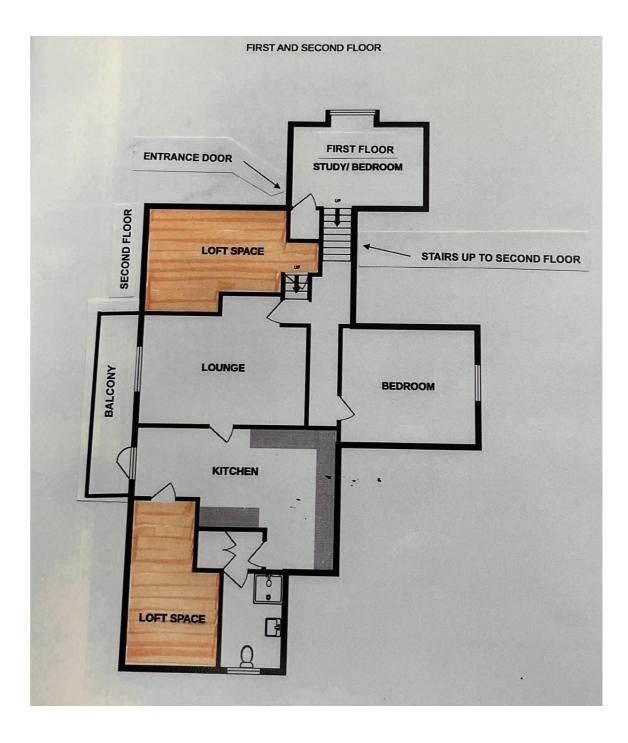

is held on a 200 year lease from 18th August 1977 with 154 years remaining. We understand the maintenance is 20% contribution towards maintenance costs on an 'as and when basis' and a ground rent of £50 per annum.

**AGENTS NOTE:** No holiday lets are permitted under the lease. Normal residential lets are permitted. Pets are permitted with permission of the freeholder.

**DIRECTIONS:** The property is located on your left hand side down a private lane off the A376 Exeter to Exmouth Road opposite Featherbed Lane.

**MORTGAGE ASSISTANCE:** We are pleased to recommend Meredith Morgan Taylor, who would be pleased to help irrelevant of which estate agent you finally buy through. For a free initial, no obligation chat please contact us on 01395 264111 to arrange an appointment.

## FLOOR PLAN: