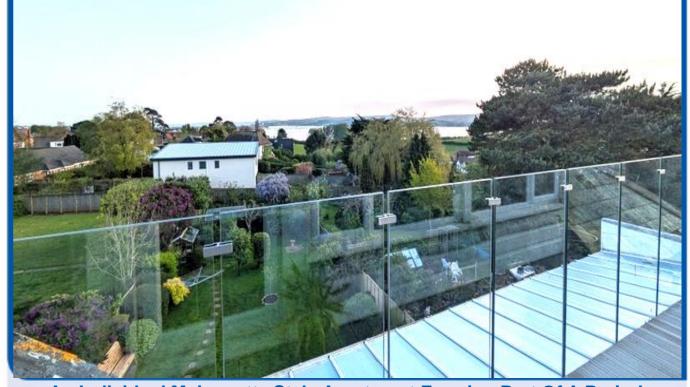

## Flat 3, 247 Exeter Road, Exmouth, Devon, EX8 3NG

**THE ACCOMODATION COMPRISES:** This SECOND FLOOR MAISONETTE is one of three units created from a substantial detached property located off the Exeter Road, about a mile from the Town Centre. Worthy of particular note is the stunning glass walled balcony set off of the kitchen which enjoys very far reaching views to the sea, Haldon Hills and beyond.

L SHAPED KITCHEN: 5.38m x 2.9m (17'8" x 9'6") Narrowing to 6'2 (1.88m) uPVC double glazed doorway opening onto STUNNING GLASS WALLED BALCONY; part tiled walls; work surfaces with inset one and a half bowl sink unit; range of base and eye level units; inset four burner gas hob with built in electric oven and filter hood; plumbing for an automatic washing machine; further appliance spaces for both fridge and a freezer; radiator; eaves storage cupboard; door to: