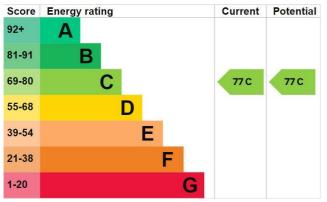

**TENURE/OUTGOINGS:** The property is held on a 200 year lease from 18th August 1977 with 154 years remaining. We understand the maintenance is 20% contribution towards maintenance costs on an 'as and when basis' and a ground rent of £50 per annum.