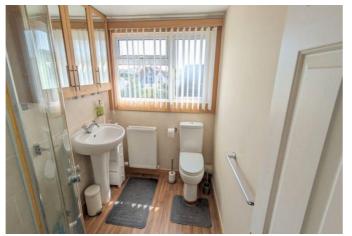

**INNER LOBBY:** Worcester gas fired boiler serving domestic hot water and central heating; door to:

**SHOWER ROOM/WC:** 2.21m x 1.7m (7'3" x 5'7") With glazed corner shower cubicle with both an over head and hand held shower unit; pedestal wash hand basin; WC with push button flush; attractive part wall tiling; radiator; mirrored cabinet; double glazed window.