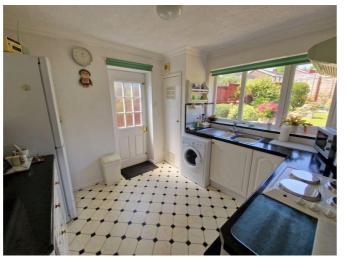

**KITCHEN:** 3.1m x 2.84m (10'2" x 9'4") Fitted with a range of worktops with cupboards, drawer units and plumbing for automatic washing machine beneath, inset four ring electric hob with extractor hood over and built-in oven below. Wall mounted cupboards, tiled surrounds, space for upright fridge/freezer, cupboard housing gas boiler for hot water, double glazed window to rear aspect, door giving access to the rear garden.