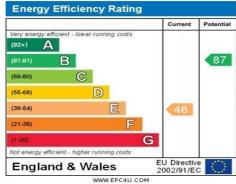

## GROUND FLOOR 593 sq.ft. (55.1 sq.m.) approx.

TOTAL FLOOR AREA: 593 sq.ft. (55.1 sq.m.) approx Made with Metropic 02023