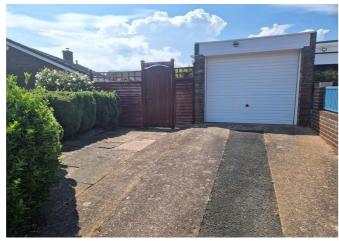

**SEPARATE WC:** Fitted with WC, double glazed window with patterned glass.

**OUTSIDE:** The property commands an impressive corner position with attractive lawned gardens to the front and side of the bungalow with colourful flower and shrub beds with driveway providing off road parking leading to a single garage with outside light. Side gates to either side of the bungalow give access through to delightful rear garden offering abundance of colour from a variety of shrubs and trees. There is decorative stone flower beds and pathways, water feature, patio sun terrace ideal for outside entertaining.