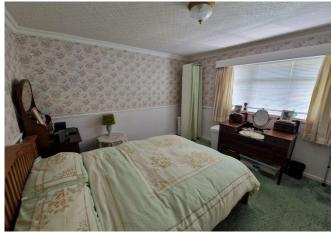

**BEDROOM 1:** 3.66m x 3.33m (12'0" x 10'11") Double glazed window to front aspect, built-in wardrobes.

**BEDROOM 2**: 3.66m x 3.1m (12'0" x 10'2") Double glazed window to rear aspect.

**BATHROOM:** 1.78m x 1.47m (5'10" x 4'10") With bath and Mira shower over, shower curtain and rail, pedestal wash hand basin, double glazed window with patterned glass, fully tiled walls.