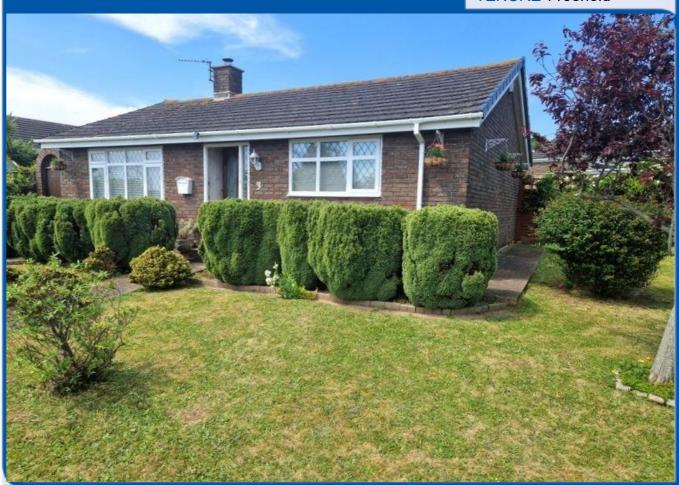

A Well Presented Detached Bungalow Enjoying Beautiful Corner Plot Gardens, Driveway And Garage, Located In A Convenient Position Close To Bus Routes, Shops And Other Amenities

Dual Aspect Lounge \* Kitchen \* Two Double Bedrooms \* Bathroom \* Separate Wc \* Double Glazed Windows \* Viewing Recommended

**SEPARATE WC:** Fitted with WC, double glazed window with patterned glass.

**OUTSIDE:** The property commands an impressive corner position with attractive lawned gardens to the front and side of the bungalow with colourful flower and shrub beds with driveway providing off road parking leading to a single garage with outside light. Side gates to either side of the bungalow give access through to delightful rear garden offering abundance of colour from a variety of shrubs and trees. There is decorative stone flower beds and pathways, water feature, patio sun terrace ideal for outside entertaining.