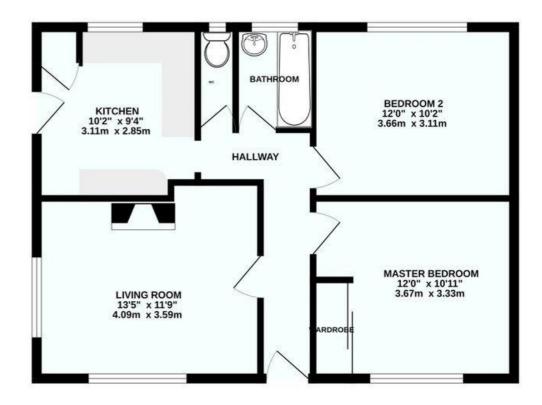

## 3 Brixington Drive, Exmouth, EX8 4HL

**THE ACCOMMODATION COMPRISES:** Front door with outside light with arch pattern window insert giving access to:

**RECEPTION HALL:** Access to loft space, telephone point, doors giving access to all rooms.

**LOUNGE/DINING ROOM:** 4.09m x 3.58m (13'5" x 11'9") A bright dual aspect room with double glazed windows to front and side aspects, TV point and telephone point, fire surround housing living flame effect coal gas fire, two feature arched wall recess.

**KITCHEN:** 3.1m x 2.84m (10'2" x 9'4") Fitted with a range of worktops with cupboards, drawer units and plumbing for automatic washing machine beneath, inset four ring electric hob with extractor hood over and built-in oven below. Wall mounted cupboards, tiled surrounds, space for upright fridge/freezer, cupboard housing gas boiler for hot water, double glazed window to rear aspect, door giving access to the rear garden.

**BEDROOM 1:** 3.66m x 3.33m (12'0" x 10'11") Double glazed window to front aspect, built-in wardrobes.

**BEDROOM 2**: 3.66m x 3.1m (12'0" x 10'2") Double glazed window to rear aspect.

**BATHROOM:** 1.78m x 1.47m (5'10" x 4'10") With bath and Mira shower over, shower curtain and rail, pedestal wash hand basin, double glazed window with patterned glass, fully tiled walls.

**SEPARATE WC:** Fitted with WC, double glazed window with patterned glass.

**OUTSIDE:** The property commands an impressive corner position with attractive lawned gardens to the front and side of the bungalow with colourful flower and shrub beds with driveway providing off road parking leading to a single garage with outside light. Side gates to either side of the bungalow give access through to delightful rear garden offering abundance of colour from a variety of shrubs and trees. There is decorative stone flower beds and pathways, water feature, patio sun terrace ideal for outside entertaining.

## FLOOR PLAN:

## GROUND FLOOR 593 sq.ft. (55.1 sq.m.) approx.

TOTAL FLOOR AREA: 593 sq.ft. (55.1 sq.m.) approx Made with Metropic 02023