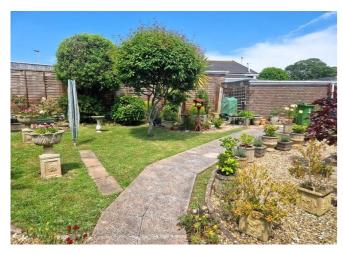

**SEPARATE WC:** Fitted with WC, double glazed window with patterned glass.

**OUTSIDE:** The property commands an impressive corner position with attractive lawned gardens to the front and side of the bungalow with colourful flower and shrub beds with driveway providing off road parking leading to a single garage with outside light. Side gates to either side of the bungalow give access through to delightful rear garden offering abundance of colour from a variety of shrubs and trees. There is decorative stone flower beds and pathways, water feature, patio sun terrace ideal for outside entertaining.