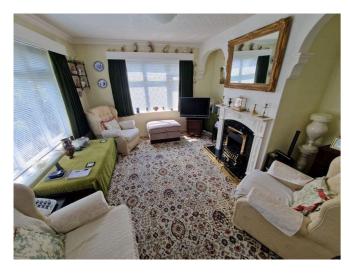

**LOUNGE/DINING ROOM:** 4.09m x 3.58m (13'5" x 11'9") A bright dual aspect room with double glazed windows to front and side aspects, TV point and telephone point, fire surround housing living flame effect coal gas fire, two feature arched wall recess.