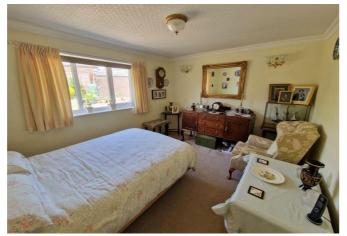

**BEDROOM 1:** 3.66m x 3.33m (12'0" x 10'11") Double glazed window to front aspect, built-in wardrobes.

**BEDROOM 2**: 3.66m x 3.1m (12'0" x 10'2") Double glazed window to rear aspect.

**BATHROOM:** 1.78m x 1.47m (5'10" x 4'10") With bath and Mira shower over, shower curtain and rail, pedestal wash hand basin, double glazed window with patterned glass, fully tiled walls.