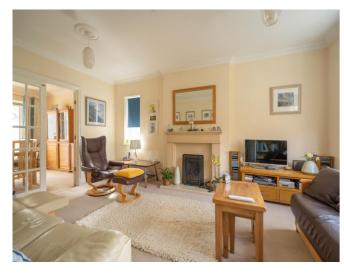

**GROUND FLOOR CLOAKROOM/WC:** Fitted with pedestal wash hand basin, WC, extensively tiled walls, radiator, mirror fronted medicine cabinet, double glazed window with patterned glass.

**LIVING ROOM:** 5.69m x 3.68m (18'8" x 12'1") measurement into bay window, which overlooks the front aspect. Further double glazed window to side aspect, feature stone-effect fireplace and hearth housing living flame-effect coal gas fire, radiator, TV point, glazed panelled double doors to: