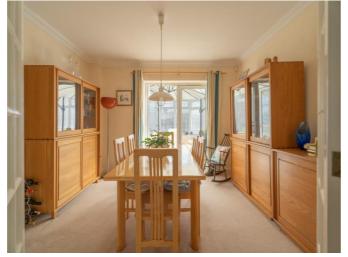

**DINING ROOM:** 3.68m x 3.63m (12'1" x 11'11") TV point, double glazed double doors to:

**CONSERVATORY:** 3.53m x 2.97m (11'7" x 9'9") uPVC double glazed windows to three sides gaining lovely views across the gardens, town and estuary in the distance. double glazed double doors opening onto the rear decked sun terrace.