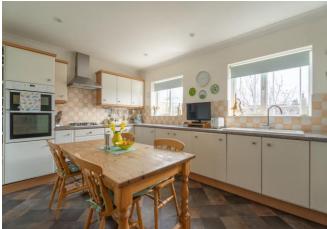

**KITCHEN/BREAKFAST ROOM:** 4.8m x 3.02m (15'9" x 9'11") Accessed from both the reception hall and the dining room. Fitted with a range of patterned work surfaces with tiled surrounds, range of cupboards and drawer units, integrated dishwasher beneath worktops, ceramic one and a half bowl sink unit with mixer tap, four ring gas hob with stainless steel chimney style extractor hood over with light, built-in oven and grill with cupboards above and below, range of wall mounted cupboards with concealed lighting beneath, integrated fridge and freezer, radiator, recessed ceiling spotlighting, two sets of double glazed windows to rear aspect enjoying pleasant open outlook.