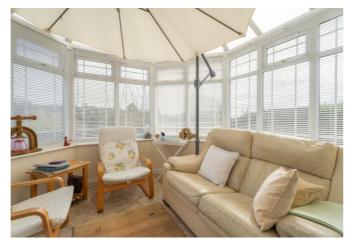

**DINING ROOM:** 3.68m x 3.63m (12'1" x 11'11") TV point, double glazed double doors to:

**CONSERVATORY:** 3.53m x 2.97m (11'7" x 9'9") uPVC double glazed windows to three sides gaining lovely views across the gardens, town and estuary in the distance. double glazed double doors opening onto the rear decked sun terrace.