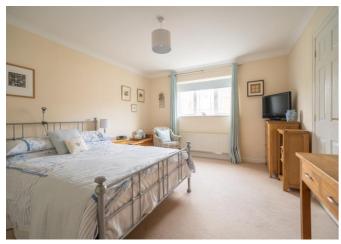

**FIRST FLOOR LANDING:** Access to roof space via loft ladder, radiator, airing cupboard housing Megaflow water cylinder with slatted shelving.

**BEDROOM 1:** 5.03m x 3.68m (16'6" x 12'1") An excellent spacious main bedroom with quality range of floor to ceiling built-in wardrobes, radiator, TV point, double glazed window to front aspect.