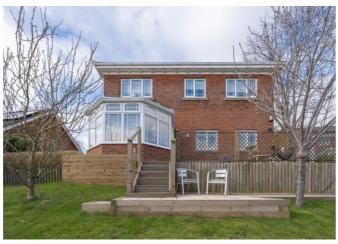

**OUTSIDE:** Located at the head of this select cul-de-sac, the property enjoys a wonderfully sized plot with block paved double width driveway providing off road parking and leading to a detached double garage. Steps lead down to the property with attractive decorative stone garden areas with well stocked and colourful flower and shrub beds. A side gate gives access through to the side and rear gardens which comprise of extensive area of lawned gardens with fish pond, well stocked and colourful flower and shrub beds, raised decked sun terrace adjoining the rear of the property providing an excellent outside entertaining area, outside light, cold water tap. From this area is a patio pathway leads through to a side garden area comprising of lawn, decorative stone, shrubs and TIMBER GARDEN SHED.