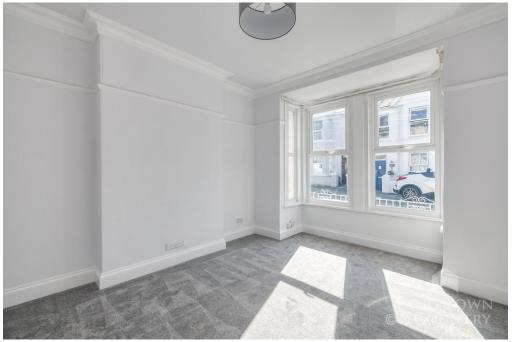

Stepping through the front door, you are greeted by a bright and welcoming hallway that leads into a spacious lounge at the front of the house. This room is perfect for relaxing or entertaining, featuring fresh décor and newly laid carpets that flow seamlessly throughout the home. Adjacent to the lounge is a generously sized dining room, providing an excellent space for family meals or dinner with friends.

Upstairs, you'll find three well-proportioned bedrooms, all featuring new carpeting and a fresh, neutral finish. The stylish new bathroom, fitted with a contemporary suite, adds a touch of luxury and convenience.