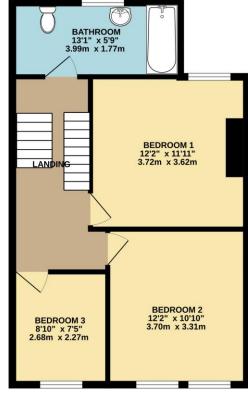

Upstairs, you'll find three well-proportioned bedrooms, all featuring new carpeting and a fresh, neutral finish. The stylish new bathroom, fitted with a contemporary suite, adds a touch of luxury and convenience.

TOTAL FLOOR AREA : 942 sq.ft. (87.5 sq.m.) approx. Whilst every attempt has been made to ensure the accuracy of the foophate. Whilst every attempt has been made to ensure the accuracy of the foophate contained here, measurements of doors, vindows, rooms and any other items are approximate and no responsibility is taken to any error, prospective purchaser. The services, systems and applications shown have not been tested and no guarantee as to their openability or efficiency can be given. Made with Mettory 62025