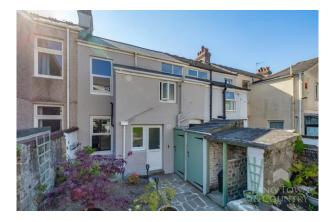

Outside, the westerly-facing garden is a true delight. Well-stocked with a variety of plants and shrubs, it offers a tranquil retreat and includes access to the side alleyway—perfect for bringing in bikes, bins, or garden tools. There is also a practical outbuilding ideal for storing gardening equipment, along with two additional garden stores for extra space and convenience.