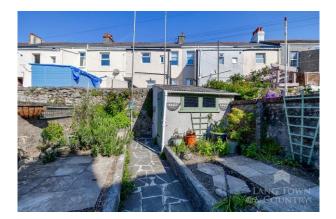

Outside, the westerly-facing garden is a true delight. Well-stocked with a variety of plants and shrubs, it offers a tranquil retreat and includes access to the side alleyway—perfect for bringing in bikes, bins, or garden tools. There is also a practical outbuilding ideal for storing gardening equipment, along with two additional garden stores for extra space and convenience.