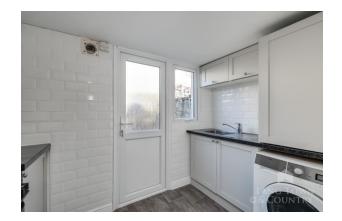

At the rear of the ground floor, the newly fitted kitchen offers a clean, modern design and comes complete with a cooker, washing machine, and fridge. There's even a handy tumble dryer located just outside in the secure store, making everyday tasks a breeze.