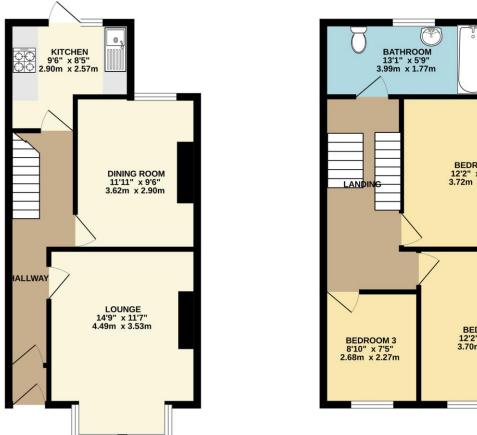

Stepping through the front door, you are greeted by a bright and welcoming hallway that leads into a spacious lounge at the front of the house. This room is perfect for relaxing or entertaining, featuring fresh décor and newly laid carpets that flow seamlessly throughout the home. Adjacent to the lounge is a generously sized dining room, providing an excellent space for family meals or dinner with friends.

At the rear of the ground floor, the newly fitted kitchen offers a clean, modern design and comes complete with a cooker, washing machine, and fridge. There's even a handy tumble dryer located just outside in the secure store, making everyday tasks a breeze.

Upstairs, you'll find three well-proportioned bedrooms, all featuring new carpeting and a fresh, neutral finish. The stylish new bathroom, fitted with a contemporary suite, adds a touch of luxury and convenience.

TOTAL FLOOR AREA : 942 sq.ft. (87.5 sq.m.) approx. Whilst every attempt has been made to ensure the accuracy of the foophate. Whilst every attempt has been made to ensure the accuracy of the foophate contained here, measurements of doors, vindows, rooms and any other items are approximate and no responsibility is taken to any error, prospective purchaser. The services, systems and applications shown have not been tested and no guarantee as to their openability or efficiency can be given. Made with Mettory 62025