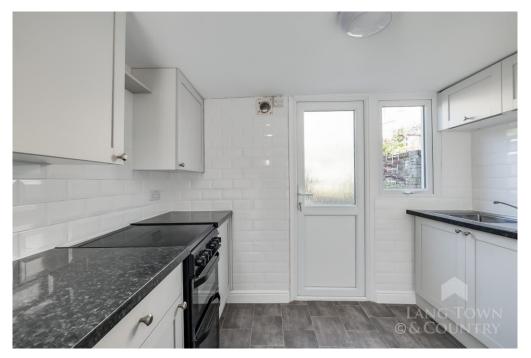

At the rear of the ground floor, the newly fitted kitchen offers a clean, modern design and comes complete with a cooker, washing machine, and fridge. There's even a handy tumble dryer located just outside in the secure store, making everyday tasks a breeze.