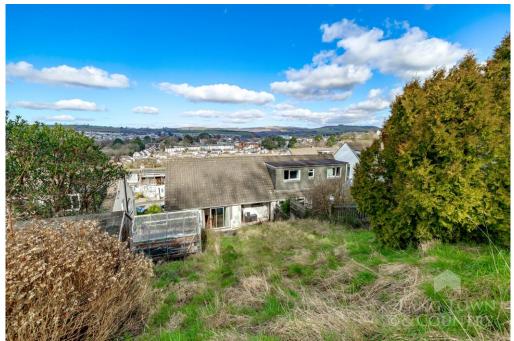

## Price £225,000

Offered to the market for the first time since 1967. The property is located on the Western side of Plympton and sits in an elevated position with views across Plympton and towards Hemerdon from the front elevation and rear garden. It is a popular location due to its close proximity to Saltram House and provides easy access to the A38 for commuting. It also provides easy access to Plympton St Maurice and The Ridgeway shopping district where you will find an array of local amenities.

To the rear there is a large rear garden with a courtyard area and steps leading to a sloping lawn which borders nearby woodland.

The property is in need of modernisation but has the potential to create and lovely home.