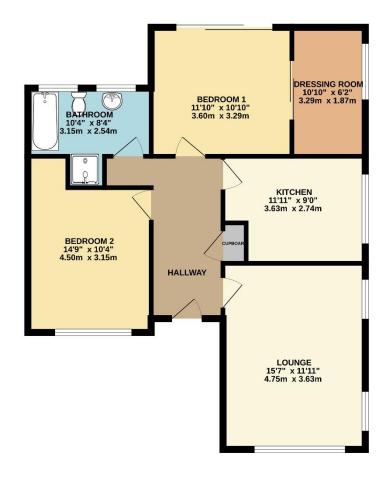

The property is a semi-detached two bedrooms with accommodation comprising, entrance hallway, dual aspect sitting room, Kitchen and four-piece bathroom. The property has upvc double glazed windows and gas central heating. Externally there is a front garden and driveway that leads to the garage. There is also access from the garage to under the property which provides further storage.

To view this property call Lang Town & Country Estate Agents on 01752 456000

TOTAL FLOOR AREA: 781 sq.ft. (72.5 sq.m.) approx.

Measurements are approximate. Not to scale. Illustrative purposes onl

Made with Memorips: 92025