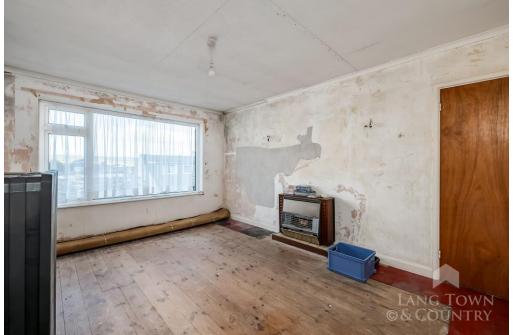

The property is a semi-detached two bedrooms with accommodation comprising, entrance hallway, dual aspect sitting room, Kitchen and four-piece bathroom. The property has upvc double glazed windows and gas central heating. Externally there is a front garden and driveway that leads to the garage. There is also access from the garage to under the property which provides further storage.

To the rear there is a large rear garden with a courtyard area and steps leading to a sloping lawn which borders nearby woodland.

The property is in need of modernisation but has the potential to create and lovely home.