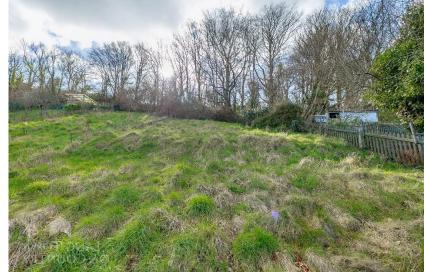

To the rear there is a large rear garden with a courtyard area and steps leading to a sloping lawn which borders nearby woodland.

The property is in need of modernisation but has the potential to create and lovely home.