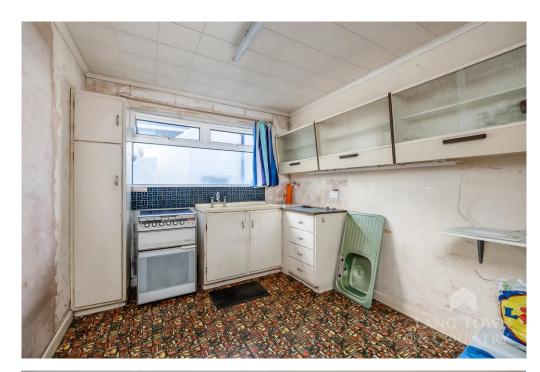

The property is a semi-detached two bedrooms with accommodation comprising, entrance hallway, dual aspect sitting room, Kitchen and four-piece bathroom. The property has upvc double glazed windows and gas central heating. Externally there is a front garden and driveway that leads to the garage. There is also access from the garage to under the property which provides further storage.