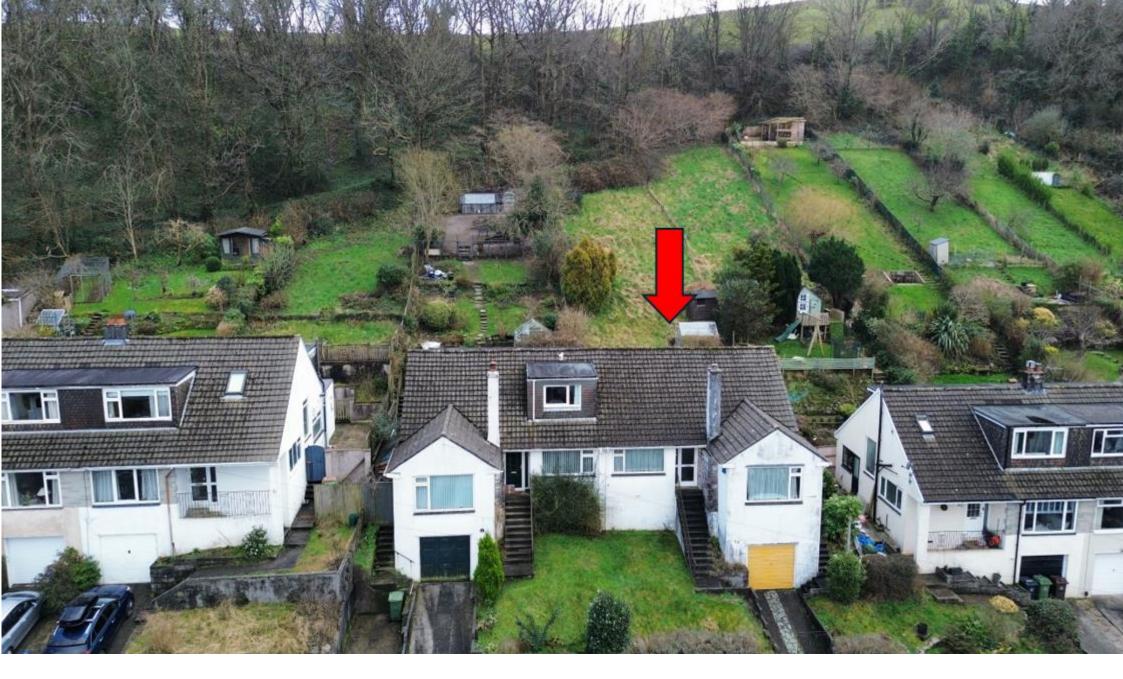

64 Copse Road, Plympton, Plymouth, Devon, PL7 1QA

## Price £225,000

Offered to the market for the first time since 1967. The property is located on the Western side of Plympton and sits in an elevated position with views across Plympton and towards Hemerdon from the front elevation and rear garden. It is a popular location due to its close proximity to Saltram House and provides easy access to the A38 for commuting. It also provides easy access to Plympton St Maurice and The Ridgeway shopping district where you will find an array of local amenities.

To the rear there is a large rear garden with a courtyard area and steps leading to a sloping lawn which borders nearby woodland.

The property is in need of modernisation but has the potential to create and lovely home.