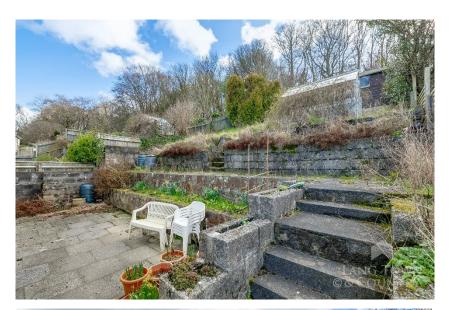

To the rear there is a large rear garden with a courtyard area and steps leading to a sloping lawn which borders nearby woodland.

The property is in need of modernisation but has the potential to create and lovely home.