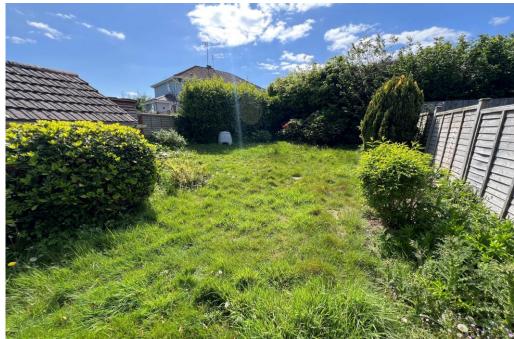

On the first floor there are three good-size bedrooms with the master bedroom having the added benefit of fitted wardrobes and a three-piece bathroom suite with WC wash hand basin and shower cubicle.

To the front of the property there is a lawned garden and shared driveway that leads to the garage, whilst to the rear of the property there is an enclose westerly facing lawned rear garden with patio seating area.