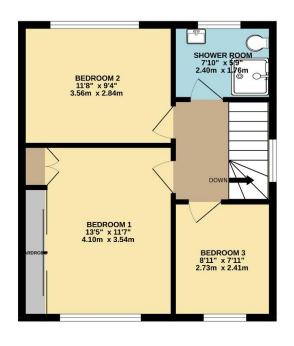

On the first floor there are three good-size bedrooms with the master bedroom having the added benefit of fitted wardrobes and a three-piece bathroom suite with WC wash hand basin and shower cubicle.

To the front of the property there is a lawned garden and shared driveway that leads to the garage, whilst to the rear of the property there is an enclose westerly facing lawned rear garden with patio seating area.

To view this property call Lang Town & Country Estate Agents on 01752 456000

TOTAL FLOOR AREA: 904 sq.ft. (84.0 sq.m.) approx.

Measurements are approximate. Not to scale. Illustrative purposes only

Made with Metropix ©2025