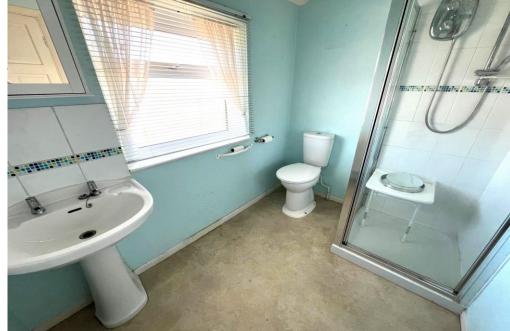

On the first floor there are three good-size bedrooms with the master bedroom having the added benefit of fitted wardrobes and a three-piece bathroom suite with WC wash hand basin and shower cubicle.

To the front of the property there is a lawned garden and shared driveway that leads to the garage, whilst to the rear of the property there is an enclose westerly facing lawned rear garden with patio seating area.