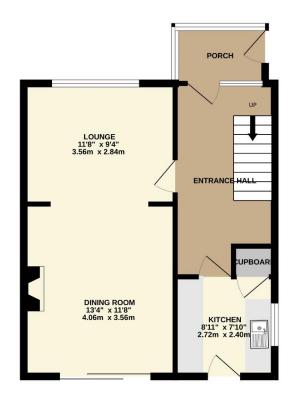

## Price £270,000

Being sold with vacant possession and no onward chain is this spacious three bedroom semi-detached <u>family</u> home. The property comprises of an entrance porch that leads through to a spacious entrance hallway where stairs rise to the firs floor and access is provided to the ground floor accommodation. On the ground floor there is a lounge that leads through to the dining room, patio doors lead onto the enclosed rear garden and a fitted kitchen with a range of unit.

To view this property call Lang Town & Country Estate Agents on 01752 456000

TOTAL FLOOR AREA: 904 sq.ft. (84.0 sq.m.) approx.

Measurements are approximate. Not to scale. Illustrative purposes only

Made with Metropix ©2025