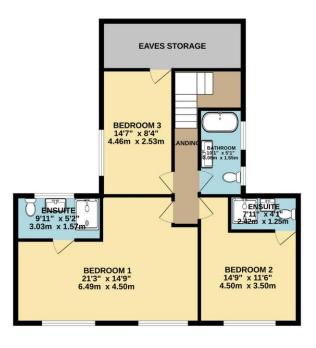

Upstairs, the first floor is equally impressive, offering three bright and airy double bedrooms, each enjoying an open outlook. The principal bedroom benefits from a fully fitted dressing area and a contemporary en-suite shower room, while the family bathroom is finished to the same high standard.

Whilst every attempt has been made to ensure the accuracy of the floorplan contained here, measurements of doors, windows, rooms and any other tens are approximate and no responsibility is taken for any error, omission or mis-statement. This plan is for illustrative purposes only and should be used as such by any prospective purchaser. The services, systems and appliances shown have not been tested and no guarantee as to their operability or efficiency can be given.