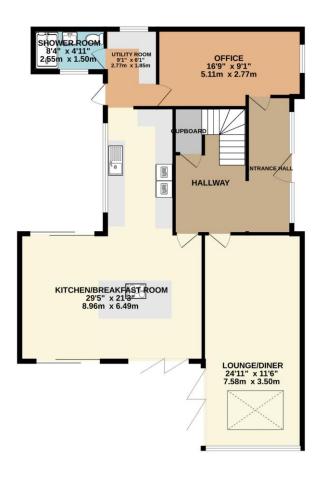

Refurbished throughout to an exceptional standard, the accommodation blends contemporary design with comfort and functionality. A glazed entrance porch opens into a spacious and welcoming hallway, featuring a bespoke staircase that leads to the first floor.

To the front of the house, the generous lounge is flooded with natural light and boasts dual aspect bi-fold and patio doors opening onto the rear garden perfect for indoor-outdoor living. The show-stopping kitchen/diner is the heart of the home, with sleek gloss-white cabinetry, a full range of integrated appliances, and dual bi-fold and patio doors that seamlessly connect to the outdoor entertaining spaces.

A separate utility room offers practicality, with a door to the rear patio and direct access to a stylish ground-floor shower room. The fourth double bedroom, also on the ground floor, is ideal for guests, multi-generational living, or a home office.

Whilst every attempt has been made to ensure the accuracy of the floorplan contained here, measurements of doors, windows, rooms and any other tens are approximate and no responsibility is taken for any error, omission or mis-statement. This plan is for illustrative purposes only and should be used as such by any prospective purchaser. The services, systems and appliances shown have not been tested and no guarantee as to their operability or efficiency can be given.