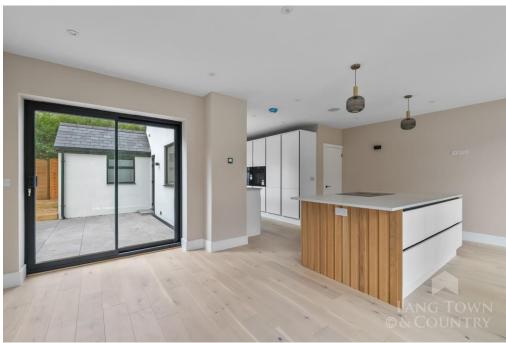

To the front of the house, the generous lounge is flooded with natural light and boasts dual aspect bi-fold and patio doors opening onto the rear garden perfect for indoor-outdoor living. The show-stopping kitchen/diner is the heart of the home, with sleek gloss-white cabinetry, a full range of integrated appliances, and dual bi-fold and patio doors that seamlessly connect to the outdoor entertaining spaces.