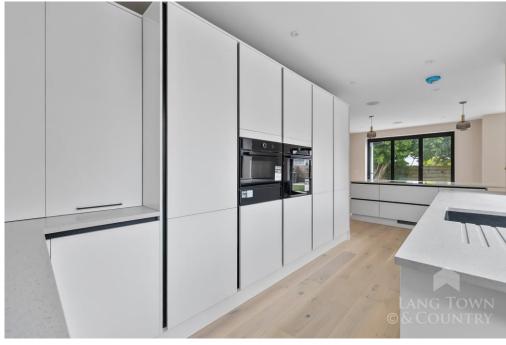

To the front of the house, the generous lounge is flooded with natural light and boasts dual aspect bi-fold and patio doors opening onto the rear garden perfect for indoor-outdoor living. The show-stopping kitchen/diner is the heart of the home, with sleek gloss-white cabinetry, a full range of integrated appliances, and dual bi-fold and patio doors that seamlessly connect to the outdoor entertaining spaces.