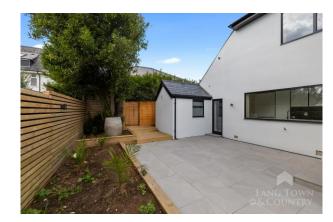

Externally, the property continues to impress with a paved driveway providing off-road parking at the front. The rear garden is fully enclosed with a fenced boundary, laid mainly to lawn and enhanced with multiple patio areas, a garden shed, external power points, and an electric car charging point making it both functional and family friendly.