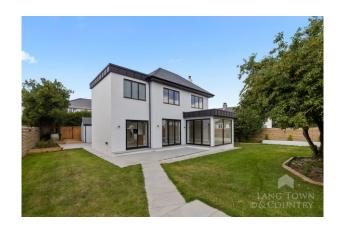

Externally, the property continues to impress with a paved driveway providing off-road parking at the front. The rear garden is fully enclosed with a fenced boundary, laid mainly to lawn and enhanced with multiple patio areas, a garden shed, external power points, and an electric car charging point making it both functional and family friendly.