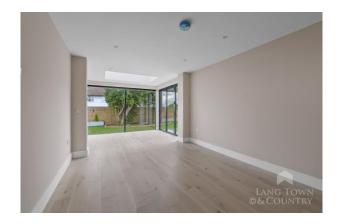

To the front of the house, the generous lounge is flooded with natural light and boasts dual aspect bi-fold and patio doors opening onto the rear garden perfect for indoor-outdoor living. The show-stopping kitchen/diner is the heart of the home, with sleek gloss-white cabinetry, a full range of integrated appliances, and dual bi-fold and patio doors that seamlessly connect to the outdoor entertaining spaces.