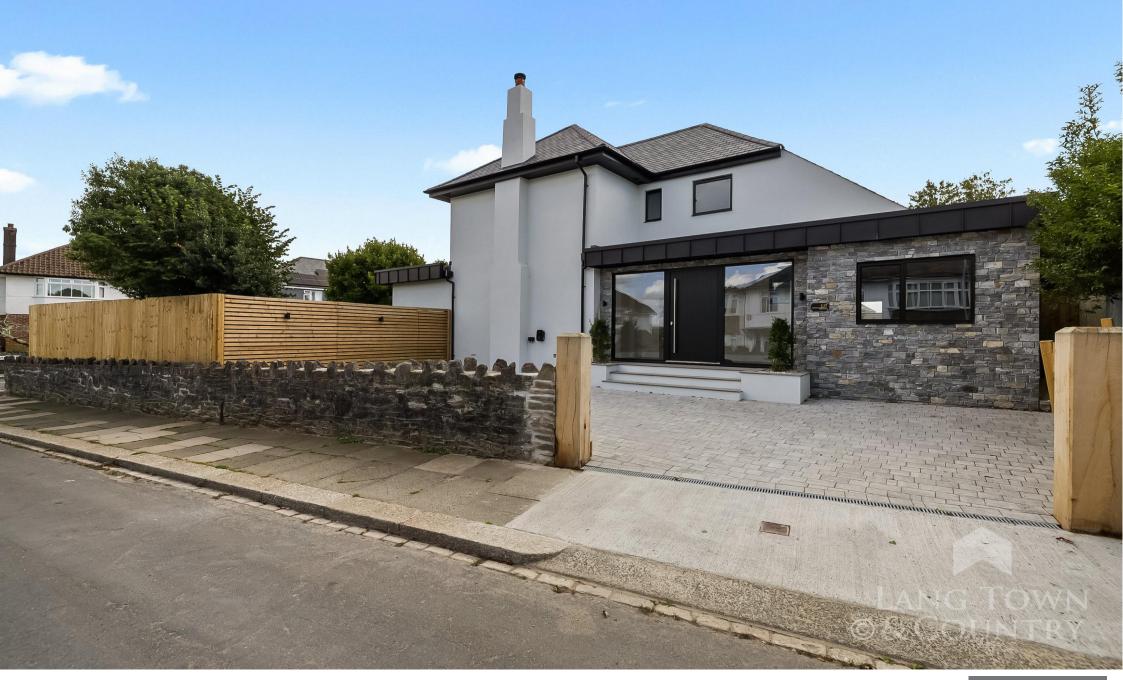

Externally, the property continues to impress with a paved driveway providing off-road parking at the front. The rear garden is fully enclosed with a fenced boundary, laid mainly to lawn and enhanced with multiple patio areas, a garden shed, external power points, and an electric car charging point making it both functional and family friendly.