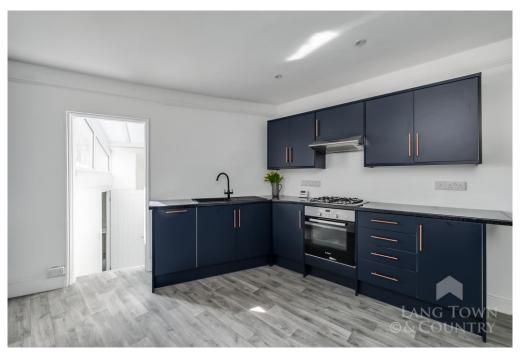

Access is vis the entrance porch, where you step into the cosy, living room with a feature fireplace and a contemporary staircase leads to the first floor. The modern kitchen diner which is fully fitted with a range of base units, with laminate worksurfaces and matching wall cupboards, plus an additional understairs cupboard, and is perfect for hosting gatherings or simply enjoying a quiet meal.