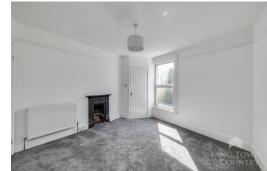

Access is vis the entrance porch, where you step into the cosy, living room with a feature fireplace and a contemporary staircase leads to the first floor. The modern kitchen diner which is fully fitted with a range of base units, with laminate worksurfaces and matching wall cupboards, plus an additional understairs cupboard, and is perfect for hosting gatherings or simply enjoying a quiet meal.