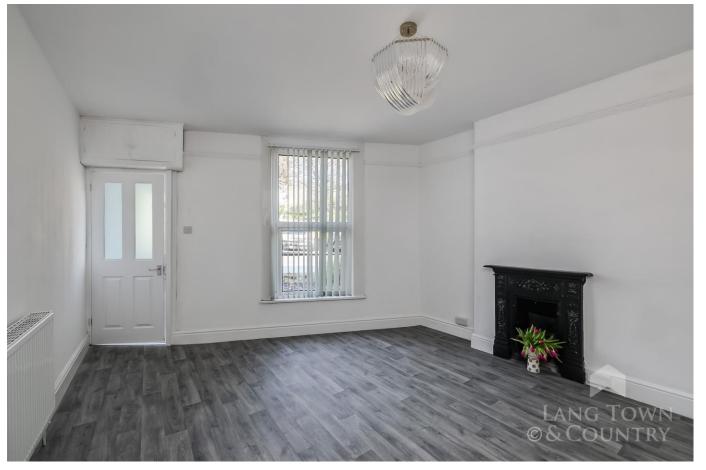

Access is vis the entrance porch, where you step into the cosy, living room with a feature fireplace and a contemporary staircase leads to the first floor. The modern kitchen diner which is fully fitted with a range of base units, with laminate worksurfaces and matching wall cupboards, plus an additional understairs cupboard, and is perfect for hosting gatherings or simply enjoying a quiet meal.