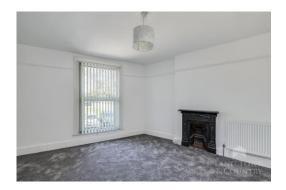

Access is vis the entrance porch, where you step into the cosy, living room with a feature fireplace and a contemporary staircase leads to the first floor. The modern kitchen diner which is fully fitted with a range of base units, with laminate worksurfaces and matching wall cupboards, plus an additional understairs cupboard, and is perfect for hosting gatherings or simply enjoying a quiet meal.