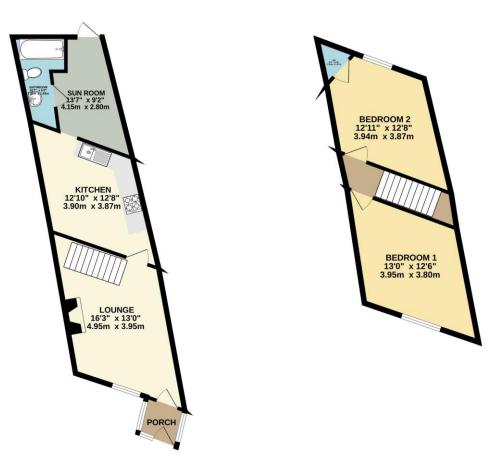

Access is vis the entrance porch, where you step into the cosy, living room with a feature fireplace and a contemporary staircase leads to the first floor. The modern kitchen diner which is fully fitted with a range of base units, with laminate worksurfaces and matching wall cupboards, plus an additional understairs cupboard, and is perfect for hosting gatherings or simply enjoying a quiet meal.

From the kitchen steps take you to the versatile sunroom with access to the good-sized garden and the modern bathroom.

With proximity to schools and local amenities, convenience is at your fingertips. Be prepared to be impressed by the 90ft south facing garden, a private oasis where you can unwind and enjoy the outdoors. Ample storage cupboards ensure that every item has its place, making for a clutter-free living experience. This property is a true sanctuary, waiting for you to call it home.

We would recommend an early viewing to appreciate this charming property in a popular location.

To view this property call Lang Town & Country Estate Agents on 01752 256000.

TOTAL FLOOR AREA: 769 sq.ft. (71.4 sq.m.) approx. White very attempt has been made to ensure the accuracy of the floorgain contained here, measurements of doors, whotevery, screen and ary other ferms are approximate and on responsibility is taken for any error, omission or mis-tatement. This plan is for illustrative purposes only and should be used as such by any prospective purchaser. The services, systems and applications shown have not been tested and no guarantee as to their openality or efficiency can be given. Lang Town & Country 6 Mannamead road Mannamead Plymouth PL4 7AA Tel: 01752 256000 Email: property@langtownandcountry.com www.langtownandcountry.com