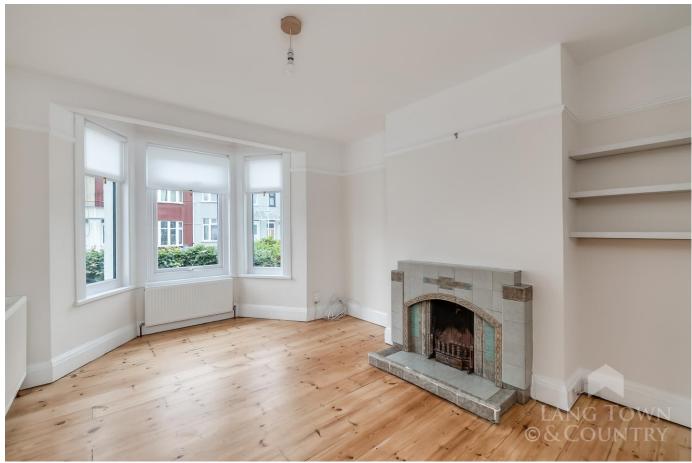

The ground floor welcomes you with an inviting entrance hall featuring recently sanded original wooden floorboards, which flow seamlessly into the bright and airy lounge. A large bay window fills the space with natural light, while a charming fireplace adds character and warmth. To the rear, you'll find a stunning open-plan kitchen and dining area also with original fireplace, ideal for modern family living. The high-quality kitchen includes integrated white goods, a ceramic Belfast sink, and ample storage.