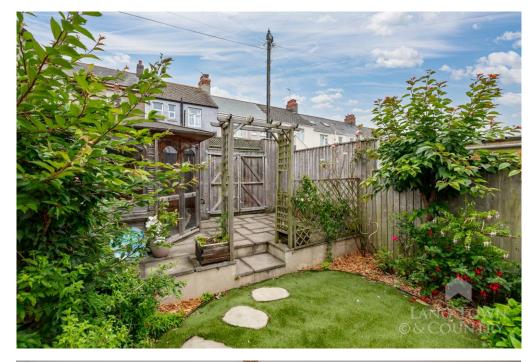

Outside, the enclosed rear garden is designed for low-maintenance enjoyment, with a patio seating area, artificial lawn, stocked flower beds, large garden store, and a summer house. Rear access gates provide convenient access to the service lane behind.