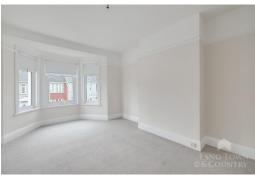

The ground floor welcomes you with an inviting entrance hall featuring recently sanded original wooden floorboards, which flow seamlessly into the bright and airy lounge. A large bay window fills the space with natural light, while a charming fireplace adds character and warmth. To the rear, you'll find a stunning open-plan kitchen and dining area also with original fireplace, ideal for modern family living. The high-quality kitchen includes integrated white goods, a ceramic Belfast sink, and ample storage.