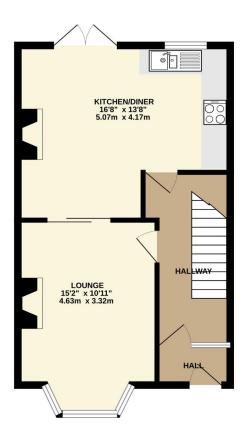

The ground floor welcomes you with an inviting entrance hall featuring recently sanded original wooden floorboards, which flow seamlessly into the bright and airy lounge. A large bay window fills the space with natural light, while a charming fireplace adds character and warmth. To the rear, you'll find a stunning open-plan kitchen and dining area also with original fireplace, ideal for modern family living. The high-quality kitchen includes integrated white goods, a ceramic Belfast sink, and ample storage.

## TOTAL FLOOR AREA: 1141 sq.ft. (106.0 sq.m.) approx.

Whilst every attempt has been made to ensure the accuracy of the floorplan contained here, measurements of doors, windows, rooms and any other items are approximate and no responsibility is taken for any error, omission or mis-statement. This plan is for illustrative purposes only and should be used as such by any prospective purchaser. The services, systems and appliances shown have not been tested and no guarantee as to their operability or efficiency can be given.