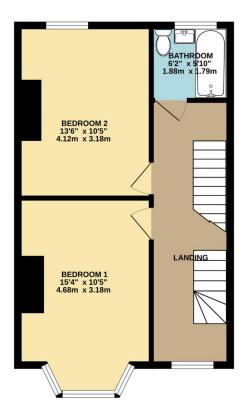

On the first floor, there are two generously sized double bedrooms and a stylish family bathroom, complete with bath, shower over, mixer taps, wash hand basin and WC. The loft has been thoughtfully converted to create a superb double bedroom with an ensuite shower room and abundant eaves storage, offering a perfect retreat or flexible living space.

## TOTAL FLOOR AREA: 1141 sq.ft. (106.0 sq.m.) approx.

Whilst every attempt has been made to ensure the accuracy of the floorplan contained here, measurements of doors, windows, rooms and any other items are approximate and no responsibility is taken for any error, omission or mis-statement. This plan is for illustrative purposes only and should be used as such by any prospective purchaser. The services, systems and appliances shown have not been tested and no guarantee as to their operability or efficiency can be given.