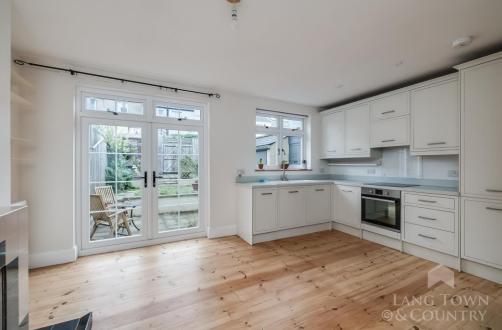

The ground floor welcomes you with an inviting entrance hall featuring recently sanded original wooden floorboards, which flow seamlessly into the bright and airy lounge. A large bay window fills the space with natural light, while a charming fireplace adds character and warmth. To the rear, you'll find a stunning open-plan kitchen and dining area also with original fireplace, ideal for modern family living. The high-quality kitchen includes integrated white goods, a ceramic Belfast sink, and ample storage.