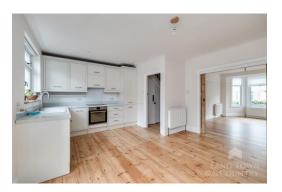

The ground floor welcomes you with an inviting entrance hall featuring recently sanded original wooden floorboards, which flow seamlessly into the bright and airy lounge. A large bay window fills the space with natural light, while a charming fireplace adds character and warmth. To the rear, you'll find a stunning open-plan kitchen and dining area also with original fireplace, ideal for modern family living. The high-quality kitchen includes integrated white goods, a ceramic Belfast sink, and ample storage.