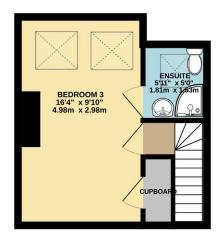

On the first floor, there are two generously sized double bedrooms and a stylish family bathroom, complete with bath, shower over, mixer taps, wash hand basin and WC. The loft has been thoughtfully converted to create a superb double bedroom with an ensuite shower room and abundant eaves storage, offering a perfect retreat or flexible living space.

## TOTAL FLOOR AREA: 1141 sq.ft. (106.0 sq.m.) approx.

Whilst every attempt has been made to ensure the accuracy of the floorplan contained here, measurements of doors, windows, rooms and any other items are approximate and no responsibility is taken for any error, omission or mis-statement. This plan is for illustrative purposes only and should be used as such by any prospective purchaser. The services, systems and appliances shown have not been tested and no guarantee as to their operability or efficiency can be given.