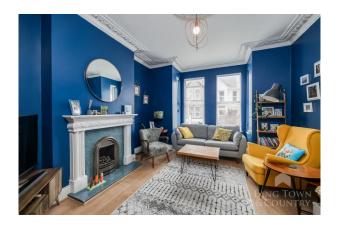

Behind its characterful façade, the property has been comprehensively improved throughout, giving a fresh, contemporary feel while still showcasing its period charm — including original coving, ceiling roses, picture rails and a striking encaustic tiled entrance vestibule.

The ground floor offers two spacious reception rooms: a bay-fronted living room with decorative gas fireplace, and a separate dining room overlooking the rear garden. The kitchen/breakfast room has been fully refitted with modern cabinetry, integrated appliances, with a useful utility area and downstairs WC beyond.