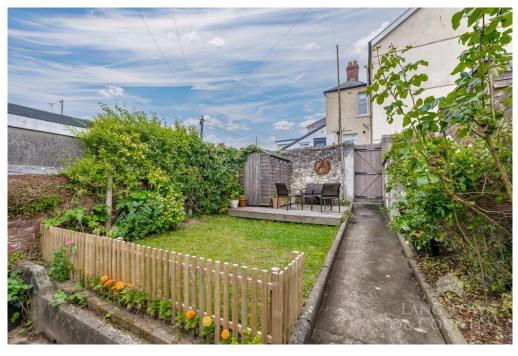

Additional updates include a full rewire and the installation of a new damp-proof course, ensuring the home is as sound as it is stylish.

Outside, the charming enclosed rear garden offers a quiet, private retreat, with lawn, mature borders, and raised decking area. There's also rear access via a service lane.