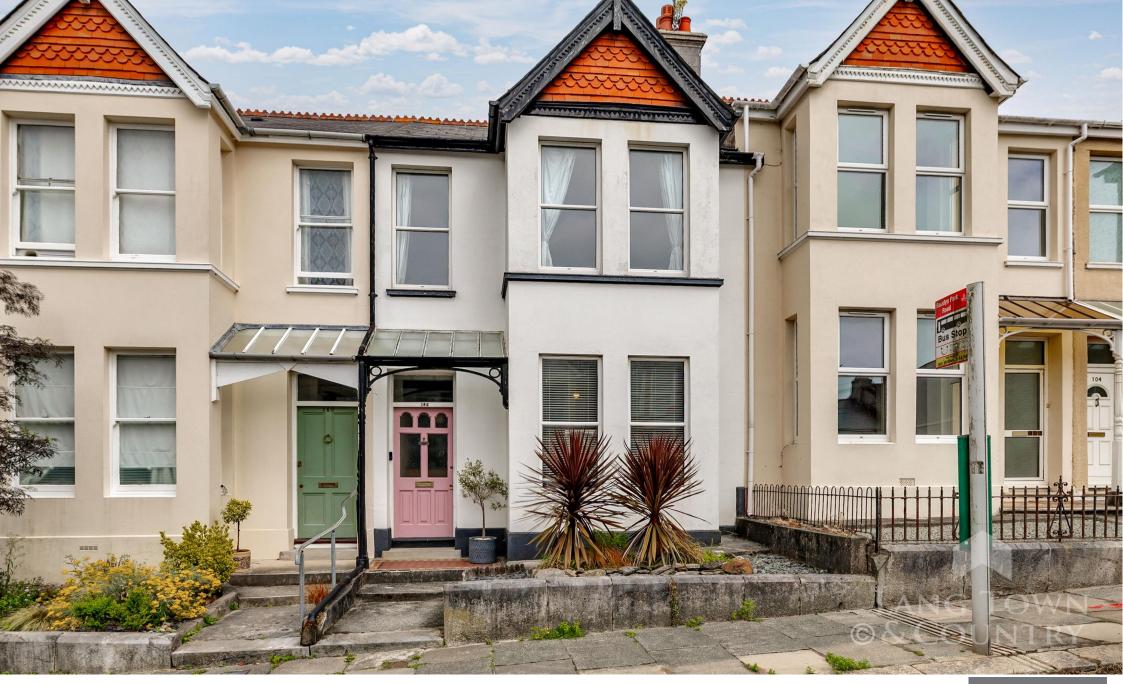

108 Trelawney Road, Peverell, Plymouth, PL3 4JZ

## Guide Price £325,000

This generously proportioned three-bedroom Victorian home has been thoughtfully renovated by the current owners, combining classic features with modern updates to create a move-in ready family residence.

Behind its characterful façade, the property has been comprehensively improved throughout, giving a fresh, contemporary feel while still showcasing its period charm — including original coving, ceiling roses, picture rails and a striking encaustic tiled entrance vestibule.