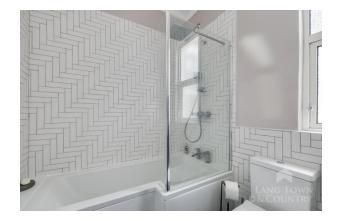

Upstairs, you'll find three well-proportioned bedrooms, including a particularly large master that could, if desired, be reconfigured to create an additional bedroom or office space. The modern, updated bathroom features a panelled bath, enclosed shower, pedestal basin and WC.