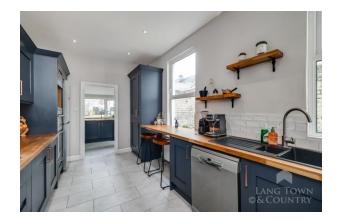

The ground floor offers two spacious reception rooms: a bay-fronted living room with decorative gas fireplace, and a separate dining room overlooking the rear garden. The kitchen/breakfast room has been fully refitted with modern cabinetry, integrated appliances, with a useful utility area and downstairs WC beyond.