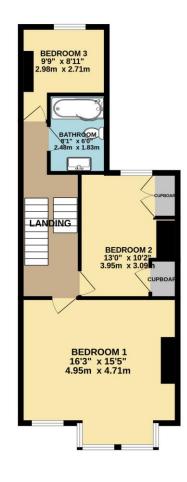

Upstairs, you'll find three well-proportioned bedrooms, including a particularly large master that could, if desired, be reconfigured to create an additional bedroom or office space. The modern, updated bathroom features a panelled bath, enclosed shower, pedestal basin and WC.

To view this property call Lang Town & Country Estate Agents on 01752 256000.

 $(\mathbf{X})$ 

TOTAL FLOOR AREA: 1217 sglf. (1131 sg m, ) approx. While every where tak been made to ensure the accuracy of the flooring contract here, measurements of doors, windows, norms and any other terms are approximate and no responsibility is taken for any error, omission or mis-statement. This pills not for fluatave populations of short the used as such by any prospective purchase. The service, systems and appliances short have not been tested and no guarantee as to be where the cost of the service statement. The service is also be able with Merosystem (2005).