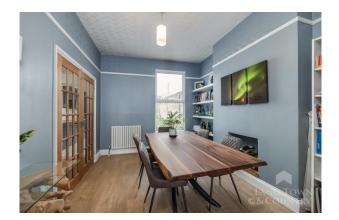

The ground floor offers two spacious reception rooms: a bay-fronted living room with decorative gas fireplace, and a separate dining room overlooking the rear garden. The kitchen/breakfast room has been fully refitted with modern cabinetry, integrated appliances, with a useful utility area and downstairs WC beyond.