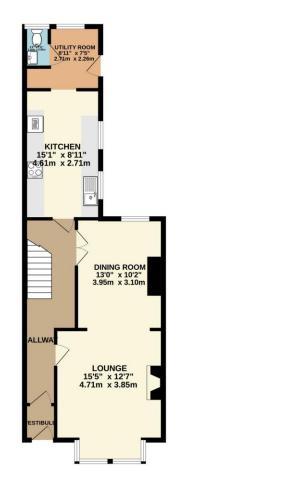

The ground floor offers two spacious reception rooms: a bay-fronted living room with decorative gas fireplace, and a separate dining room overlooking the rear garden. The kitchen/breakfast room has been fully refitted with modern cabinetry, integrated appliances, with a useful utility area and downstairs WC beyond.

Additional updates include a full rewire and the installation of a new damp-proof course, ensuring the home is as sound as it is stylish.

Outside, the charming enclosed rear garden offers a quiet, private retreat, with lawn, mature borders, and raised decking area. There's also rear access via a service lane.

To view this property call Lang Town & Country Estate Agents on 01752 256000.

 $(\mathbf{X})$ 

TOTAL FLOOR AREA: 1217 sglf. (1131 sg m, ) approx. While every where tak been made to ensure the accuracy of the flooring contract here, measurements of doors, windows, norms and any other terms are approximate and no responsibility is taken for any error, omission or mis-statement. This pills not for fluatave populations of short the used as such by any prospective purchase. The service, systems and appliances short have not been tested and no guarantee as to be where the cost of the service statement. The service is also be able with Merosystem (2005).