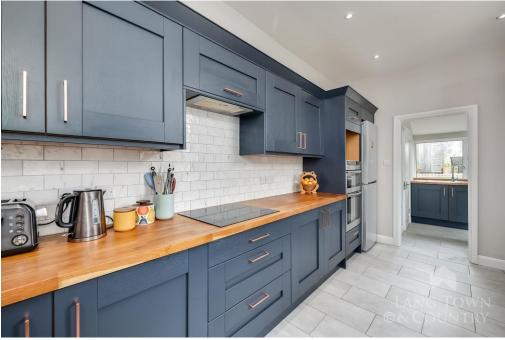

The ground floor offers two spacious reception rooms: a bay-fronted living room with decorative gas fireplace, and a separate dining room overlooking the rear garden. The kitchen/breakfast room has been fully refitted with modern cabinetry, integrated appliances, with a useful utility area and downstairs WC beyond.