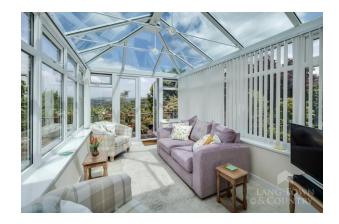

As you step through the porch and into the welcoming hall, you're immediately drawn to the heart of the home — a spacious kitchen and dining area that opens seamlessly into a charming conservatory. From here, French doors lead you to the garden, framing the spectacular Dartmoor vistas beyond.