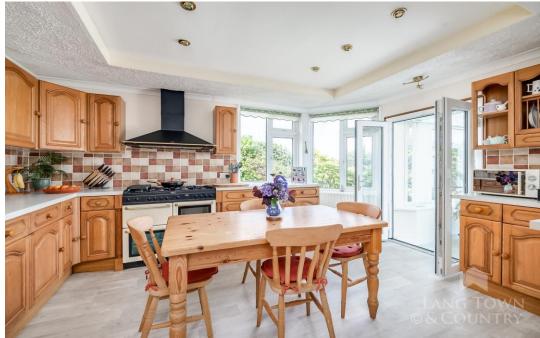

As you step through the porch and into the welcoming hall, you're immediately drawn to the heart of the home — a spacious kitchen and dining area that opens seamlessly into a charming conservatory. From here, French doors lead you to the garden, framing the spectacular Dartmoor vistas beyond.