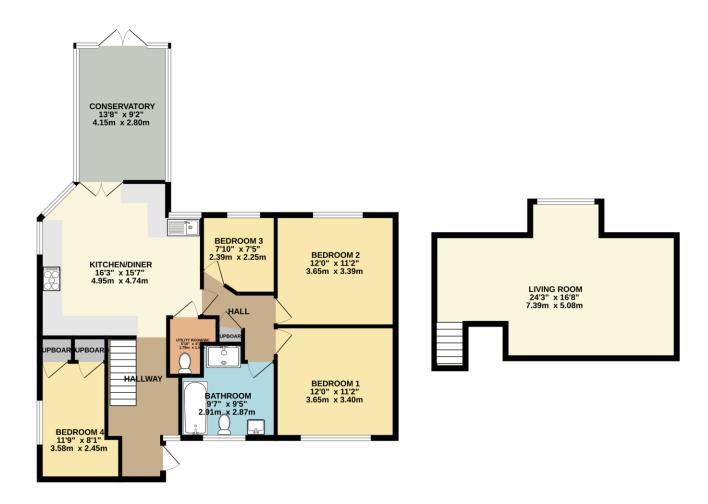

## TOTAL FLOOR AREA : 1317 sq.ft. (122.4 sq.m.) approx.

Whilst every attempt has been made to ensure the accuracy of the floorplan contained here, measurements of doors, windows, rooms and any other items are approximate and no responsibility is taken for any error, omission or mis-statement. This plan is for illustrative purposes only and should be used as such by any omission of mill-statement, implying not insultance purposes only and should be used as such by any prospective purchaser. The services, systems and appliances shown have not been tested and no guarantee as to their operability or efficiency can be given. Made with Metropic Sc2025