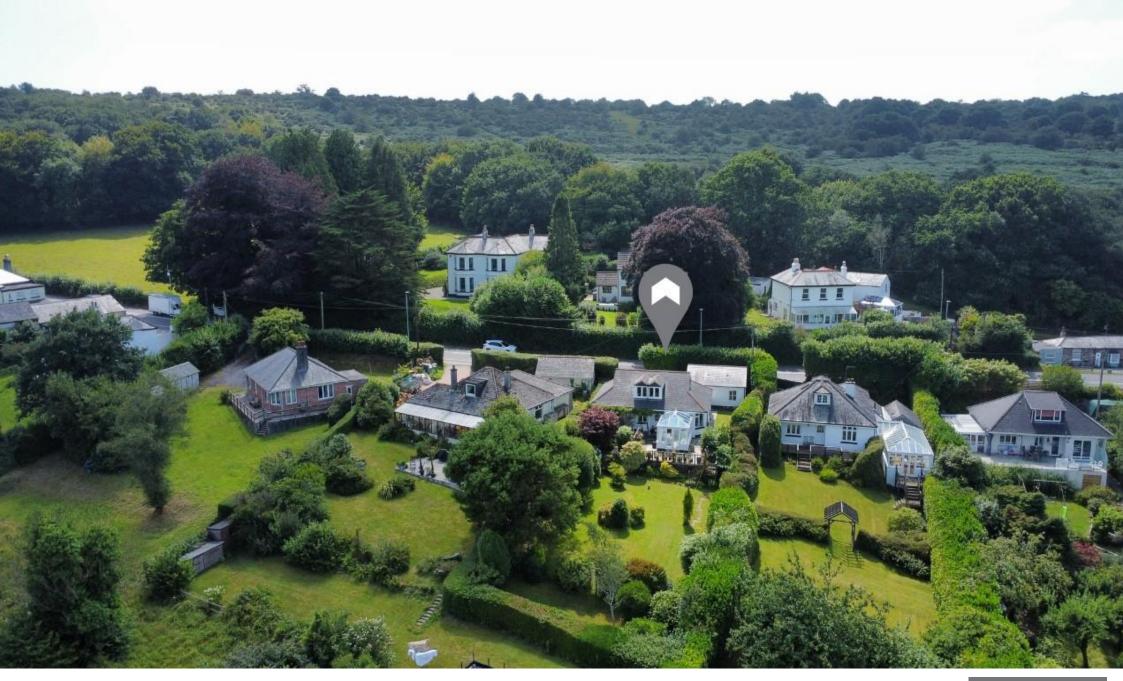

Down Park, Tavistock Road, Yelverton, Devon, PL20 6ED

## £450,000

Set on a generous plot, this property enjoys a prime position on the edge of Horrabridge village, offering easy access to both Tavistock, and Plymouth. Horrabridge itself provides a range of local amenities, including a shop/post office, bakery, hairdresser, pubs, and a highly regarded fish and chip shop. Additional facilities can be found just a mile away in Yelverton, where you'll find a doctors' surgery, dentist, supermarket, garage, butcher, and more.

Nestled in an enviable position with breathtaking panoramic views across to Dartmoor National Park, this delightful home combines flexible living spaces with a tranquil setting. Perfectly suited for those seeking a peaceful retreat, the property unfolds over two floors and offers a wonderful sense of light and space throughout.