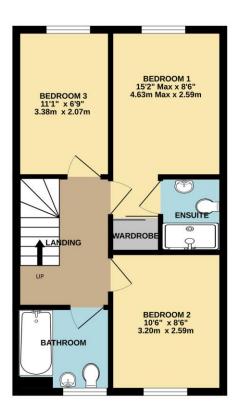

Beautifully presented throughout, the property features a spacious entrance hall. There is a bright and welcoming lounge diner with French doors overlooking and providing access to the enclosed south facing rear garden. There is a modern fitted kitchen breakfast room with integrated appliances. The ground floor WC has been adapted as a laundry room but still houses the plumbing for a WC & wash hand basin. Upstairs, the home boasts three well-proportioned bedrooms, including a master bedroom with an en-suite shower room, and a modern family bathroom.

To view this property call Lang Town & Country Estate Agents on 01752 456000.

TOTAL FLOOR AREA : 851 sq.ft. (79.0 sq.m.) approx.

Measurements are approximate. Not to scale. Illustrative purposes only

Made with Metropix ©2025