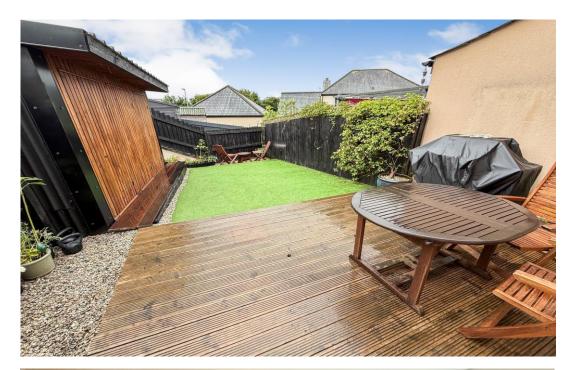

To the front of the property there is allocated parking, and side access to the garden, whilst to the rear there is a south facing garden – ideal for entertaining or relaxing in the sun, that also provides a safe environment for children to play. The low maintenance garden has a timber decked seating area that leads onto a lawn with artificial grass, there is also a timber-built store.