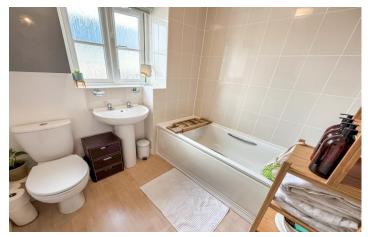

Beautifully presented throughout, the property features a spacious entrance hall. There is a bright and welcoming lounge diner with French doors overlooking and providing access to the enclosed south facing rear garden. There is a modern fitted kitchen breakfast room with integrated appliances. The ground floor WC has been adapted as a laundry room but still houses the plumbing for a WC & wash hand basin. Upstairs, the home boasts three well-proportioned bedrooms, including a master bedroom with an en-suite shower room, and a modern family bathroom.