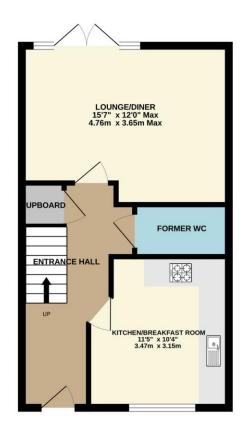

Beautifully presented throughout, the property features a spacious entrance hall. There is a bright and welcoming lounge diner with French doors overlooking and providing access to the enclosed south facing rear garden. There is a modern fitted kitchen breakfast room with integrated appliances. The ground floor WC has been adapted as a laundry room but still houses the plumbing for a WC & wash hand basin. Upstairs, the home boasts three well-proportioned bedrooms, including a master bedroom with an en-suite shower room, and a modern family bathroom.

To view this property call Lang Town & Country Estate Agents on 01752 456000.

TOTAL FLOOR AREA : 851 sq.ft. (79.0 sq.m.) approx.

Measurements are approximate. Not to scale. Illustrative purposes only

Made with Metropix ©2025