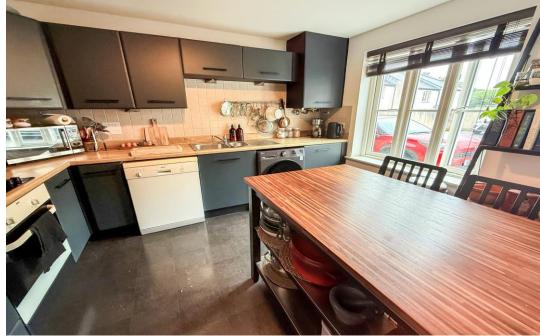

Beautifully presented throughout, the property features a spacious entrance hall. There is a bright and welcoming lounge diner with French doors overlooking and providing access to the enclosed south facing rear garden. There is a modern fitted kitchen breakfast room with integrated appliances. The ground floor WC has been adapted as a laundry room but still houses the plumbing for a WC & wash hand basin. Upstairs, the home boasts three well-proportioned bedrooms, including a master bedroom with an en-suite shower room, and a modern family bathroom.