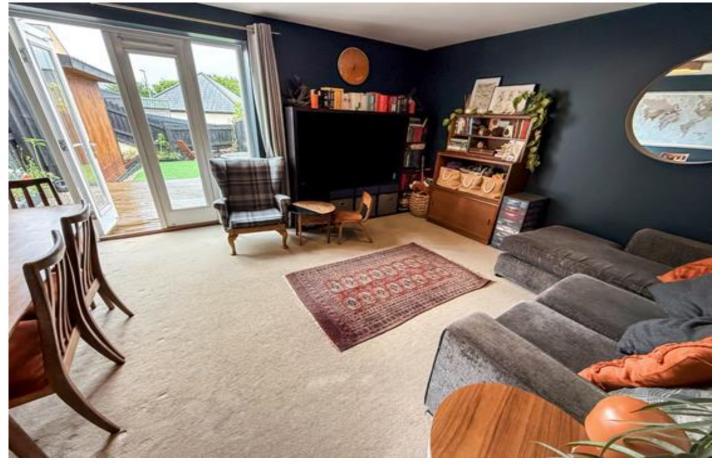

Beautifully presented throughout, the property features a spacious entrance hall. There is a bright and welcoming lounge diner with French doors overlooking and providing access to the enclosed south facing rear garden. There is a modern fitted kitchen breakfast room with integrated appliances. The ground floor WC has been adapted as a laundry room but still houses the plumbing for a WC & wash hand basin. Upstairs, the home boasts three well-proportioned bedrooms, including a master bedroom with an en-suite shower room, and a modern family bathroom.