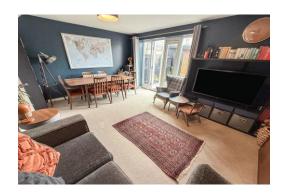

Beautifully presented throughout, the property features a spacious entrance hall. There is a bright and welcoming lounge diner with French doors overlooking and providing access to the enclosed south facing rear garden. There is a modern fitted kitchen breakfast room with integrated appliances. The ground floor WC has been adapted as a laundry room but still houses the plumbing for a WC & wash hand basin. Upstairs, the home boasts three well-proportioned bedrooms, including a master bedroom with an en-suite shower room, and a modern family bathroom.