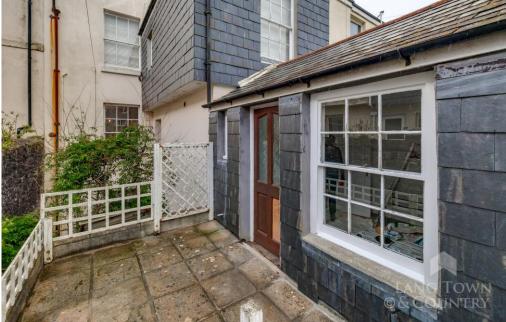

The accommodation comprises a spacious lounge with a fireplace, ornate ceiling and window to the front letting light flood in. There are two bedrooms, a fitted kitchen and bathroom.

The property has the benefit of a rear patio area, and parking space, on a 'first come, first serve' basis.