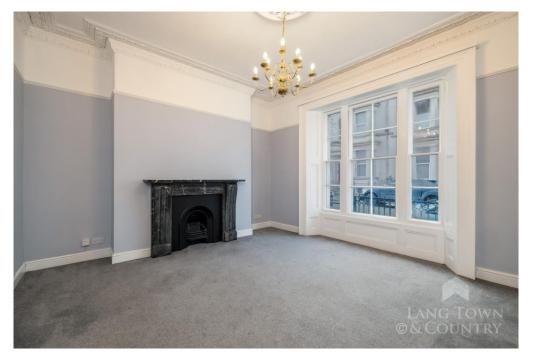

The accommodation comprises a spacious lounge with a fireplace, ornate ceiling and window to the front letting light flood in. There are two bedrooms, a fitted kitchen and bathroom.

The property has the benefit of a rear patio area, and parking space, on a 'first come, first serve' basis.