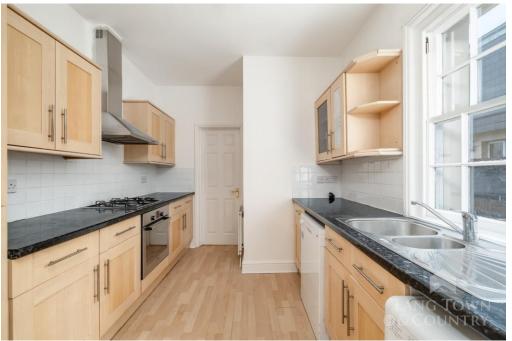

The accommodation comprises a spacious lounge with a fireplace, ornate ceiling and window to the front letting light flood in. There are two bedrooms, a fitted kitchen and bathroom.

The property has the benefit of a rear patio area, and parking space, on a 'first come, first serve' basis.