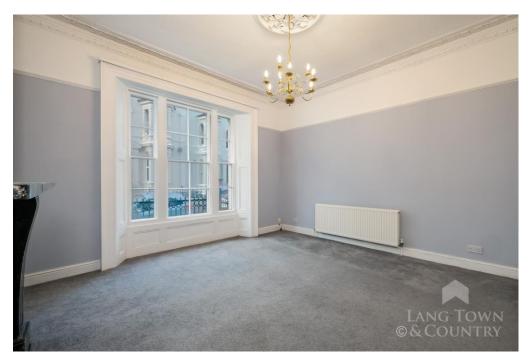

The accommodation comprises a spacious lounge with a fireplace, ornate ceiling and window to the front letting light flood in. There are two bedrooms, a fitted kitchen and bathroom.

The property has the benefit of a rear patio area, and parking space, on a 'first come, first serve' basis.