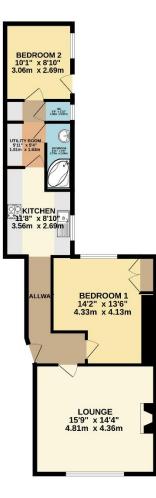

To view this property call Lang Town & Country Estate Agents on 01752 200909

TOTAL FLOOR AREA: 733 sq.ft. (68.1 sq.m.) approx. White every attempt has been made to ensure the accuracy of the foorplan contained here, measurements of doors, whorks, rooms and any online terms are appointed and on regionality is taken for any error, omission or mis-statement. This plan is for litisstative purposes only and should be used as such by any prospective purchaser. The services, systems and applicates shown have no then tested and no guarantee as to their operability or efficiency can be given.