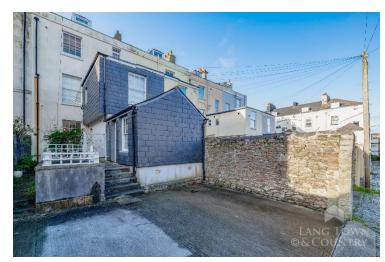

The accommodation comprises a spacious lounge with a fireplace, ornate ceiling and window to the front letting light flood in. There are two bedrooms, a fitted kitchen and bathroom.

The property has the benefit of a rear patio area, and parking space, on a 'first come, first serve' basis.