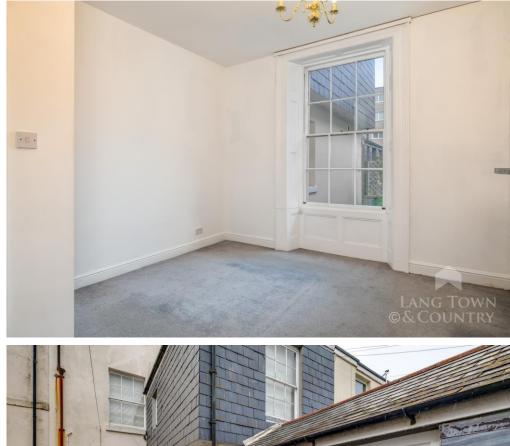

The accommodation comprises a spacious lounge with a fireplace, ornate ceiling and window to the front letting light flood in. There are two bedrooms, a fitted kitchen and bathroom.

The property has the benefit of a rear patio area, and parking space, on a 'first come, first serve' basis.