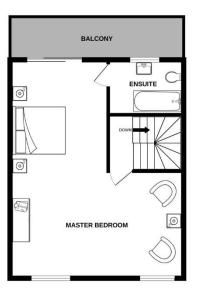

On the first floor there are three bedrooms with bedroom two having ensuite facilities also access to the sun terrace and there is a family bathroom.

On the second floor you have a generous sized master bedroom with ensuite and door opening to a balcony with spectacular views.

BASEMENT GROUND FLOOR 1ST FLOOR 2ND FLOOR

Whilst every attempt has been made to ensure the accuracy of the floorplan contained here, measurements of doors, windows, rooms and any other items are approximate and no responsibility is taken for any error, omission or mis-statement. This plan is for illustrative purposes only and should be used as such by any prospective purchaser. The services, systems and appliances shown have not been tested and no guarantee as to their operability or efficiency can be given.