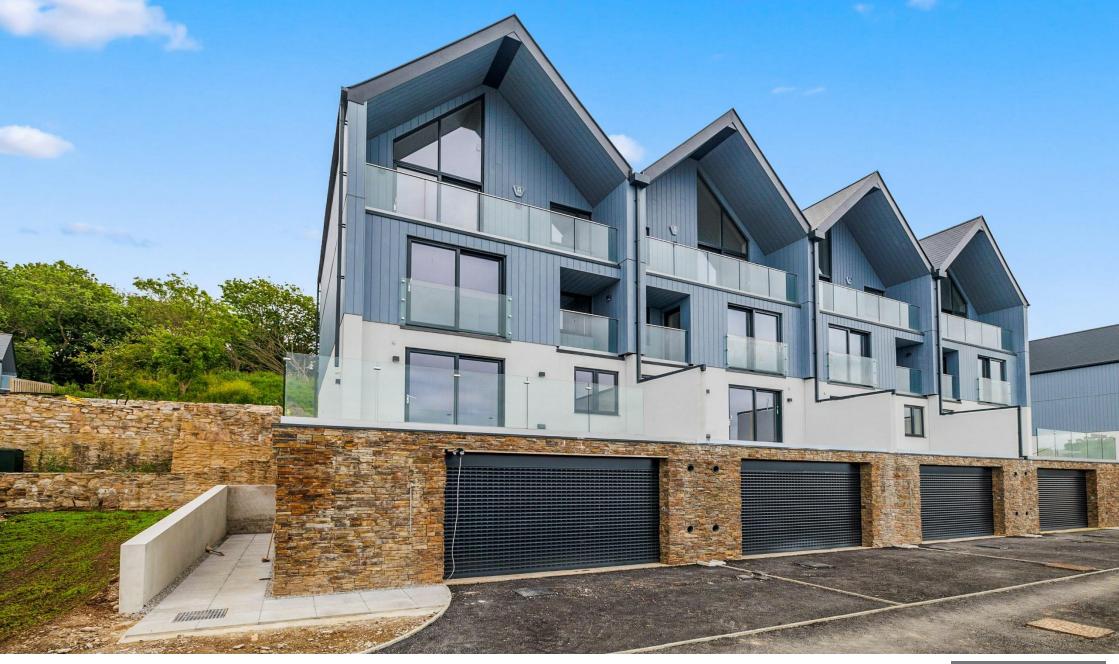

Plot 9, Boston Quays, 26 Baylys Road, Oreston, Plymouth, Devon, PL9 7NQ

magnificent views of the Cattewater and surround. The property comprises on lounge/dining/kitchen with door providing access to a generous sized sun terrace to take advantage of the wonderful views on offer. The kitchen has a custom-made Kitchen with contemporary, a handleless design with integrated rail and soft close hinges. There are a range of integrated appliances to include AEG, double multi-function ovens and induction hob, a dishwasher and fridge/freezer. There are Quartz worktops with mood lighting, under mounted sink with polished Quooker taps, and flooring throughout the living area. The

Beneath the property you have a double garage and bin store.

Agent Note: The images used in this advert are of the show home which an end of terrace plot. Finishes and materials may vary from those shown and landscaping is illustrative only. The floorplan used is that of plot 6 which is a the opposite orientation.