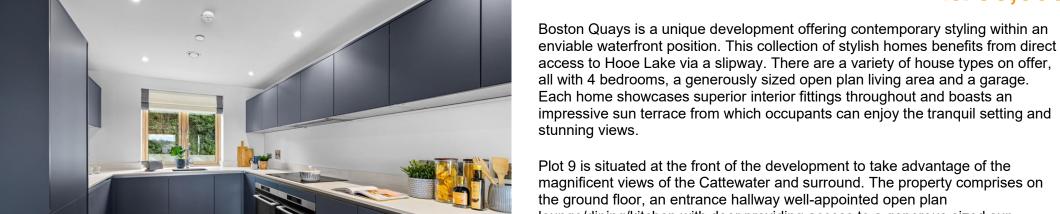

Plot 9, Boston Quays, 26 Baylys Road, Oreston, Plymouth, Devon, PL9 7NQ

magnificent views of the Cattewater and surround. The property comprises on lounge/dining/kitchen with door providing access to a generous sized sun terrace to take advantage of the wonderful views on offer. The kitchen has a custom-made Kitchen with contemporary, a handleless design with integrated rail and soft close hinges. There are a range of integrated appliances to include AEG, double multi-function ovens and induction hob, a dishwasher and fridge/freezer. There are Quartz worktops with mood lighting, under mounted sink with polished Quooker taps, and flooring throughout the living area. The