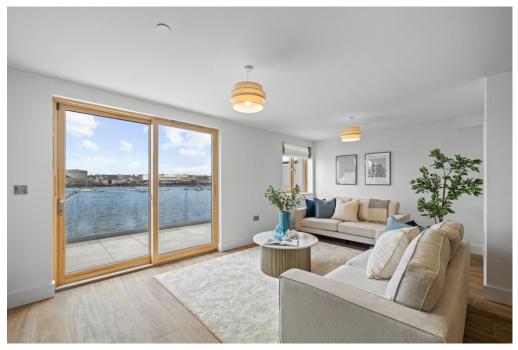

Plot 9, Boston Quays, 26 Baylys Road, Oreston, Plymouth, Devon, PL9 7NQ

magnificent views of the Cattewater and surround. The property comprises on lounge/dining/kitchen with door providing access to a generous sized sun terrace to take advantage of the wonderful views on offer. The kitchen has a custom-made Kitchen with contemporary, a handleless design with integrated rail and soft close hinges. There are a range of integrated appliances to include AEG, double multi-function ovens and induction hob, a dishwasher and fridge/freezer. There are Quartz worktops with mood lighting, under mounted sink with polished Quooker taps, and flooring throughout the living area. The