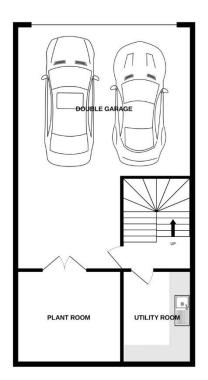

Beneath the property you have a double garage and bin store.

Agent Note: The images used in this advert are of the show home which an end of terrace plot. Finishes and materials may vary from those shown and landscaping is illustrative only. The floorplan used is that of plot 6 which is a the opposite orientation.

BASEMENT GROUND FLOOR 1ST FLOOR 2ND FLOOR

Whilst every attempt has been made to ensure the accuracy of the floorplan contained here, measurements of doors, windows, rooms and any other items are approximate and no responsibility is taken for any error, omission or mis-statement. This plan is for illustrative purposes only and should be used as such by any prospective purchaser. The services, systems and appliances shown have not been tested and no guarantee as to their operability or efficiency can be given.