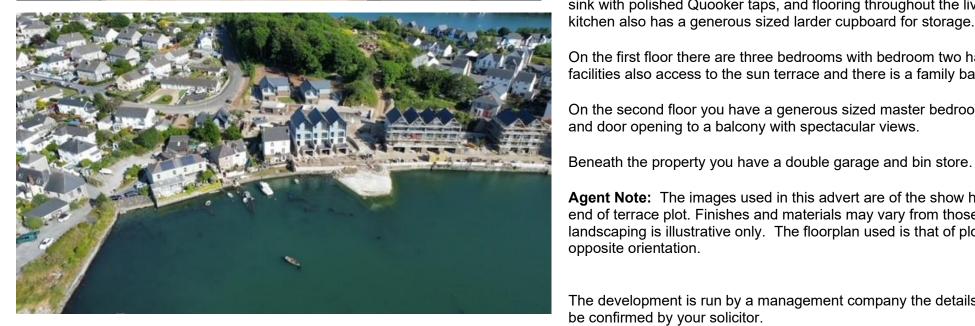

Plot 9, Boston Quays, 26 Baylys Road, Oreston, Plymouth, Devon, PL9 7NQ

magnificent views of the Cattewater and surround. The property comprises on lounge/dining/kitchen with door providing access to a generous sized sun terrace to take advantage of the wonderful views on offer. The kitchen has a custom-made Kitchen with contemporary, a handleless design with integrated rail and soft close hinges. There are a range of integrated appliances to include AEG, double multi-function ovens and induction hob, a dishwasher and fridge/freezer. There are Quartz worktops with mood lighting, under mounted sink with polished Quooker taps, and flooring throughout the living area. The