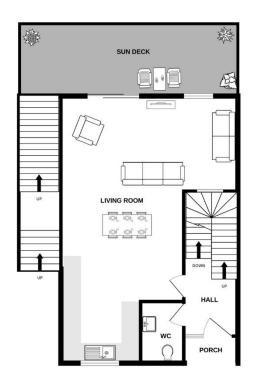

Plot 9, Boston Quays, 26 Baylys Road, Oreston, Plymouth, Devon, PL9 7NQ

magnificent views of the Cattewater and surround. The property comprises on lounge/dining/kitchen with door providing access to a generous sized sun terrace to take advantage of the wonderful views on offer. The kitchen has a custom-made Kitchen with contemporary, a handleless design with integrated rail and soft close hinges. There are a range of integrated appliances to include AEG, double multi-function ovens and induction hob, a dishwasher and fridge/freezer. There are Quartz worktops with mood lighting, under mounted sink with polished Quooker taps, and flooring throughout the living area. The

BASEMENT GROUND FLOOR 1ST FLOOR 2ND FLOOR

Whilst every attempt has been made to ensure the accuracy of the floorplan contained here, measurements of doors, windows, rooms and any other items are approximate and no responsibility is taken for any error, omission or mis-statement. This plan is for illustrative purposes only and should be used as such by any prospective purchaser. The services, systems and appliances shown have not been tested and no guarantee as to their operability or efficiency can be given.