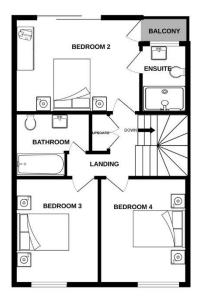

On the first floor there are three bedrooms with bedroom two having ensuite facilities also access to the sun terrace and there is a family bathroom.

On the second floor you have a generous sized master bedroom with ensuite and door opening to a balcony with spectacular views.

BASEMENT GROUND FLOOR 1ST FLOOR 2ND FLOOR

Whilst every attempt has been made to ensure the accuracy of the floorplan contained here, measurements of doors, windows, rooms and any other items are approximate and no responsibility is taken for any error, omission or mis-statement. This plan is for illustrative purposes only and should be used as such by any prospective purchaser. The services, systems and appliances shown have not been tested and no guarantee as to their operability or efficiency can be given.